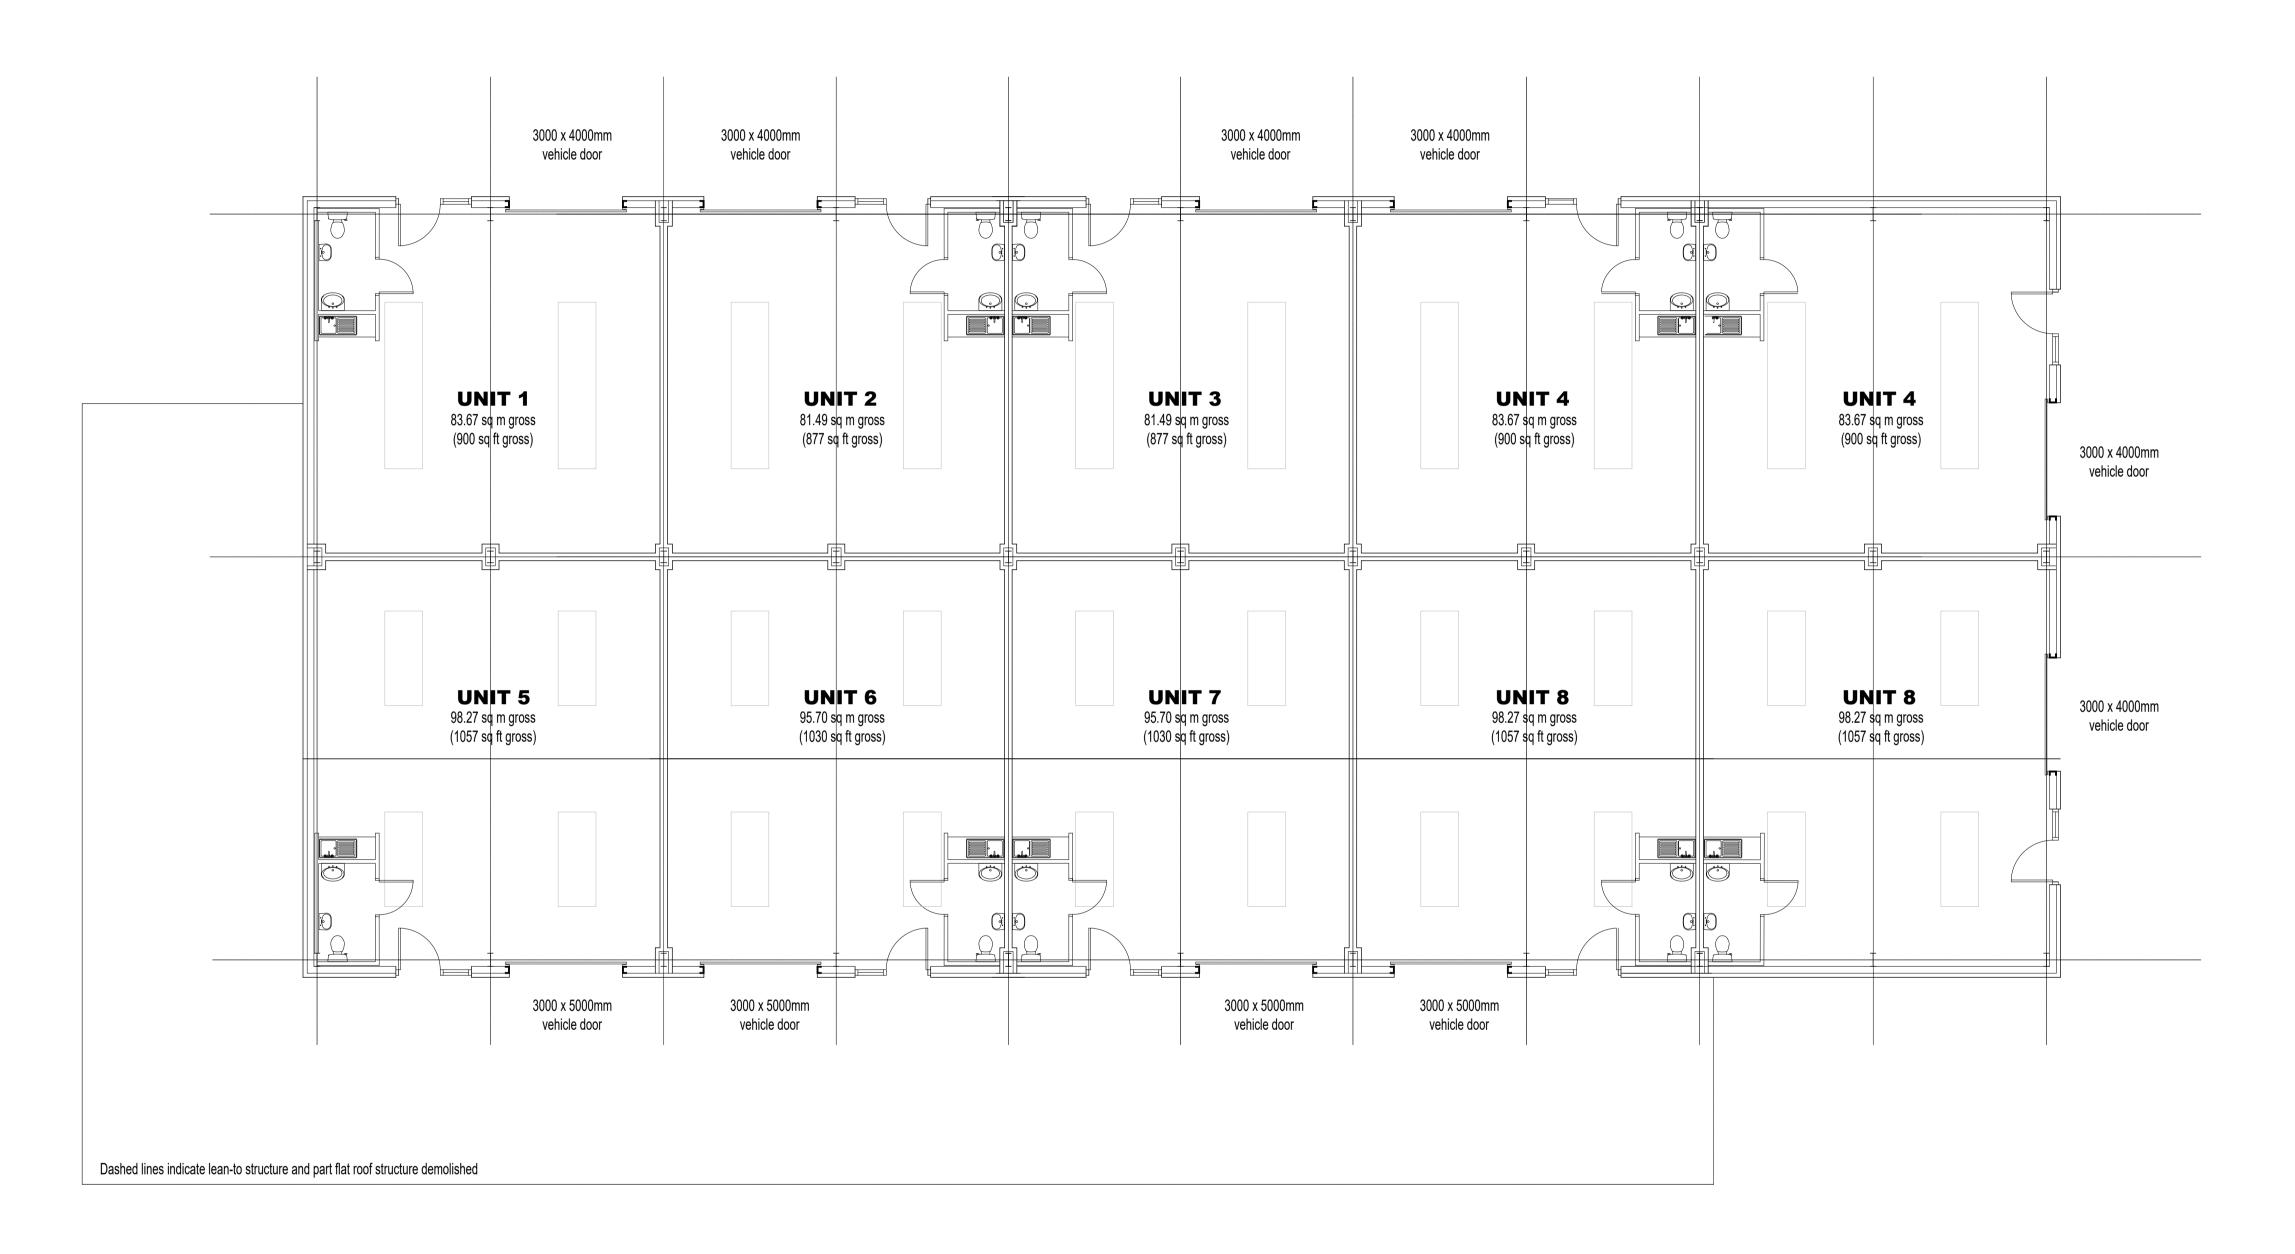

## **PROPOSED FLOOR PLAN - PHASE 1:**

Existing floor layouts and elevations drawings provided by others.

TF Architectural Services Ltd can accept no responsibility for any errors or omissions arising from this.

All works on site to be carried out in accordance with the current Building Regulations, British Standards and Codes of Practice and to the satisfaction of the Building Inspector.

Commercial Redevelopment

Proposed Ground Floor Phase 1

PROJECT ADDRESS:

Former Site UCD Southwell Ltd Crew Lane industrial Estate Southwell NG25 0TX

A & V Squires Plant Co. Ltd DATE: Oct 2020 483\_2020\_102 SCALE: 1:100 FORMAT: A1