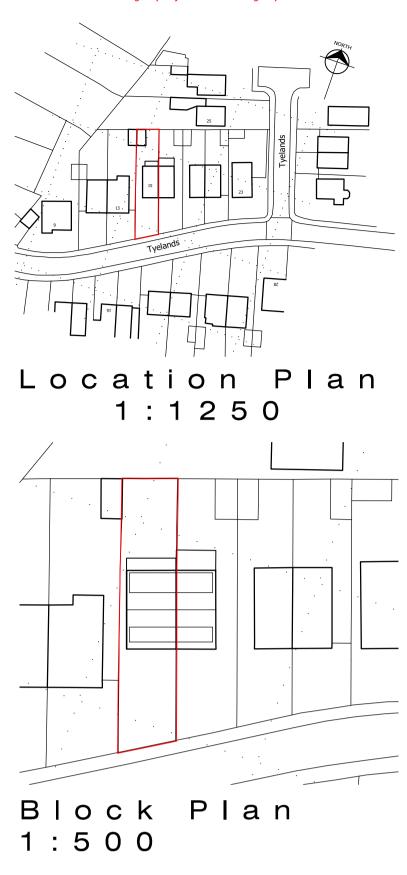

First Floor Plan

## Notes

This drawing and design is a copyright and must not be used for any purpose without consent. I take no responsibility for the position of any boundaries or land ownership and it is the clients responsibility to establish the legal boundaries with land registry before commencing any work on site.





07932 687241 e-mail : baldhesi3@hotmail.com

| Client<br>MR & MRS MACLEAN                                                         |      |  |                |    |
|------------------------------------------------------------------------------------|------|--|----------------|----|
| Project<br>15 TYELANDS, BILLERICAY, ESSEX,<br>CM12 9PA                             |      |  |                |    |
| Subject<br>FLOOR PLANS, ELEVATIONS, BLOCK<br>PLAN AND LOCATION PLAN AS<br>PROPOSED |      |  |                |    |
| Scale<br>1:100, 1:500, 1:1250 @ A1                                                 |      |  | Drawn<br>BSD   |    |
|                                                                                    |      |  | Date<br>OCT 20 |    |
| Drawing No.