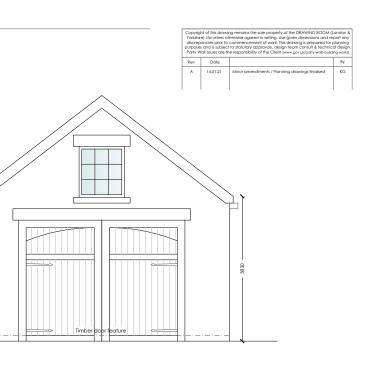

## SIDE ELEVATION [SOUTH FACING] 1:100@A3

编

| the | DRAWING | ì | R | 0 | ΟМ |
|-----|---------|---|---|---|----|
|     |         |   |   |   |    |

| roject: | Highfield House<br>3 Ladderbanks Lane<br>Baildon, BD17 6RX |
|---------|------------------------------------------------------------|
| Client: | Mr & Mrs Sparrow                                           |
| litle:  | GRANNY ANNEX OUTBUILDING                                   |
|         | - Proposed Plans & Elevations -                            |