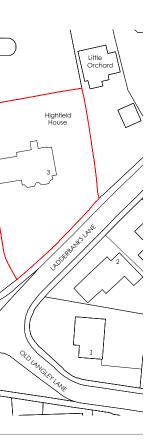

PROPOSED GROUND FLOOR PLAN 1:100@A3





**LOCATION** PLAN

1:1250@A3



## SIDE ELEVATION [SOUTH FACING] 1:100@A3





编

| the | DRAWING | ì | R | 0 | ΟМ |
|-----|---------|---|---|---|----|
|     |         |   |   |   |    |

| roject: | Highfield House<br>3 Ladderbanks Lane<br>Baildon, BD17 6RX |
|---------|------------------------------------------------------------|
| Client: | Mr & Mrs Sparrow                                           |
| litle:  | GRANNY ANNEX OUTBUILDING                                   |
|         | - Proposed Plans & Elevations -                            |

| - Proposed Plans & Elevations - |         |       |          |          |  |  |  |  |
|---------------------------------|---------|-------|----------|----------|--|--|--|--|
| Date:                           | Scale:  | Size: | Drawn:   | Checked: |  |  |  |  |
| 15.12.20                        | A/S     | A3    | KG