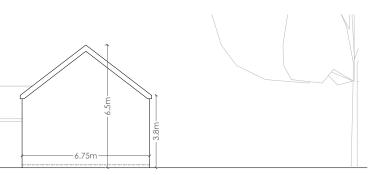

## SIDE ELEVATION [SOUTH FACING] 1:100@A3

编

| the | DRAWING | ì | R | 0 | ΟМ |
|-----|---------|---|---|---|----|
|     |         |   |   |   |    |

| roject: | Highfield House<br>3 Ladderbanks Lane<br>Baildon, BD17 6RX |
|---------|------------------------------------------------------------|
| Client: | Mr & Mrs Sparrow                                           |
| litle:  | GRANNY ANNEX OUTBUILDING                                   |
|         | - Proposed Plans & Elevations -                            |