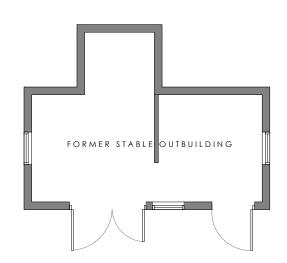

## GRANNY ANNEX OUTBUILDING - Existing Stable Outbuilding -

| 27.09 0.00.0 00.00 |         |       |          |          |  |  |
|--------------------|---------|-------|----------|----------|--|--|
| Date:              | Scale:  | Size: | Drawn:   | Checked: |  |  |
| 15.12.20           | A/S     | A3    | KG       |          |  |  |
| Project No:        | Dwg No: | Rev:  | Status:  |          |  |  |
| 2020-111           | 101     | /     | PLANNING |          |  |  |