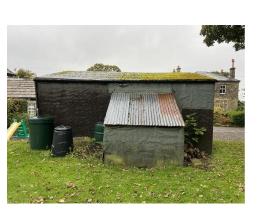

## GRANNY ANNEX OUTBUILDING - Existing Stable Outbuilding -

| 27.09 0.00.0 00.00 |         |       |          |          |  |  |
|--------------------|---------|-------|----------|----------|--|--|
| Date:              | Scale:  | Size: | Drawn:   | Checked: |  |  |
| 15.12.20           | A/S     | A3    | KG       |          |  |  |
| Project No:        | Dwg No: | Rev:  | Status:  |          |  |  |
| 2020-111           | 101     | /     | PLANNING |          |  |  |