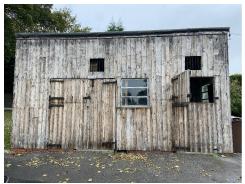

## GRANNY ANNEX OUTBUILDING - Existing Stable Outbuilding -

| 27.09 0.00.0 00.00 |         |       |          |          |  |  |
|--------------------|---------|-------|----------|----------|--|--|
| Date:              | Scale:  | Size: | Drawn:   | Checked: |  |  |
| 15.12.20           | A/S     | A3    | KG       |          |  |  |
| Project No:        | Dwg No: | Rev:  | Status:  |          |  |  |
| 2020-111           | 101     | /     | PLANNING |          |  |  |