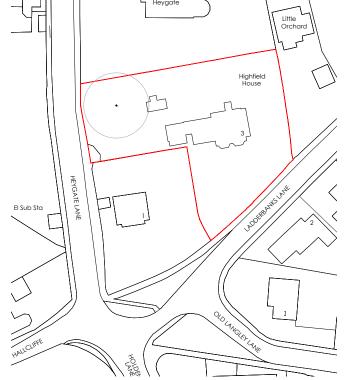

**FRONT** ELEVATION [SOUTH FACING] 1:100@A3



SIDE ELEVATION [WEST FACING] 1:100@A3



**SIDE** ELEVATION [EAST FACING] 1:100@A3



**REAR** ELEVATION NORTH FACING] 1:100@A3









1:200@A3



PROPOSED GROUND FLOOR PLAN 1:100@A3











## the DRAWING ROOM

| Project: | Highfield House    |
|----------|--------------------|
|          | 3 Ladderbanks Lane |
|          | Baildon, BD17 6RX  |
| Client:  |                    |
|          | Mr & Mrs Sparrow   |
|          |                    |

## GRANNY ANNEX OUTBUILDING - Existing Stable Outbuilding -

| 27.09 0.00.0 00.00 |         |       |          |          |  |  |
|--------------------|---------|-------|----------|----------|--|--|
| Date:              | Scale:  | Size: | Drawn:   | Checked: |  |  |
| 15.12.20           | A/S     | A3    | KG       |          |  |  |
| Project No:        | Dwg No: | Rev:  | Status:  |          |  |  |
| 2020-111           | 101     | /     | PLANNING |          |  |  |