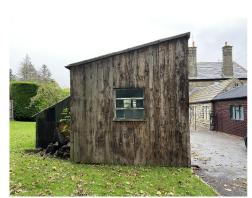

## GRANNY ANNEX OUTBUILDING - Existing Stable Outbuilding -

| 27.09 0.00.0 00.00 |         |       |          |          |  |  |
|--------------------|---------|-------|----------|----------|--|--|
| Date:              | Scale:  | Size: | Drawn:   | Checked: |  |  |
| 15.12.20           | A/S     | A3    | KG       |          |  |  |
| Project No:        | Dwg No: | Rev:  | Status:  |          |  |  |
| 2020-111           | 101     | /     | PLANNING |          |  |  |