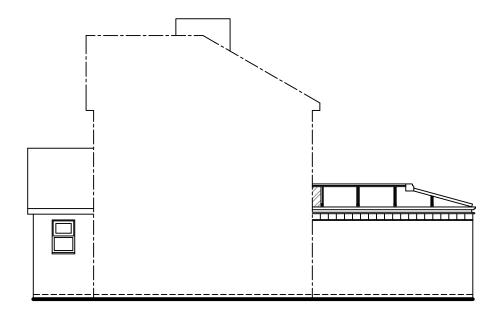

PROPOSED LEFT ELEVATION



PROPOSED REAR ELEVATION





## PROPOSED RIGHT ELEVATION

## **Product Specification:**

Roof:

Roof Type: Aluminium Rafter with PVCu Capping Roof Glazing: Solaroof Glass Obscure Glass: N\A Roof external colour: WHITE Roof Internal colour: WHITE

Frames/Doors: Frame type: High Impact PVCu Mainframe External Colour: WHITE Internal Colour : WHITE





Drawing title: **Proposed Plan and Elevations** 

Contract No.: 90006303 Page 2 of 2

PVCu Conservatory 24 HILLSIDE AVENUE

BOREHAMWOOD HERTFORDSHIRE WD6 1HJ

Drawers initials: SF 1:100 12/11/20

Any drawings or plans depicted make no allowance for the provision of any tie bars within the roof of the proposed Living space. This can only be determined once the roof is put into manufacture.

Existing physical barrier