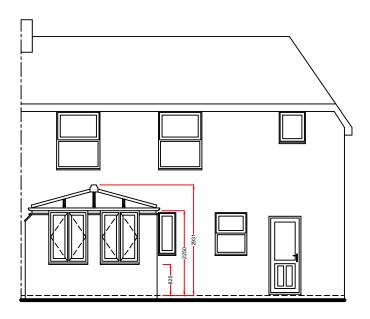

PROPOSED LEFT ELEVATION



PROPOSED REAR ELEVATION





## PROPOSED RIGHT ELEVATION

## **Product Specification:**

Roof:

Roof Type: Aluminium Rafter with PVCu Capping Roof Glazing: Solaroof Glass Obscure Glass: N\A Roof external colour: WHITE Roof Internal colour: WHITE

Frames/Doors: Frame type: High Impact PVCu Mainframe External Colour: WHITE Internal Colour : WHITE





Drawing title: **Proposed Plan and Elevations** 

Contract No.: 90006303 Page 2 of 2

PVCu Conservatory 24 HILLSIDE AVENUE

BOREHAMWOOD HERTFORDSHIRE WD6 1HJ

Drawers initials: SF 1:100 12/11/20

Any drawings or plans depicted make no allowance for the provision of any tie bars within the roof of the proposed Living space. This can only be determined once the roof is put into manufacture.

Existing physical barrier to remain

These drawings a