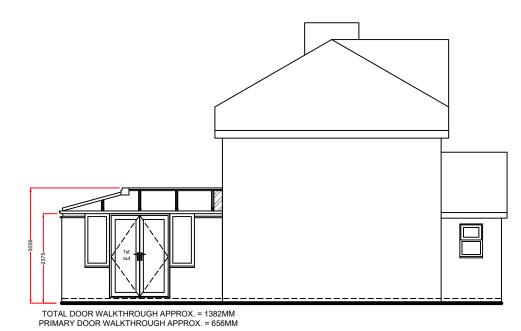

Drawing title: **Proposed Plan and Elevations** 

Contract No.: 90006303 Page 2 of 2

PVCu Conservatory 24 HILLSIDE AVENUE

BOREHAMWOOD HERTFORDSHIRE WD6 1HJ

Drawers initials: SF 1:100 12/11/20

Any drawings or plans depicted make no allowance for the provision of any tie bars within the roof of the proposed Living space. This can only be determined once the roof is put into manufacture.