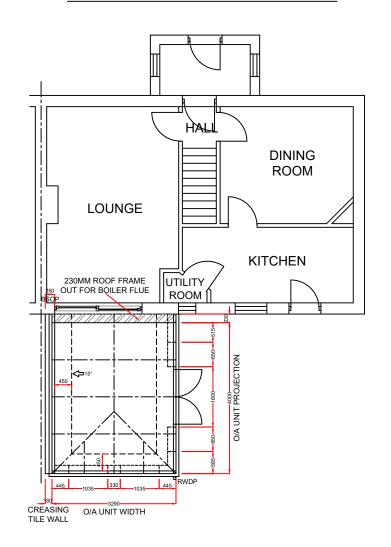

Drawing title: **Proposed Plan and Elevations** 

Contract No.: 90006303 Page 2 of 2

PVCu Conservatory 24 HILLSIDE AVENUE

BOREHAMWOOD HERTFORDSHIRE WD6 1HJ

Drawers initials: SF 1:100 12/11/20

Any drawings or plans depicted make no allowance for the provision of any tie bars within the roof of the proposed Living space. This can only be determined once the roof is put into manufacture.

All dimensions are in millimetres (mm) unless noted otherwise.

Do not use for base laying purposes

Produced on A3 paper

0 1:50 Scale Bar 1:100 0