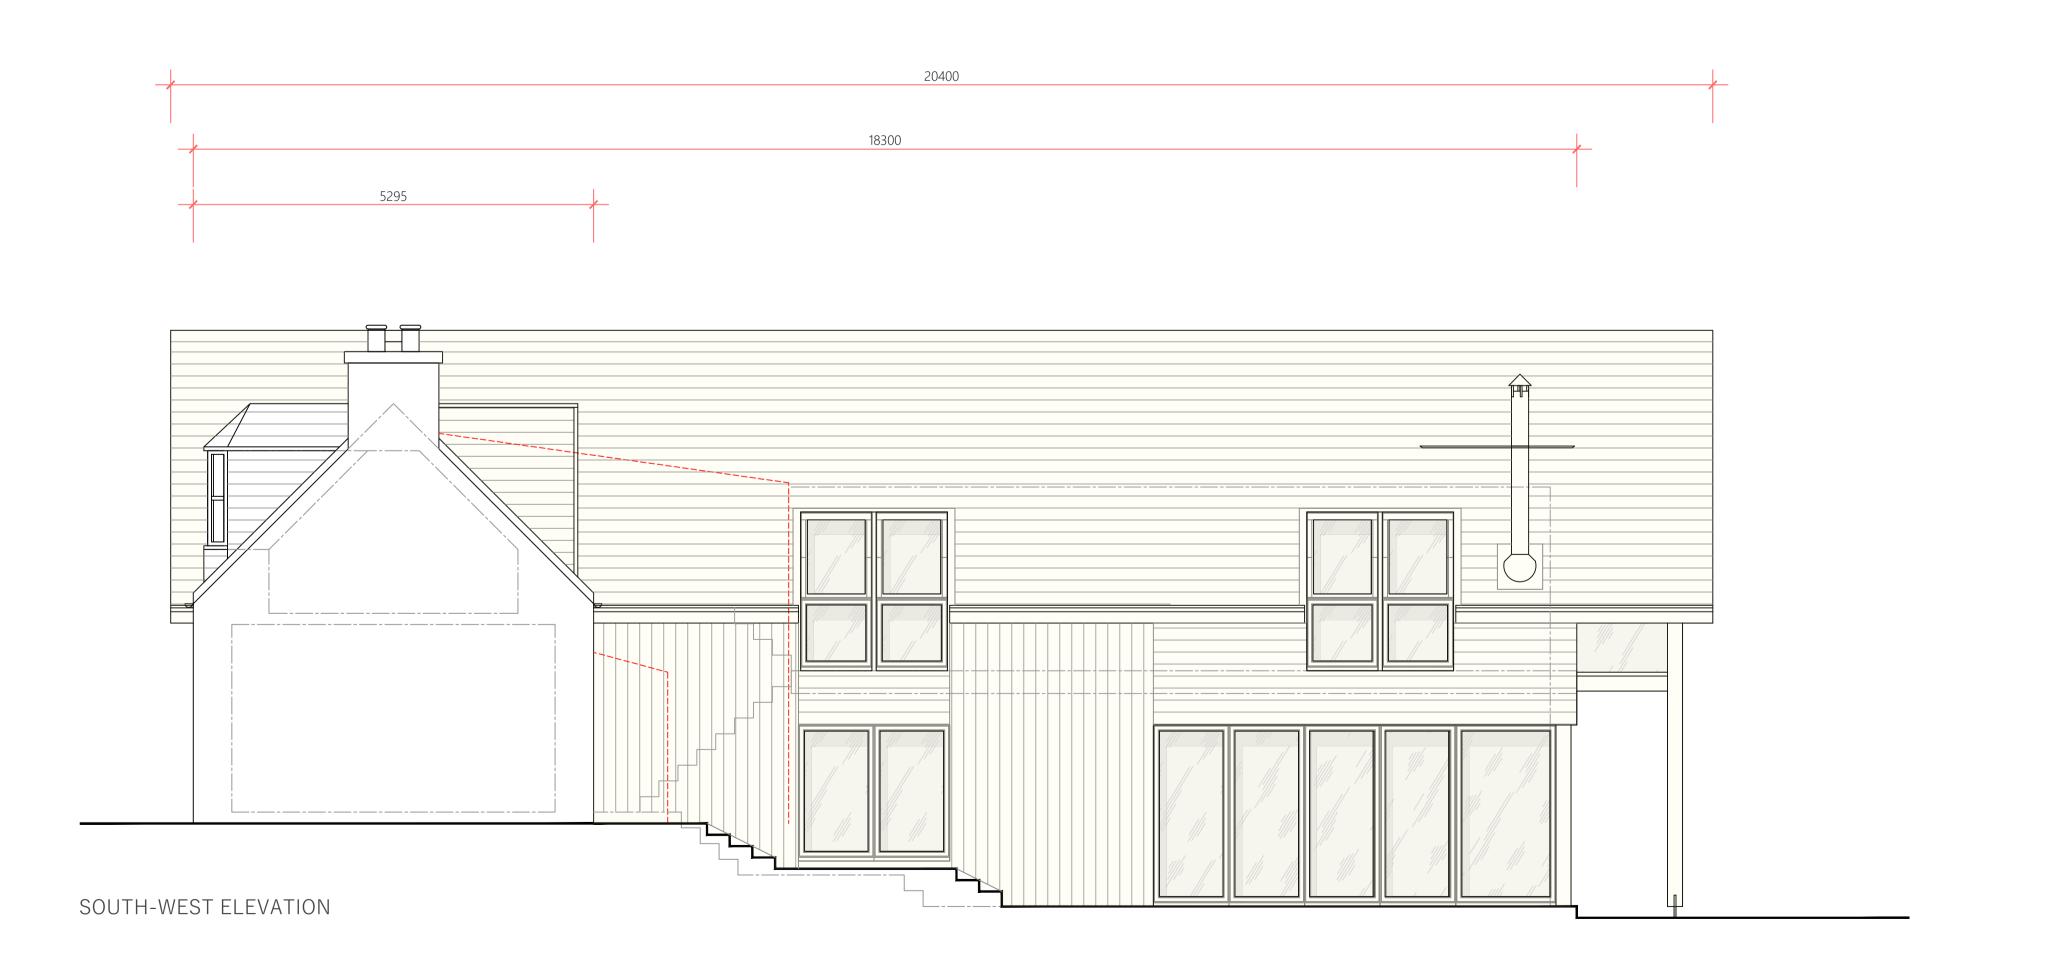

ADDRESS : ACHNAGONALIN INDUSTRIAL ESTATE

GRANTOWN-ON-SPEY PH26 3TA

TELEPHONE: 01479 872 339

EMAIL: MARK@COLINLAWSONBUILDERS.CO.UK

| PROJECT | GREENWOOD, REAR EXTENSION & GARAGE                     |
|---------|--------------------------------------------------------|
| ADDRESS | GREENWOOD, NETHY-BRIDGE, GRANTOWN-ON-SPEY, PH25 3DB.   |
| CLIENT  | MS SUSAN HOLLET                                        |
| DRAWING | 17012(PL)112(_) - PROPOSED ELEVATIONS (1) - 22/12/2020 |
| SCALE   | 1:100 @ A3, 1:50 @ A1                                  |