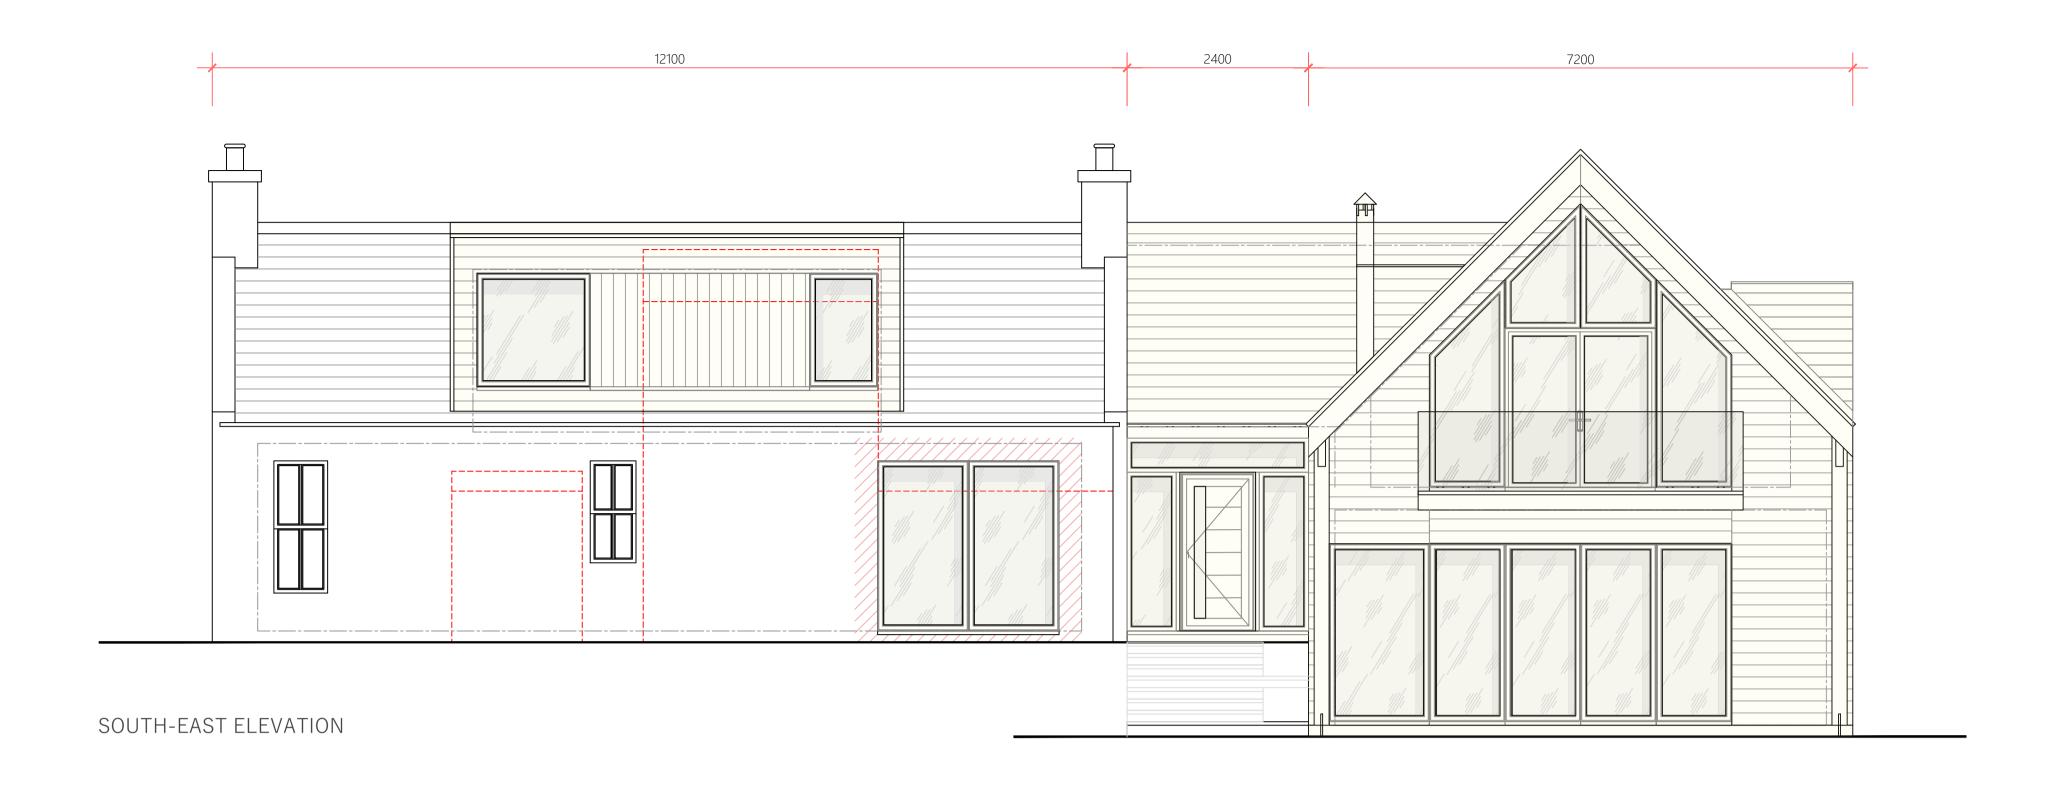

ADDRESS : ACHNAGONALIN INDUSTRIAL ESTATE

GRANTOWN-ON-SPEY PH26 3TA

TELEPHONE: 01479 872 339

EMAIL: MARK@COLINLAWSONBUILDERS.CO.UK

| PROJECT | GREENWOOD, REAR EXTENSION & GARAGE                     |
|---------|--------------------------------------------------------|
| ADDRESS | GREENWOOD, NETHY-BRIDGE, GRANTOWN-ON-SPEY, PH25 3DB.   |
| CLIENT  | MS SUSAN HOLLET                                        |
| DRAWING | 17012(PL)112(_) - PROPOSED ELEVATIONS (1) - 22/12/2020 |
| SCALE   | 1:100 @ A3, 1:50 @ A1                                  |