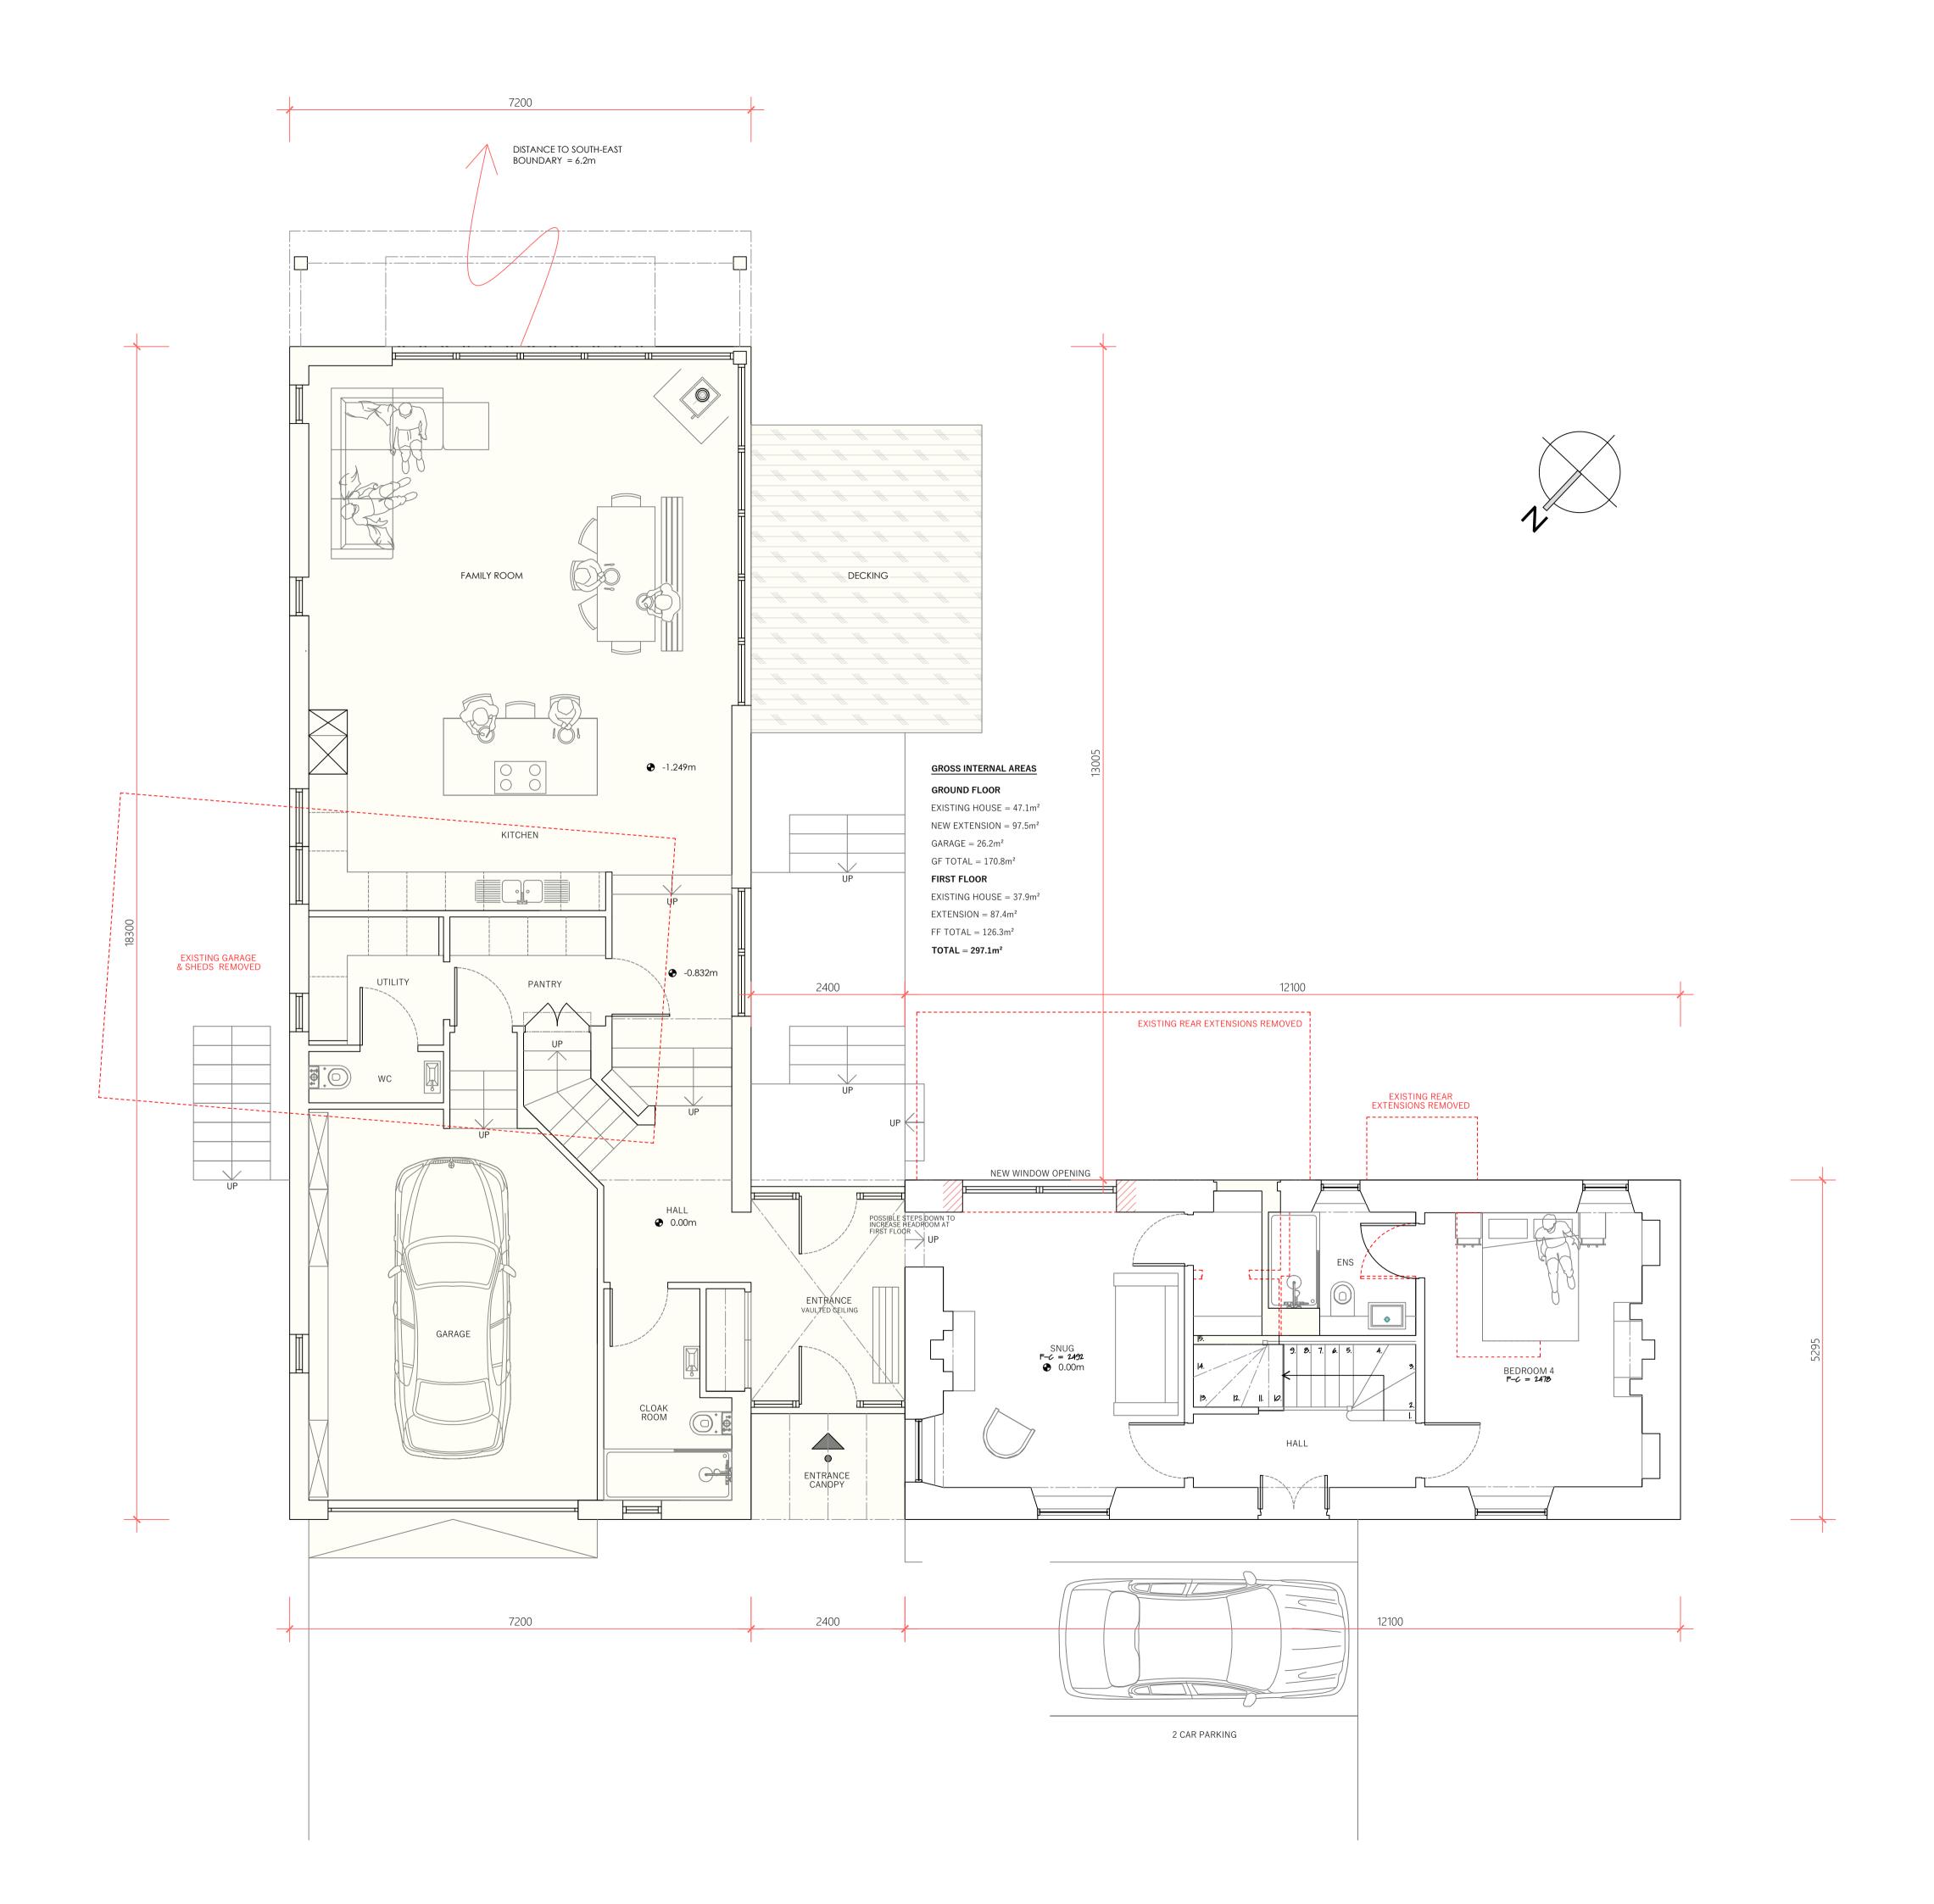

ADDRESS : ACHNAGONALIN INDUSTRIAL ESTATE

GRANTOWN-ON-SPEY PH26 3TA

TELEPHONE: 01479 872 339

EMAIL : MARK@COLINLAWSONBUILDERS.CO.UK

PROJECT GREENWOOD, REAR EXTENSION & GARAGE

ADDRESS GREENWOOD, NETHY-BRIDGE, GRANTOWN-ON-SPEY, PH25 3DB.

CLIENT MS SUSAN HOLLET

DRAWING 17012(PL)110(A) - PROPOSED GROUND FLOOR PLAN - 22/12/2020

SCALE 1:100 @ A3, 1:50 @ A1

##