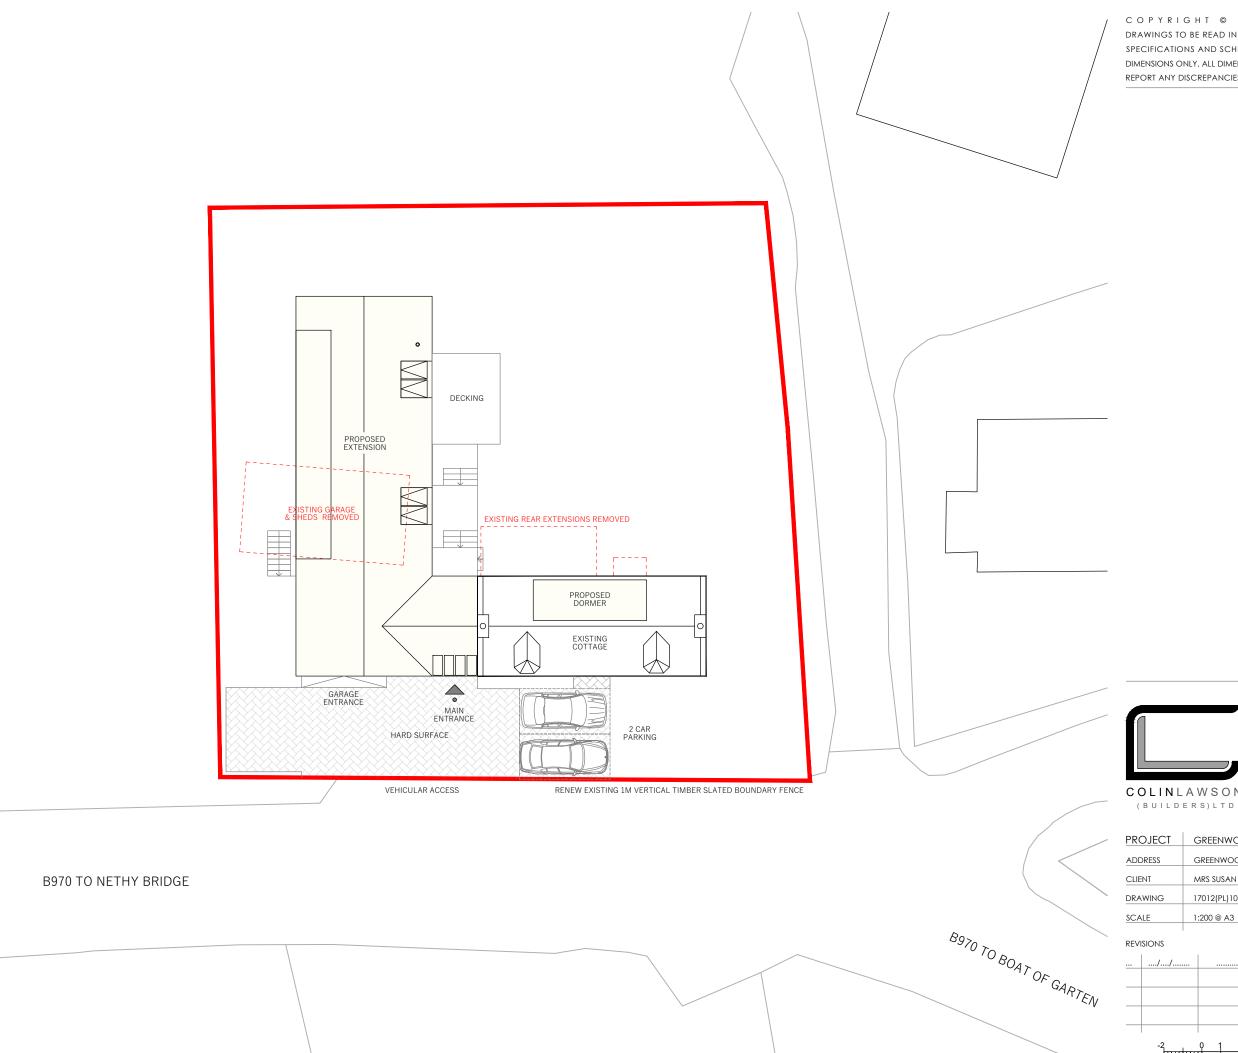

COLINLAWSON

ADDRESS : ACHNAGONALIN INDUSTRIAL ESTATE

> GRANTOWN-ON-SPEY PH26 3TA

TELEPHONE: 01479 872 339

MARK@COLINLAWSONBUILDERS.CO.UK

| PROJECT | GREENWOOD, REAR EXTENSION & GARAGE                   |
|---------|------------------------------------------------------|
| ADDRESS | GREENWOOD, NETHY-BRIDGE, GRANTOWN-ON-SPEY, PH25 3DB. |
| CLIENT  | MRS SUSAN HOLLET                                     |
| DRAWING | 17012(PL)101 (_) - PROPOSED SITE PLAN - 07/01/2021   |
| SCALE   | 1:200 @ A3                                           |