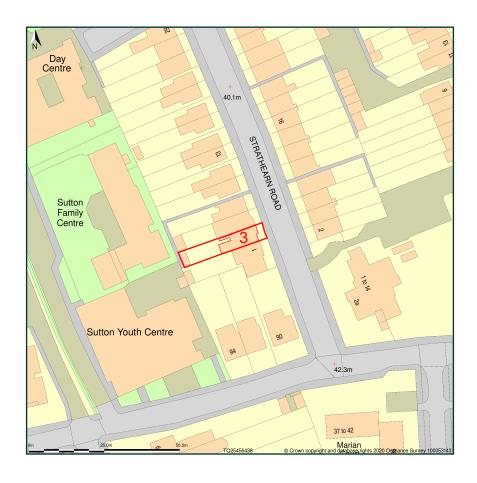

## 3, Strathearn Road, Sutton, SM1 2RS

Site Plan shows area bounded by: 525383.28, 164311.37 525524.71, 164452.79 (at a scale of 1:1250), OSGridRef: TQ25456438. The representation of a road, track or path is no evidence of a right of way. The representation of features as lines is no evidence of a property boundary.