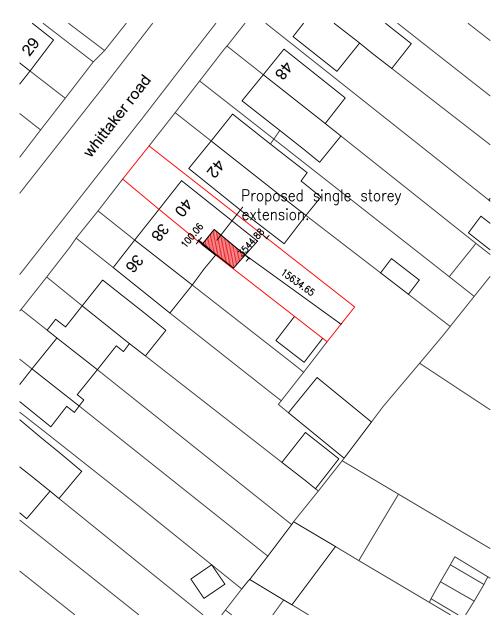

The proposed extension will infill the existing space and not protrude beyond the existing rear building line of number 40, it will be no closer to the existing rear boundary or the boundary with number 42 than the current building. It is placed 100mm away from the boundary fence, and shares the party wall (with neighbour's prior agreement) where abutting the existing extension at number 38

Location plan PROJECT: Planning Application

Single storey rear extension

CLIENT

Mrs Patricia Chart 40 Whittaker Road Sutton Surrey SM3 9QG

SCALE 1:500 @ A3 DATE 4th Jan 2021 CHKD DRN M.J.Z.

TEL

DRN No Location plan