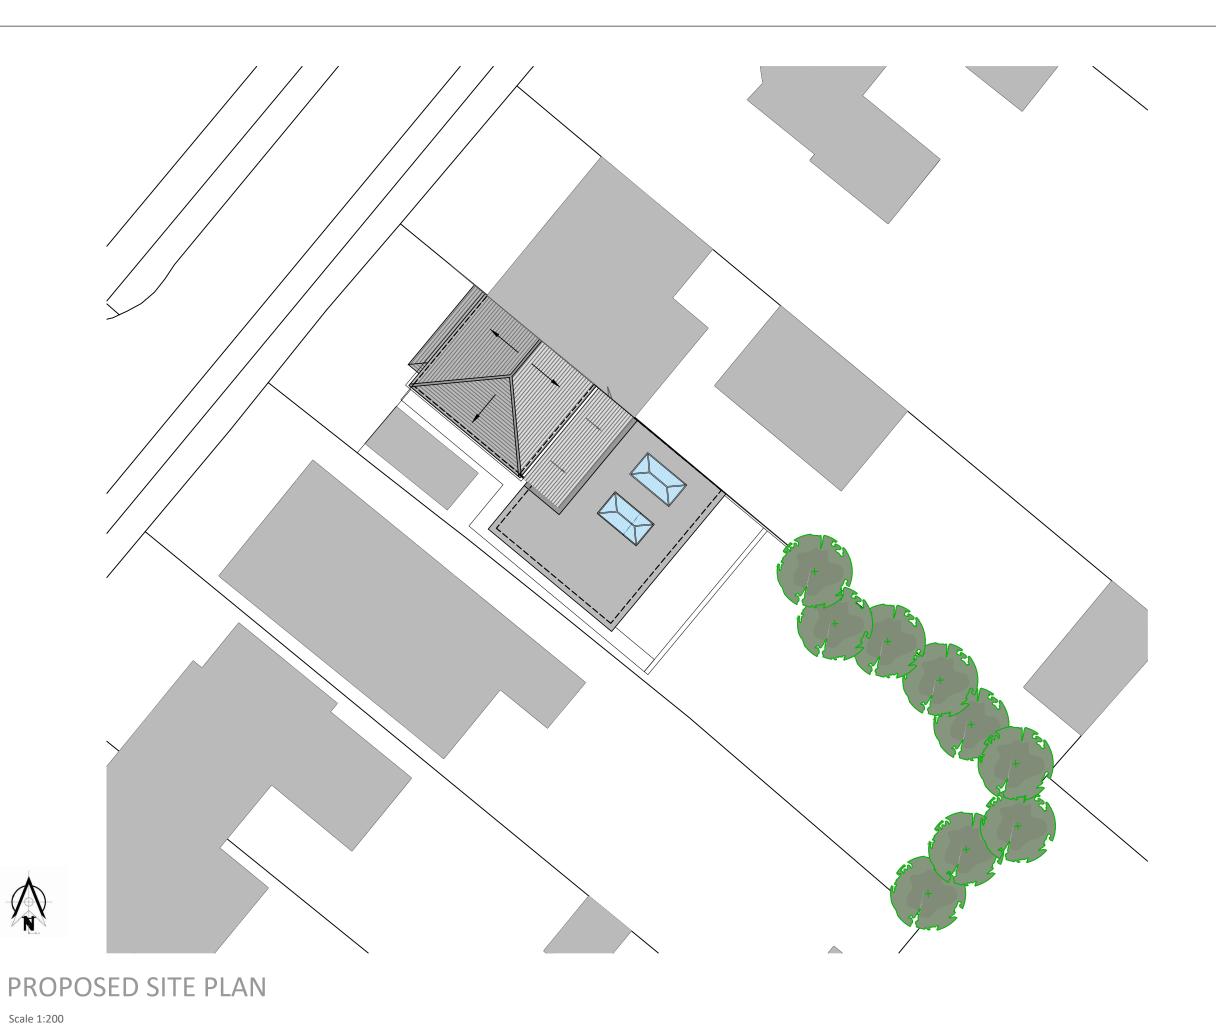

Project:

HOUSE EXTENSION
6 CLARENCE ROAD
NUNTHORPE
TS70DA

Client:

Mr and Mrs McDonald

Drawing Title:

PROPOSED SITE PLAN