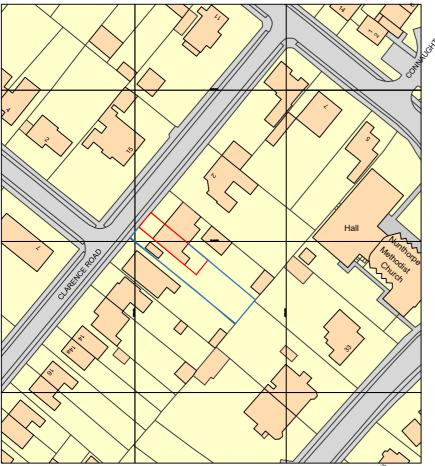

## Project:

HOUSE EXTENSION 6 CLARANCE ROAD NUNTHORPE TS7 0DA

Mr and Mrs McDonald

Drawing Title:
SITE LOCATION PLAN

EXISTING INFORMATION

| Scale @ A4     |     | Date             |   |              | Suitability |                |
|----------------|-----|------------------|---|--------------|-------------|----------------|
| 1:250          |     | September 20     |   |              | S2          |                |
| Project No.    | Dra | Drawn By         |   | Checked By   |             | Revision       |
| 114            |     | FMH              |   | KTC          |             | P1             |
| Project<br>114 | - 0 | riginator<br>CRA | - | Series<br>01 | -           | Number<br>0101 |

## SITE LOCATION PLAN

Scale 1:1250