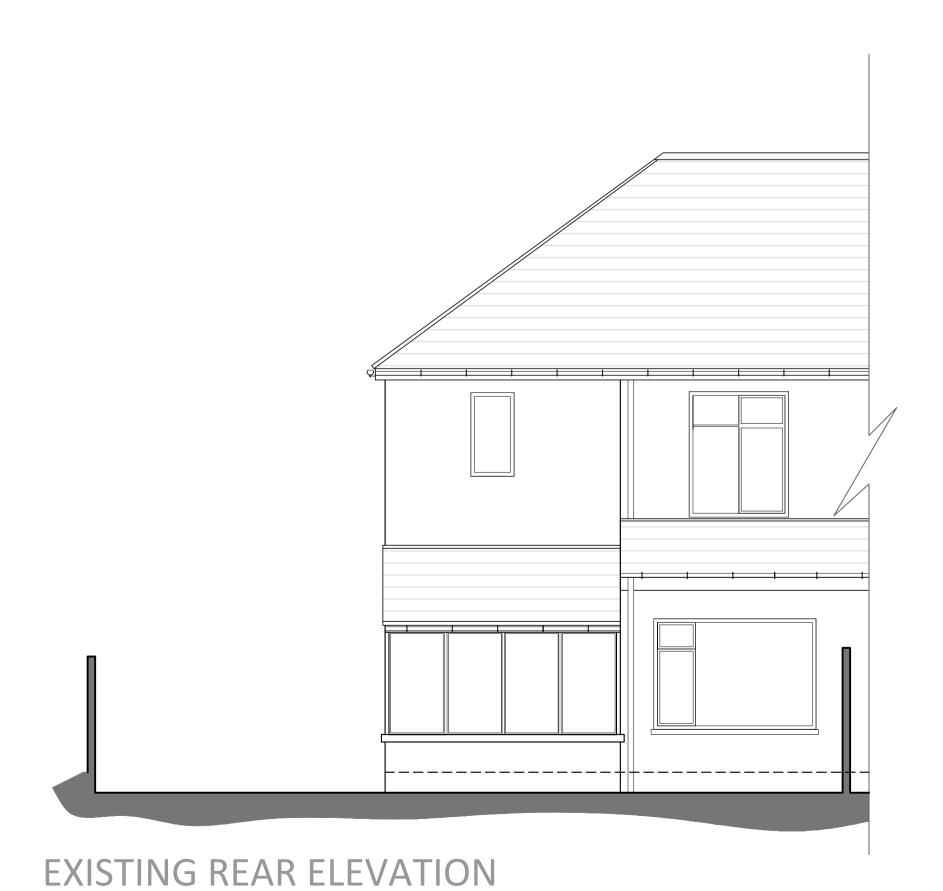

**EXISTING FRONT ELEVATION** 

**EXISTING SIDE ELEVATION** 

Aske Stables, Aske, Richmond,
North Yorkshire. DL10 5HG

t: 01748 825675
m: 07841 016104
w: www.craggsarchitects.co.uk
e: info@craggsarchitects.co.uk