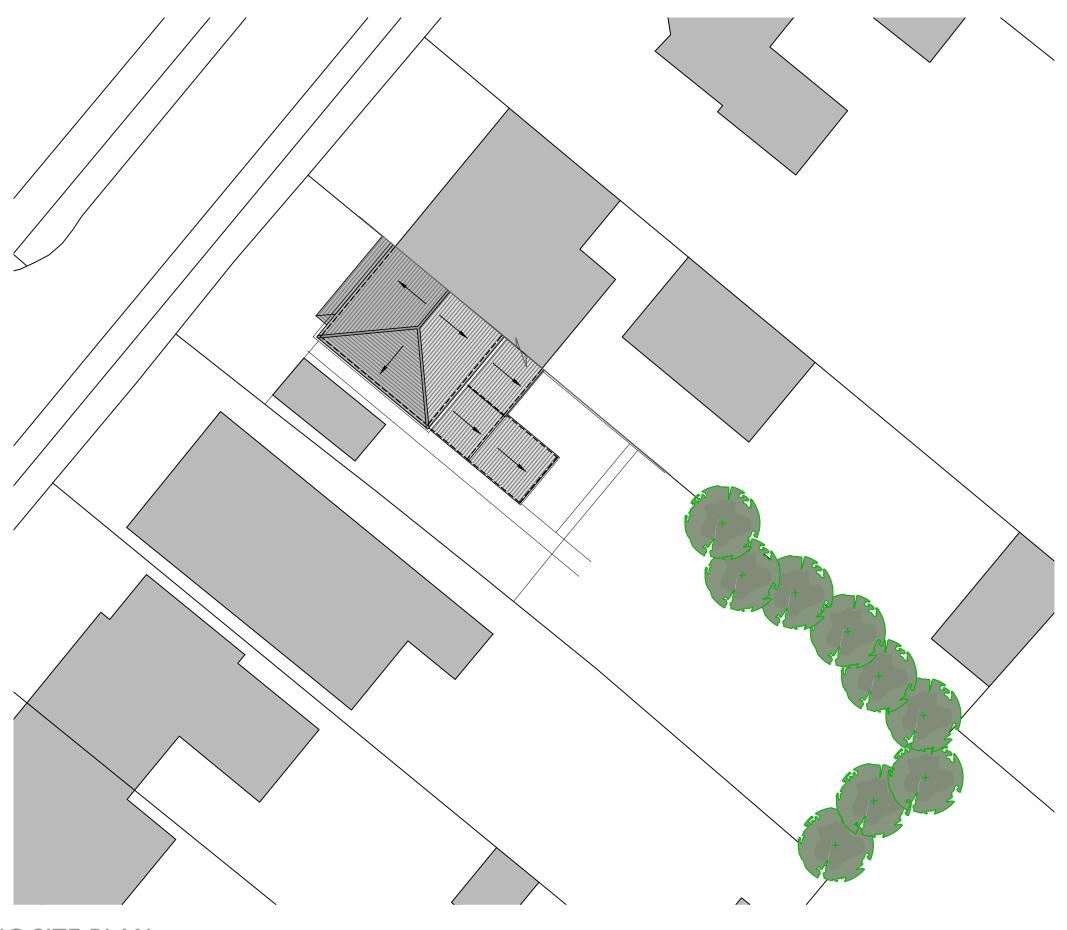

Project:

HOUSE EXTENSION
6 CLARENCE ROAD
NUNTHORPE
TS70DA

Client:

Mr and Mrs McDonald

Drawing Title:

EXISTING SITE PLAN

**EXISTING SITE PLAN** 

Scale 1:200

0 1 2 3 4 5 10 (metres) 20