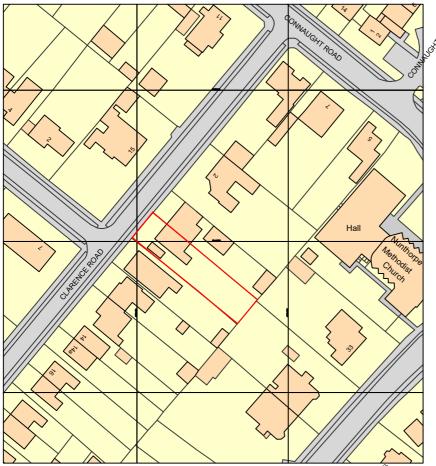

Ordnance Survey, (c) Crown Copyright 2020. All rights reserved. Licence number 100022432

| P2  | 21.01.21 | Red line amended                            | KTE         | KTE           |
|-----|----------|---------------------------------------------|-------------|---------------|
| P1  | 18.01.21 | PLANNING SUBMISSION<br>Existing Information | KTE         | KTE           |
| Rev | Date     | Description                                 | Drawn<br>By | Checked<br>By |

## Project:

HOUSE EXTENSION 6 CLARANCE ROAD NUNTHORPE TS7 0DA

Mr and Mrs McDonald

Drawing Title:

SITE LOCATION PLAN

## **EXISTING INFORMATION**

| Scale @ A4     | Date         |                  |            | Suitability  |   |                |  |
|----------------|--------------|------------------|------------|--------------|---|----------------|--|
| 1:250          | September 20 |                  |            | S2           |   |                |  |
| Project No.    | Drawn By     |                  | Checked By |              |   | Revision       |  |
| 114            | FMH          |                  | KTC        |              |   | P2             |  |
| Project<br>114 | - 0          | riginator<br>CRA | -          | Series<br>01 | - | Number<br>0101 |  |

## SITE LOCATION PLAN

Scale 1:1250