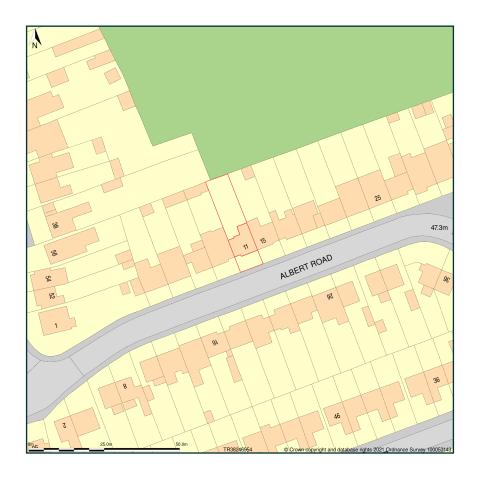

## 11, Albert Road, Broadstairs, Kent, CT10 3HY

Site Plan shows area bounded by: 638178.38, 169470.24 638319.8, 169611.66 (at a scale of 1:1250), OSGridRef: TR38246954. The representation of a road, track or path is no evidence of a right of way. The representation of features as lines is no evidence of a property boundary.

Produced on 19th Jan 2021 from the Ordnance Survey National Geographic Database and incorporating surveyed revision available at this date. Reproduction in whole or part is prohibited without the prior permission of Ordnance Survey. © Crown copyright 2021. Supplied by www.buyaplan.co.uk a licensed Ordnance Survey partner (100053143). Unique plan reference: #00591710-77ADAE