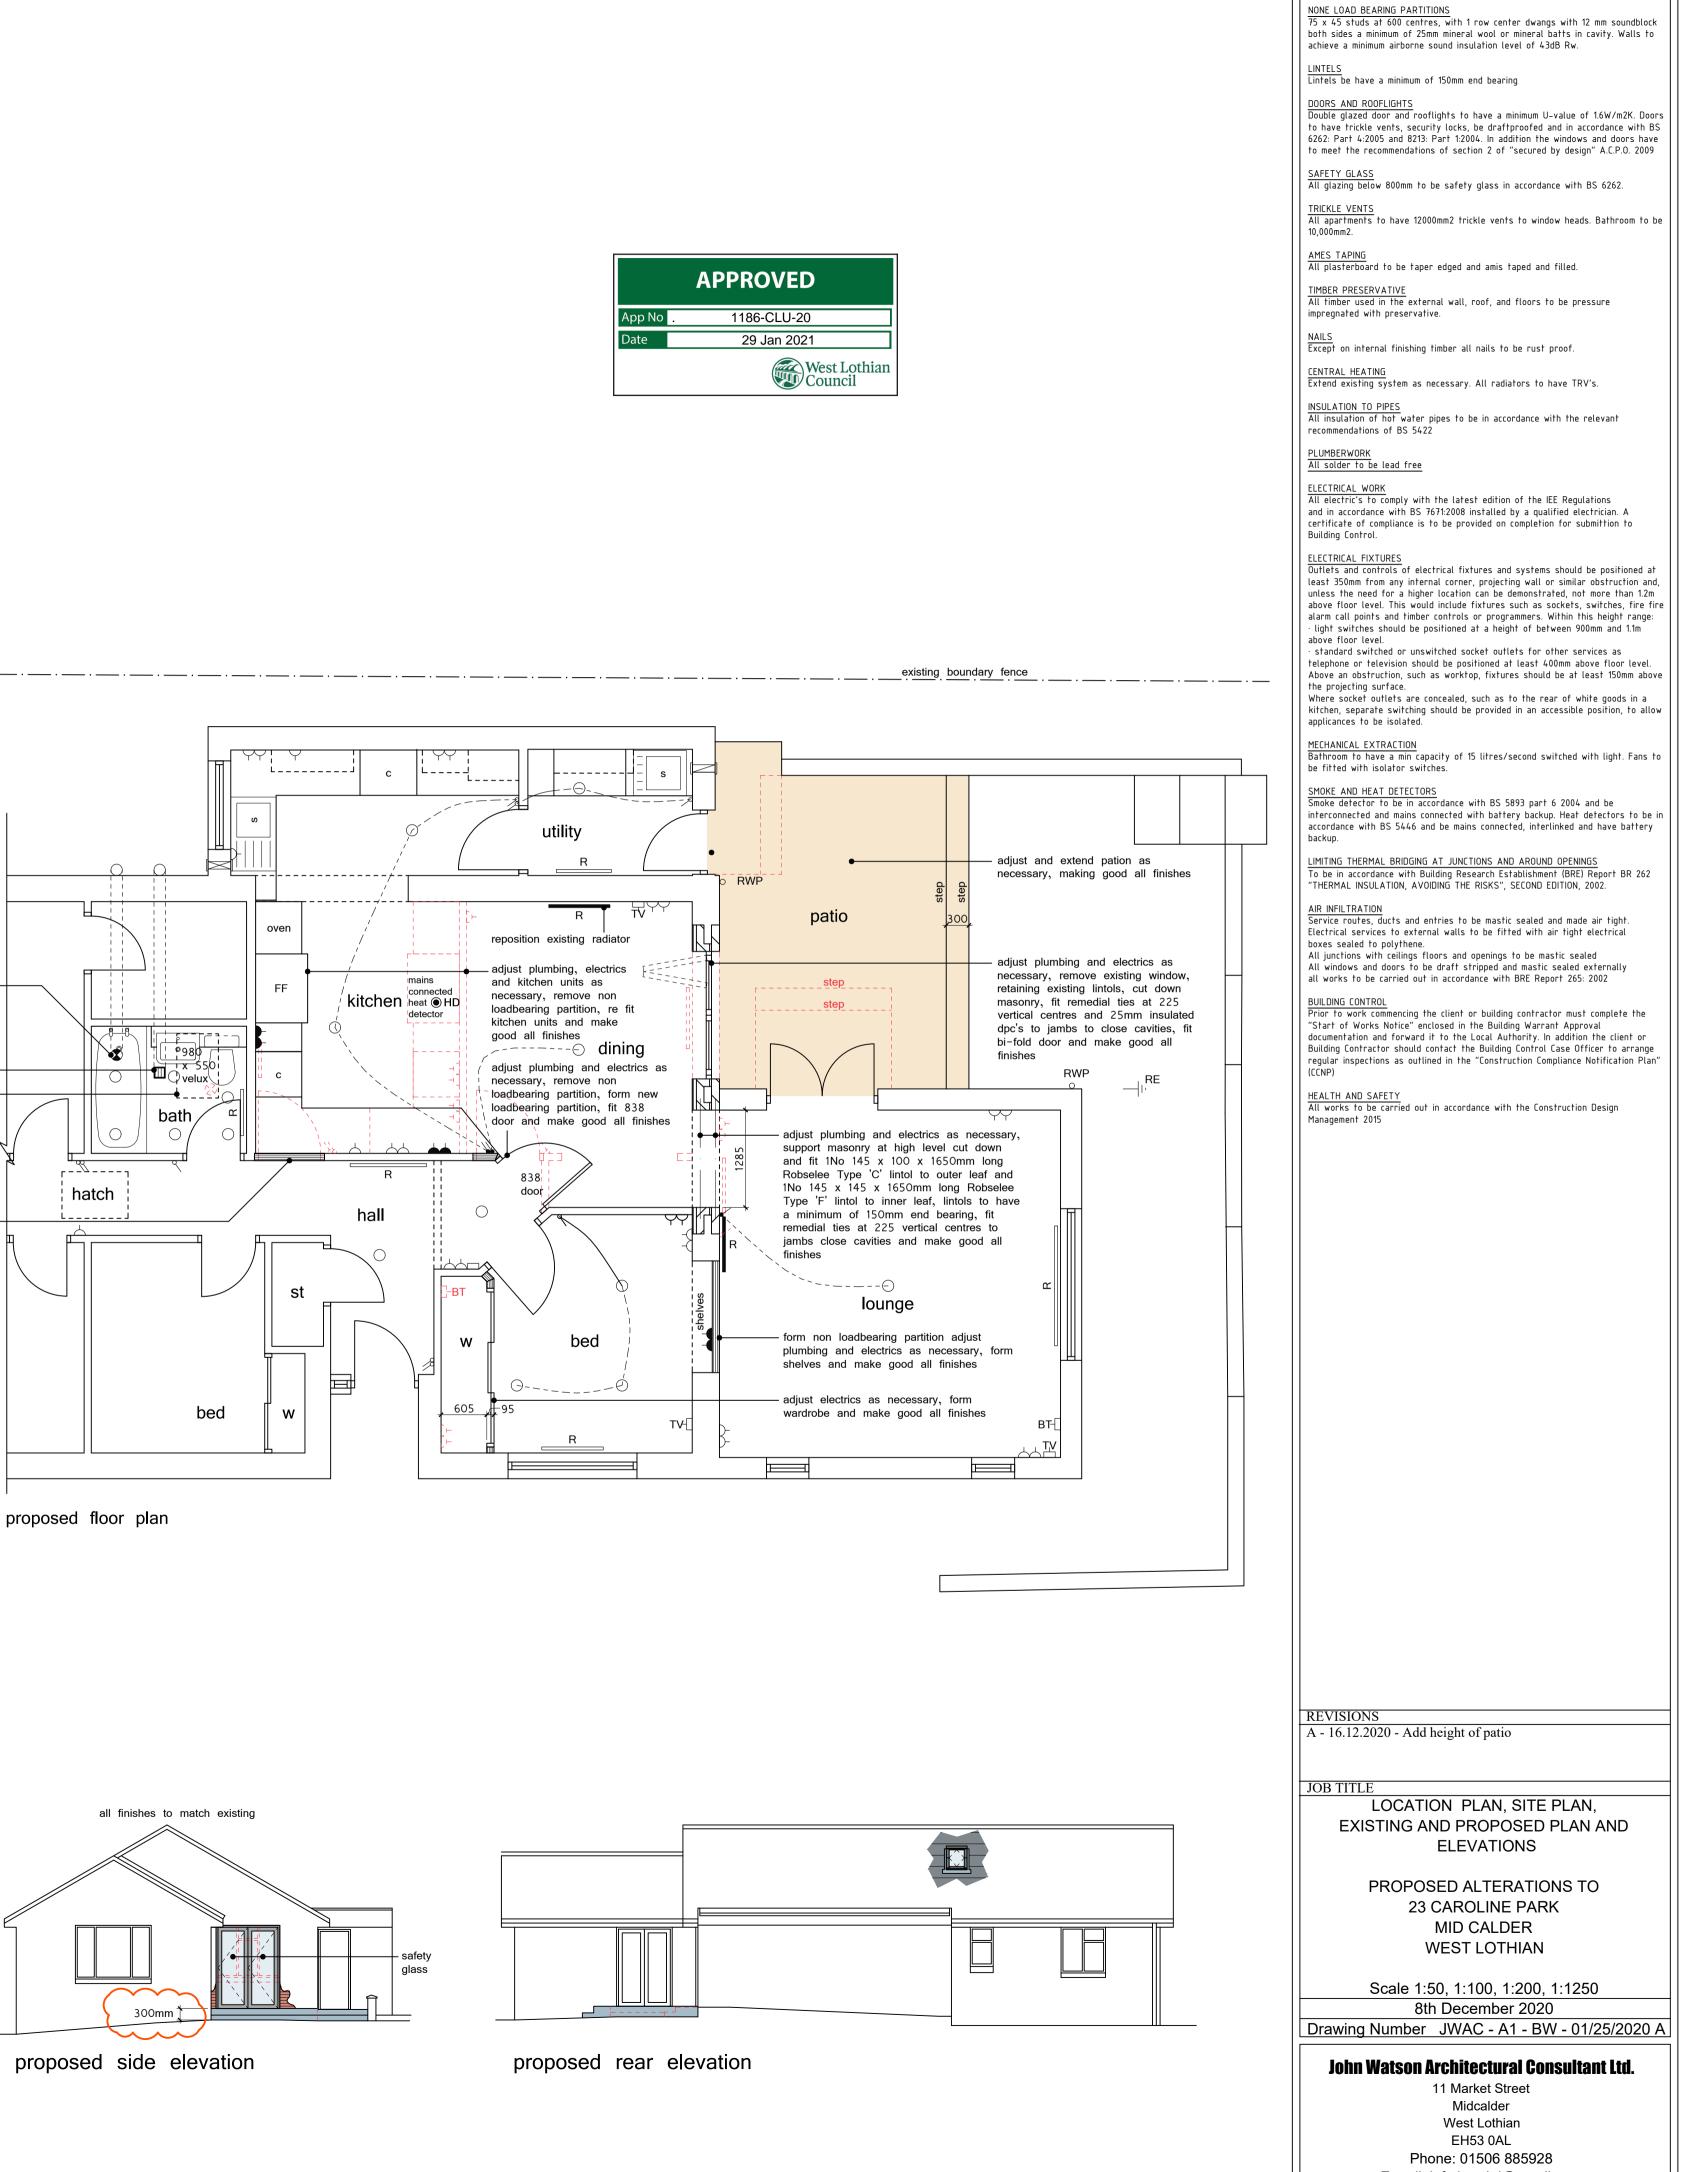

\_\_ · \_\_\_\_ · \_\_\_\_ · \_\_\_\_ · \_\_\_\_ · \_\_\_\_ · \_\_\_\_ · \_\_\_\_ · \_\_\_\_ · \_\_\_\_ · \_\_\_\_ · \_\_\_\_ · \_\_\_\_ · \_\_\_\_ · \_\_\_\_ · \_\_\_\_ · \_\_\_\_ · \_\_\_\_ · \_\_\_\_ · \_\_\_\_ · \_\_\_\_ · \_\_\_\_ · \_\_\_\_ · \_\_\_\_ · \_\_\_\_ · \_\_\_\_ · \_\_\_\_ · \_\_\_\_ · \_\_\_\_ · \_\_\_\_ · \_\_\_\_ · \_\_\_\_ · \_\_\_\_ · \_\_\_\_ · \_\_\_\_ · \_\_\_\_ · \_\_\_\_ · \_\_\_\_ · \_\_\_\_ · \_\_\_\_ · \_\_\_\_ · \_\_\_\_ · \_\_\_\_ · \_\_\_\_ · \_\_\_\_ · \_\_\_\_ · \_\_\_\_ · \_\_\_\_ · \_\_\_\_ · \_\_\_\_ · \_\_\_\_ · \_\_\_\_ · \_\_\_\_ · \_\_\_\_ · \_\_\_\_ · \_\_\_\_ · \_\_\_\_ · \_\_\_\_ · \_\_\_\_ · \_\_\_\_ · \_\_\_\_ · \_\_\_\_ · \_\_\_\_ · \_\_\_\_ · \_\_\_\_ · \_\_\_



existing boundary fence



existing side elevation

existing rear elevation