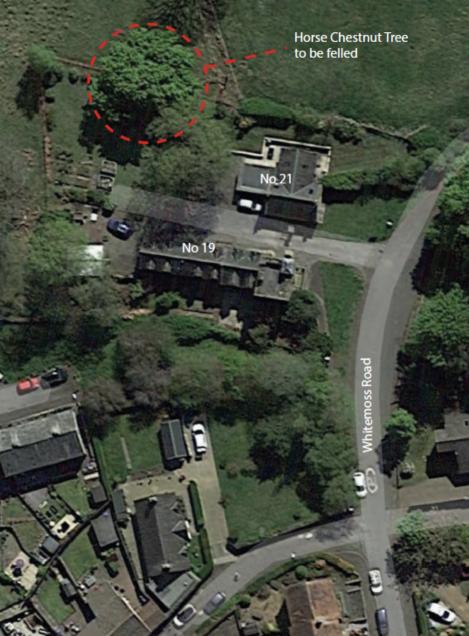

## **Location Plan of eh278af**



This Plan includes the following Licensed Data: OS MasterMap Colour PDF Location Plan by the Ordnance Survey National Geographic Database and incorporating surveyed revision available at the date of production. Reproduction in whole or in part is prohibited without the prior permission of Ordnance Survey. The representation of a road, track or path is no evidence of a right of way. The representation of features, as lines is no evidence of a property boundary. © Crown copyright and database rights, 2021. Ordnance Survey 0100031673

Scale: 1:1250, paper size: A4