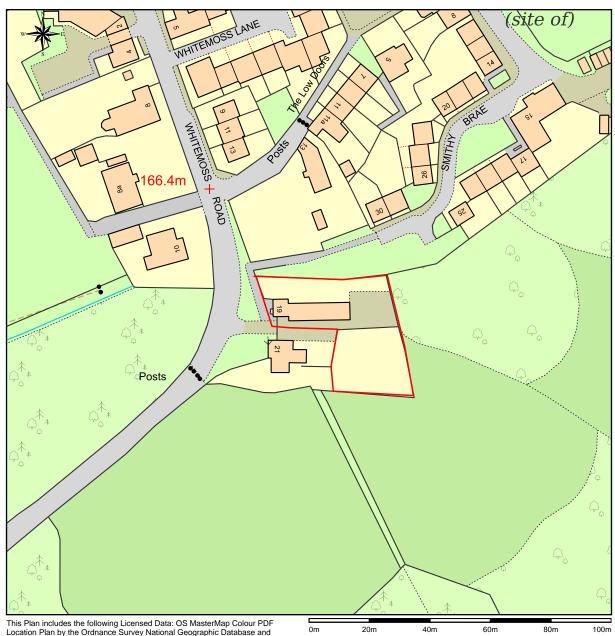

## **Location Plan of eh278af**

This Plan includes the following Licensed Data: OS MasterMap Colour PDF Location Plan by the Ordnance Survey National Geographic Database and incorporating surveyed revision available at the date of production. Reproduction in whole or in part is prohibited without the prior permission of Ordnance Survey. The representation of a road, track or path is no evidence of a right of way. The representation of features, as lines is no evidence of a property boundary. © Crown copyright and database rights, 2021. Ordnance Survey 0100031673

Scale: 1:1250, paper size: A4