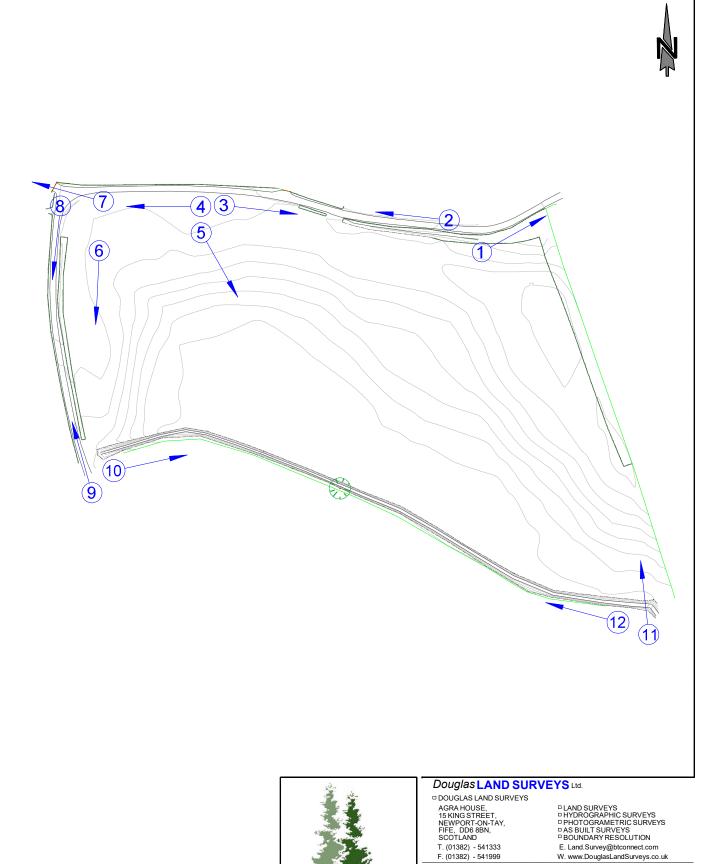

## Subject Photo Location Diagram for Inverallen Road, **Bridge of Allan**

| Dra        | wn by  | Page       |
|------------|--------|------------|
| <u>C</u> . | Birse  | 1 of 1     |
| Dw         | g No   | Date       |
| 28         | 519/01 | 11/09/2019 |