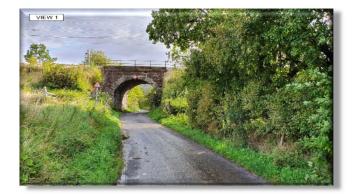

The photo presentation provides a library record of site conditions at time of survey and will allow you to view the site on computer screen, which may be of some help when preparing your development proposals for the site.