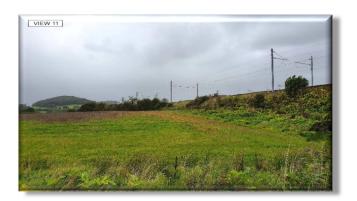

The photo presentation provides a library record of site conditions at time of survey and will allow you to view the site on computer screen, which may be of some help when preparing your development proposals for the site.

## Douglas LAND SURVEYS Ltd.

Project Reference : Inverallan Road, Bridge of Allan

Land and Hydrographic Surveyors

Dwg. No: 28519/01 Date: 11 September 2019