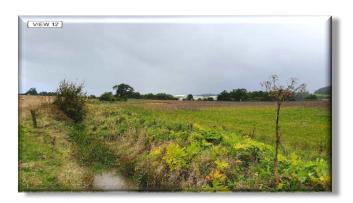

The photo presentation provides a library record of site conditions at time of survey and will allow you to view the site on computer screen, which may be of some help when preparing your development proposals for the site.

## Douglas LAND SURVEYS Ltd.

Project Reference : Inverallan Road, Bridge of Allan

Dwg. No: 28519/01 Date: 11 September 2019