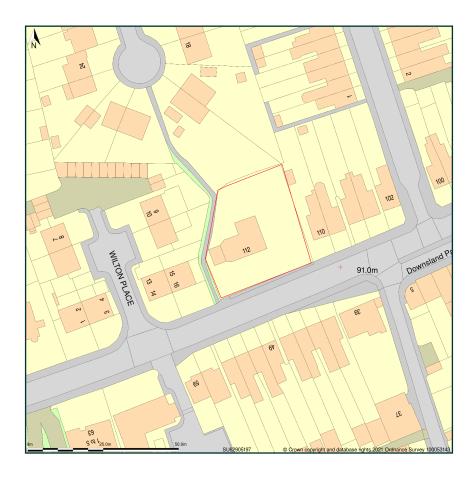

## 112, Worting Road, Basingstoke, Hampshire, RG21 8UB

Site Plan shows area bounded by: 462834.16, 151903.25 462975.58, 152044.67 (at a scale of 1:1250), OSGridRef: SU62905197. The representation of a road, track or path is no evidence of a right of way. The representation of features as lines is no evidence of a property boundary.