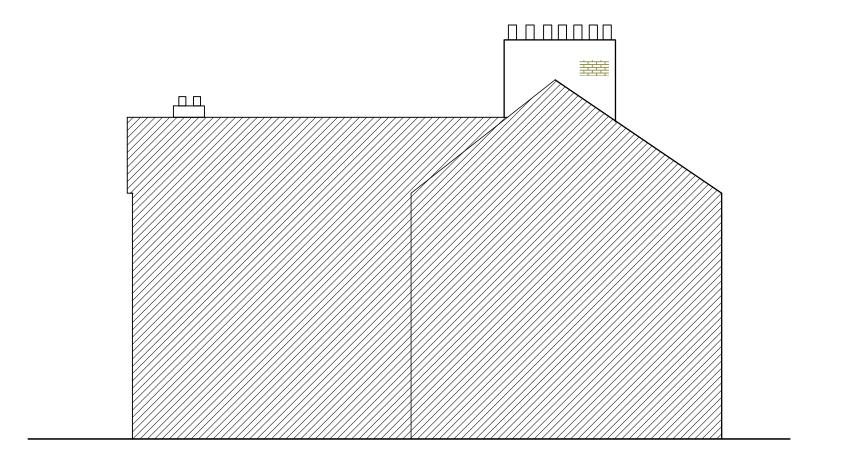

SCALE: 1:100

04/012021

CS9LP-26

DATE:

TITLE: Proposed North facing side elevation

Gerrad Great

General notes:

Drawing are for Local Authority approval only.