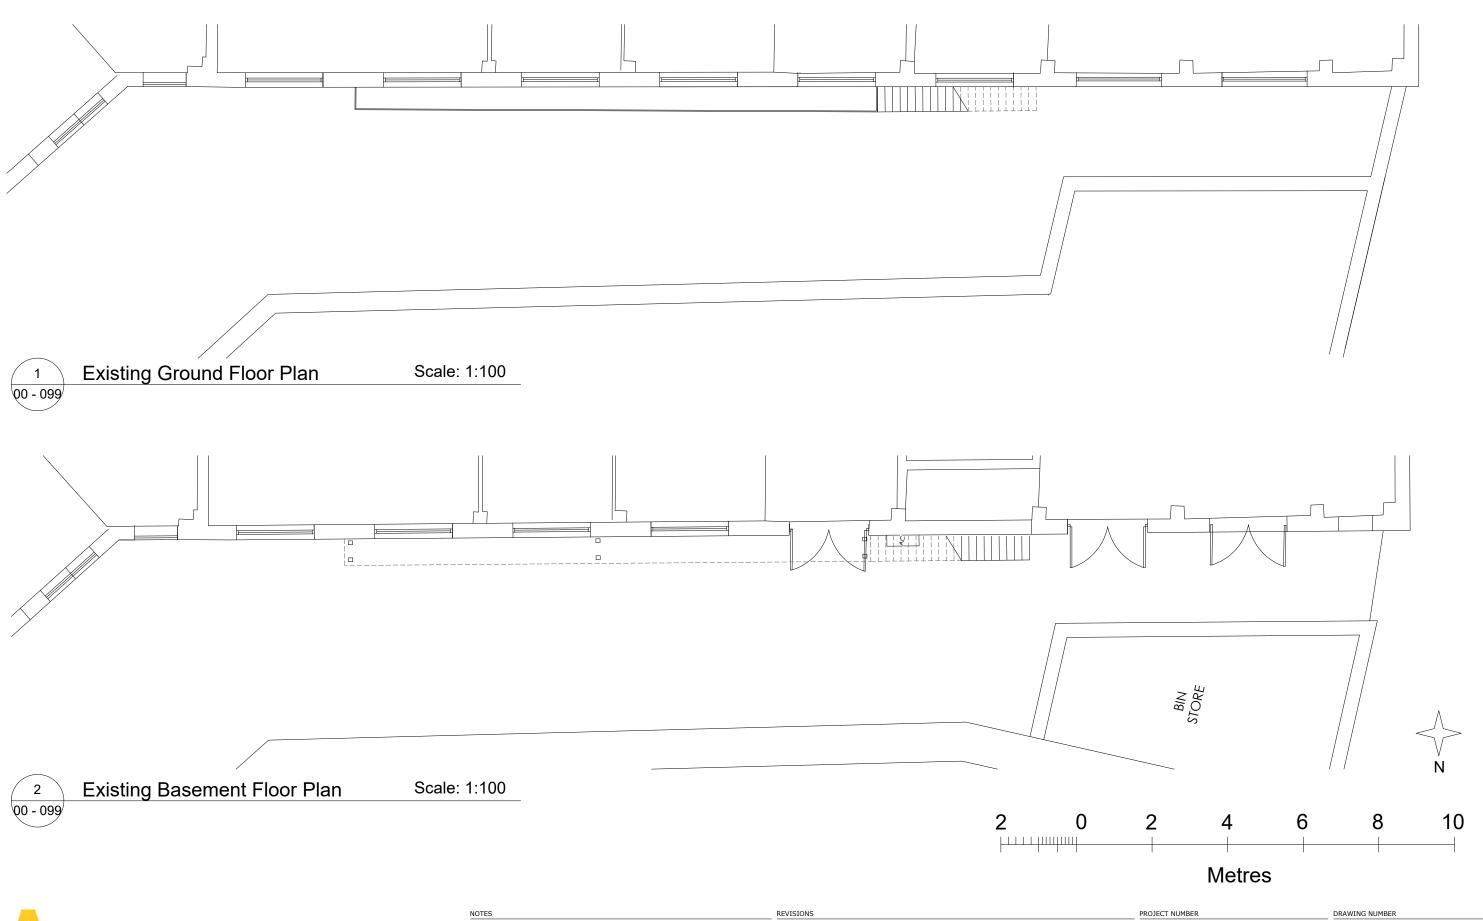

| PROJECT NUMBER                         | DRAWING NUMBER |          |  |
|----------------------------------------|----------------|----------|--|
| 6252                                   | (00) 099       |          |  |
| PROJECT NAME                           | DATE           | SCALE    |  |
| COUNTY HALL APARTMENTS, SE1 7PY        | 14.01.21       | 1:100@A3 |  |
| TITLE                                  | STATUS         | REV      |  |
| EXISTING BASEMENT & GROUND FLOOR PLANS | PLANNING       | P2       |  |