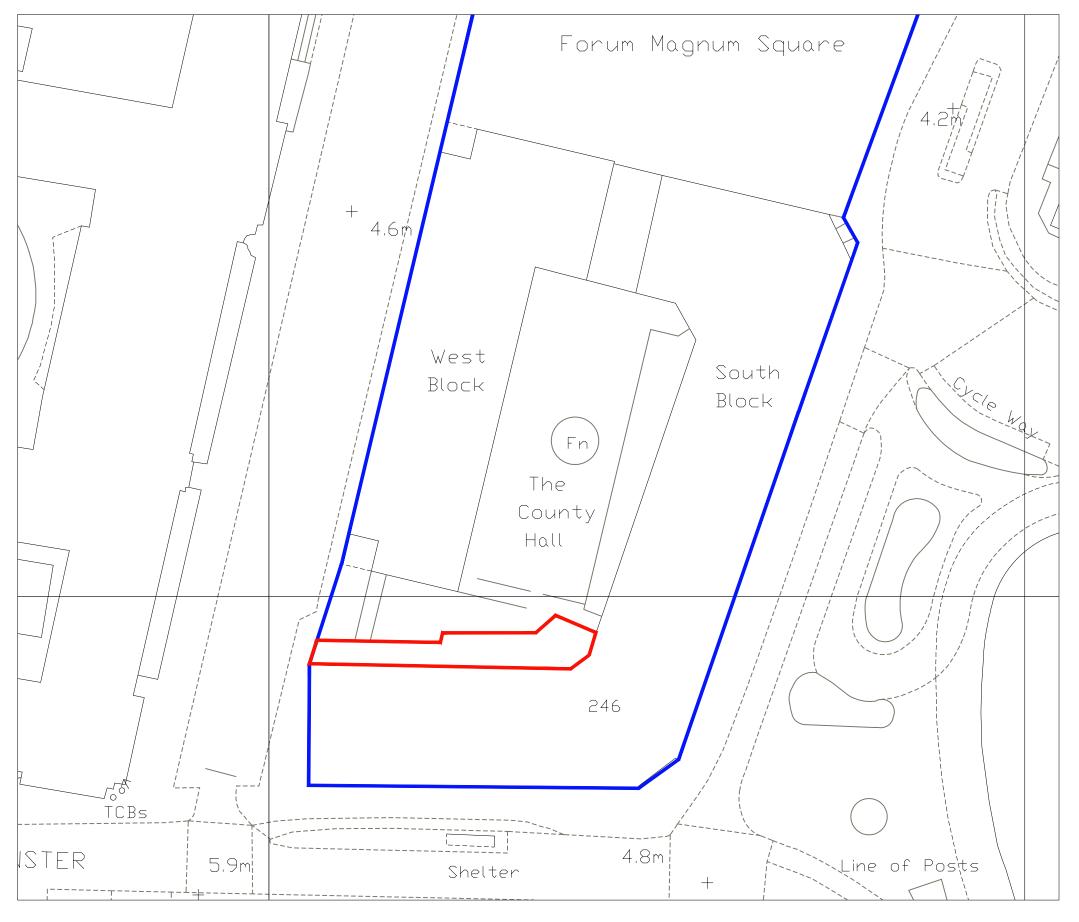

© Crown copyright and database rights 2020 OS 100035409

Aros Architects Jerwood Space 171 Union Street London SE1 OLN Telephone +44(0)20 7928 2444 Facsimile +44(0)20 7928 2450

Email info@arosarchitects.com Website

All dimensions are to be verified by the Contractor on site, any discrepancies in this drawing are to be reported to Aros Ltd The Contractor shall not vary any work shown on this drawing without prior approval in writing from Aros Ltd.

proposed works shown on this drawing.

This drawing is the copyright of Aros Ltd and the contents must not be disclosed to other parties without prior agreement.

|   | REVISIONS |
|---|-----------|
| _ |           |

| 6252                            |
|---------------------------------|
| PROJECT NAME                    |
| COUNTY HALL APARTMENTS, SE1 7PY |
| TITLE                           |
|                                 |

| DRAWING NUMBER | DRAWING NUMBER |  |
|----------------|----------------|--|
| (00) 001       |                |  |
| DATE           | SCALE          |  |
| 14.01.21       | 1:500@A3       |  |
| STATUS         | REV            |  |
|                |                |  |