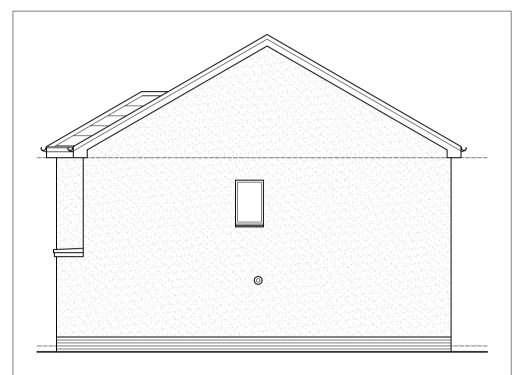

Side Elevation As Existing - 1:100

Side Elevation As Existing - 1:100

Rear Elevation As Existing - 1:100

Ground Floor Plan As Proposed - 1:50

Rear Elevation As Proposed - 1:100

150mm Code lead Flashing. Concrete Rooftiles. Upvc Fascias & Soffits. Roughcast Render. Upvc Glazing. Facing Brick Base Course. Copyright of Bare Architecture. © All Rights Reserved.