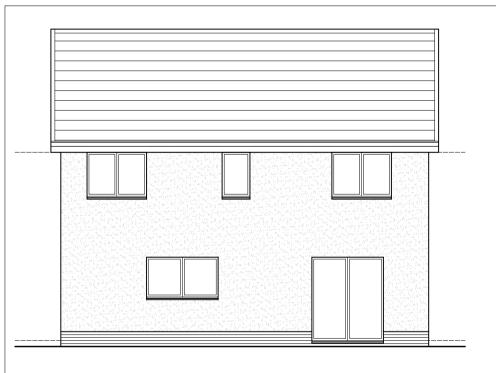

Side Elevation As Existing - 1:100

Side Elevation As Existing - 1:100

Rear Elevation As Existing - 1:100

Ground Floor Plan As Proposed - 1:50

Rear Elevation As Proposed - 1:100

150mm Code lead Flashing. Concrete Rooftiles. Upvc Fascias & Soffits. Roughcast Render. Upvc Glazing. Facing Brick Base Course. Copyright of Bare Architecture. © All Rights Reserved.