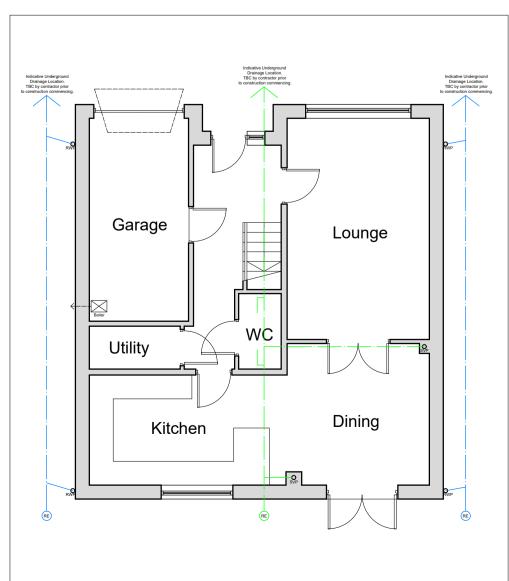

Side Elevation As Existing - 1:100

Side Elevation As Existing - 1:100

Rear Elevation As Existing - 1:100

Ground Floor Plan As Proposed - 1:50

Rear Elevation As Proposed - 1:100

150mm Code lead Flashing. Concrete Rooftiles. Upvc Fascias & Soffits. Roughcast Render. Upvc Glazing. Facing Brick Base Course. Copyright of Bare Architecture. © All Rights Reserved.