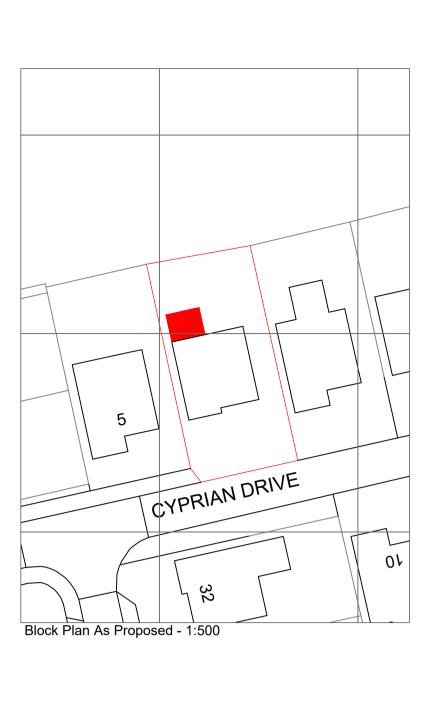

CERTIFICATE OF LAWFULNESS & BUILDING WARRANT

Job Title

Rattray Extension

7 Cyprian Drive

Lenzie, G66 5BJ

Drawing Title

Existing & Proposed Drawings

| <sub>Scale</sub><br>As Indicated | Sheet size<br>A1 | Drawn by<br>BMcM | Date<br>22.10.20 |
|----------------------------------|------------------|------------------|------------------|
| File name<br>AR20088             |                  |                  |                  |
| Drawing number AR20088 (BW) 001  |                  |                  | Revision<br>B    |