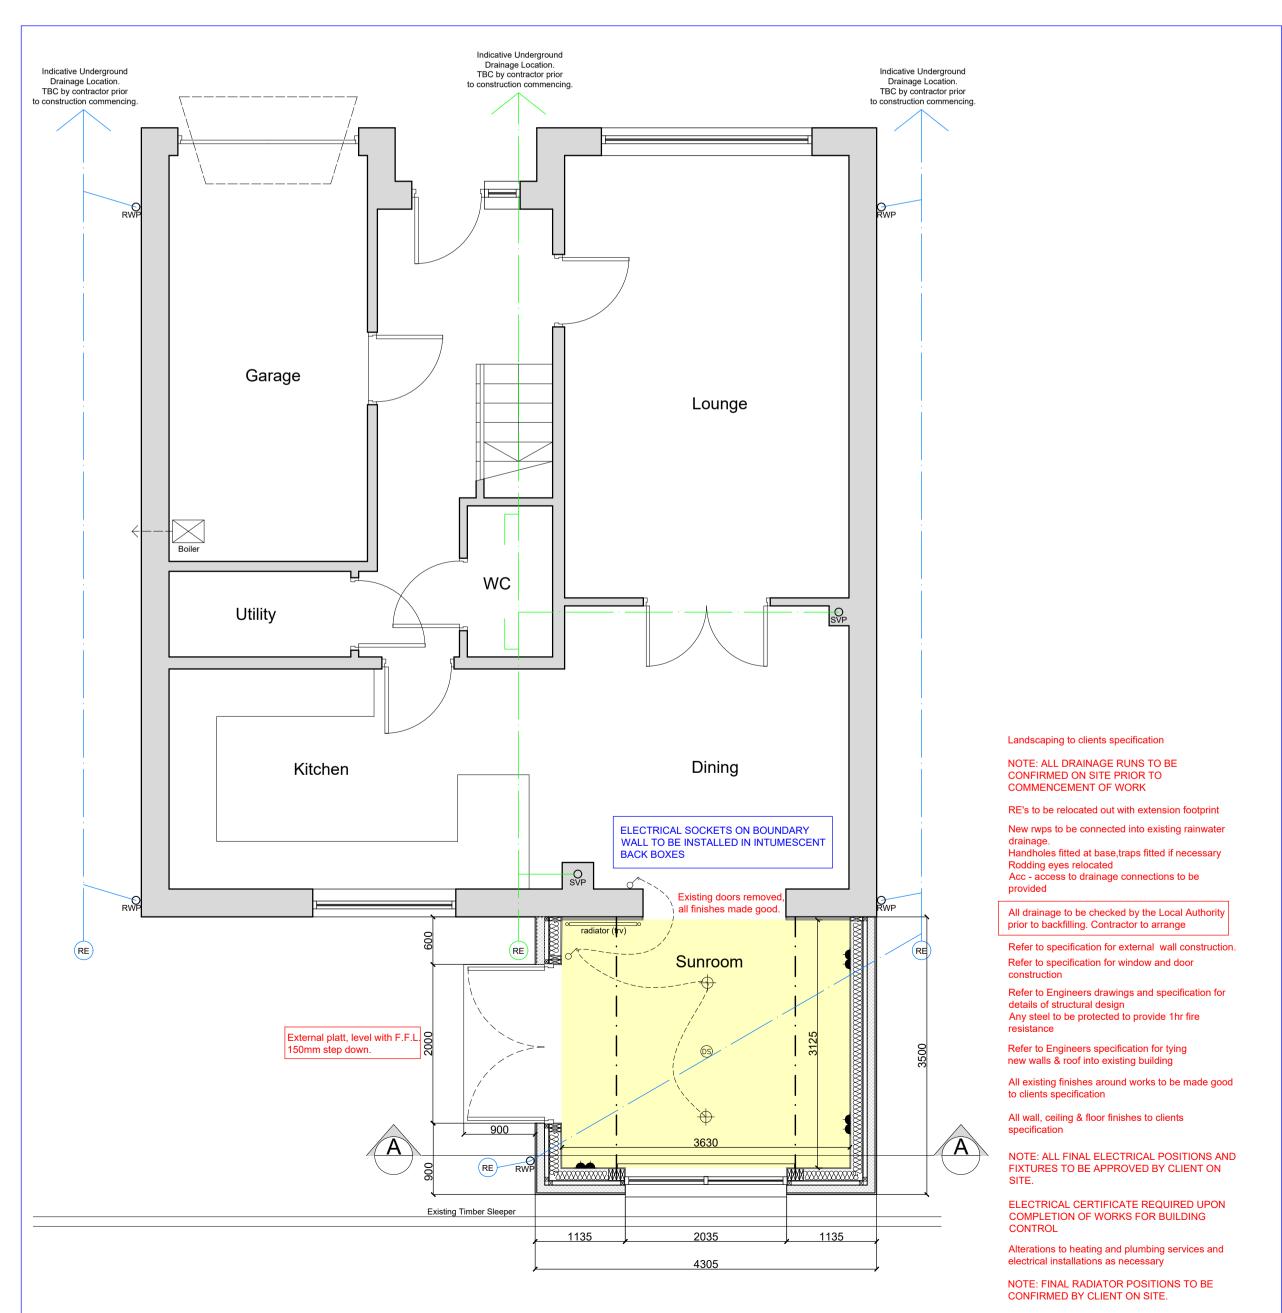

Where socket outlets are concealed, such as to the rear of white goods in a kitchen , separate switching should be provided in an accessible position, to allow appliances to be isolated.

Electrical Legend