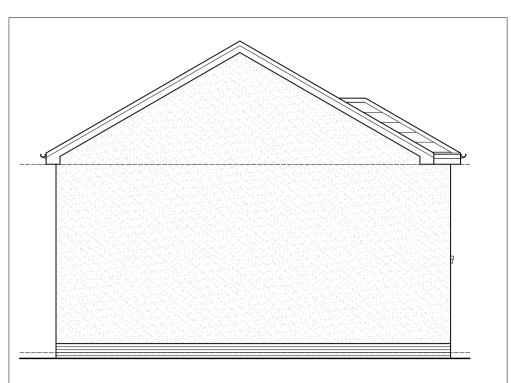

Side Elevation As Existing - 1:100

Side Elevation As Existing - 1:100

Rear Elevation As Existing - 1:100

Ground Floor Plan As Proposed - 1:50

Rear Elevation As Proposed - 1:100

150mm Code lead Flashing. Concrete Rooftiles. Upvc Fascias & Soffits. Roughcast Render. Upvc Glazing. Facing Brick Base Course. Copyright of Bare Architecture. © All Rights Reserved.