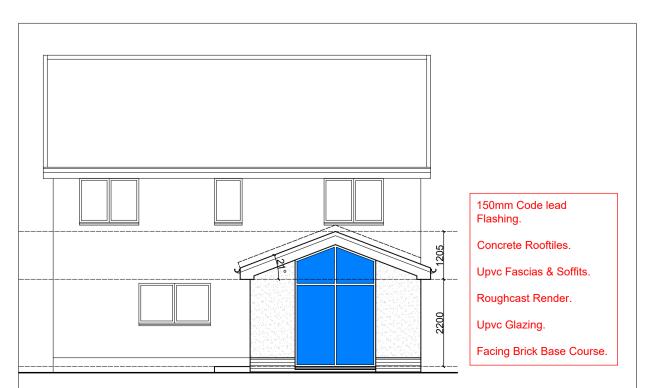

Where socket outlets are concealed, such as to the rear of white goods in a kitchen , separate switching should be provided in an accessible position, to allow appliances to be isolated.

Electrical Legend