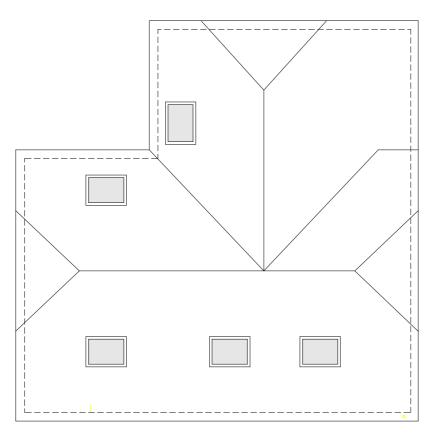

Ground floor First floor

Roof Plan

Gross External Area Schedule:

Ground Floor = 91.20 sqm

First Floor = 79.45 sqm

Total (ground and first) = 170.65 sqm

date by

Rev description

194 Medstead Road Beech, GU34 4AJ

beech, GO34 4AJ

1:100@A3 06/01/21 MH

Drawing Title

Existing Floor Plans

Planning

Drawing No. Rev 20195 - P003 -

MJH Architects, 4 Rockswood, Alton, Hants, GU342LD