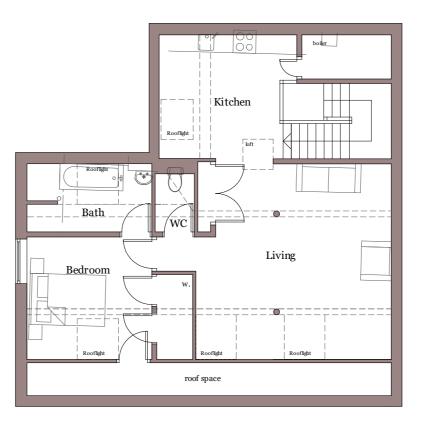

Ground floor First floor

Roof Plan

Gross External Area Schedule:

Ground Floor = 91.20 sqm

First Floor = 79.45 sqm

Total (ground and first) = 170.65 sqm

date by

Rev description

194 Medstead Road Beech, GU34 4AJ

beech, GO34 4AJ

1:100@A3 06/01/21 MH

Drawing Title

Existing Floor Plans

Planning

Drawing No. Rev 20195 - P003 -

MJH Architects, 4 Rockswood, Alton, Hants, GU342LD