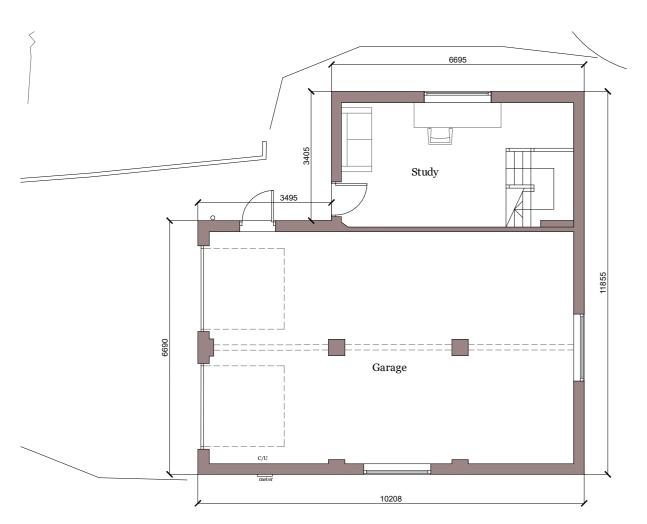

Ground floor First floor

Roof Plan

Gross External Area Schedule:

Ground Floor = 91.20 sqm

First Floor = 79.45 sqm

Total (ground and first) = 170.65 sqm

date by

Rev description

194 Medstead Road Beech, GU34 4AJ

beech, GO34 4AJ

1:100@A3 06/01/21 MH

Drawing Title

Existing Floor Plans

Planning

Drawing No. Rev 20195 - P003 -

MJH Architects, 4 Rockswood, Alton, Hants, GU342LD