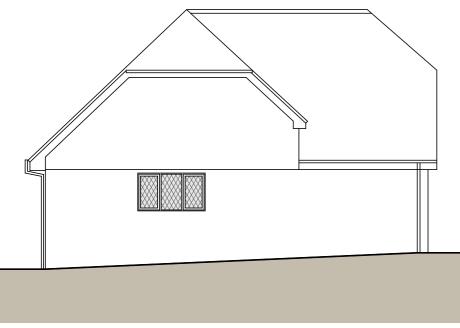

01. Front Elevation (West)

01. Front Elevation (North East)

02. Side Elevation (North)

02. Side Elevation (South)

04. Rear Elevation (East)

Materials:

Walls: Ground floor - facing red brick First floor - facing red brick

Roof: Concrete tiles

| 0m              | 1m                 | 2m             | 3m       | 4m          | 5m |
|-----------------|--------------------|----------------|----------|-------------|----|
| Scale           | e 1:100            |                |          |             |    |
| Rev d           | escription         |                |          | date        | by |
| Project         |                    |                |          |             |    |
|                 | h, GU3∠            | stead<br>4 4AJ | Roa      | d           |    |
| Scale<br>1:100  | D@A3               | Date<br>06/01/ | /21      | Drawn<br>MH |    |
|                 | ng Title<br>DOSE   | d Ele          | vatior   | าร          |    |
| Status<br>Plani | ning               |                |          |             |    |
| Drawin<br>2019  | ng No.<br>95 - POC | )7             | Rev<br>- |             |    |
|                 |                    |                |          |             |    |
| C               |                    | MJ<br>Archite  |          |             |    |