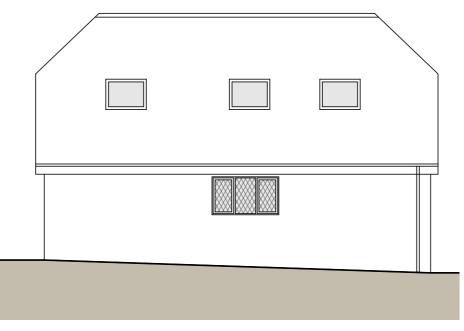

01. Front Elevation (West)

01. Front Elevation (North East)

02. Side Elevation (North)

02. Side Elevation (South)

04. Rear Elevation (East)

Materials:

Walls: Ground floor - facing red brick First floor - facing red brick

Roof: Concrete tiles

| 0m              | 1m                 | 2m             | 3m       | 4m          | 5m |
|-----------------|--------------------|----------------|----------|-------------|----|
| Scale           | e 1:100            |                |          |             |    |
| Rev d           | escription         |                |          | date        | by |
| Project         |                    |                |          |             |    |
|                 | h, GU3∠            | stead<br>4 4AJ | Roa      | d           |    |
| Scale<br>1:100  | D@A3               | Date<br>06/01/ | /21      | Drawn<br>MH |    |
|                 | ng Title<br>DOSE   | d Ele          | vatior   | าร          |    |
| Status<br>Plani | ning               |                |          |             |    |
| Drawin<br>2019  | ng No.<br>95 - POC | )7             | Rev<br>- |             |    |
|                 |                    |                |          |             |    |
| C               |                    | MJ<br>Archite  |          |             |    |