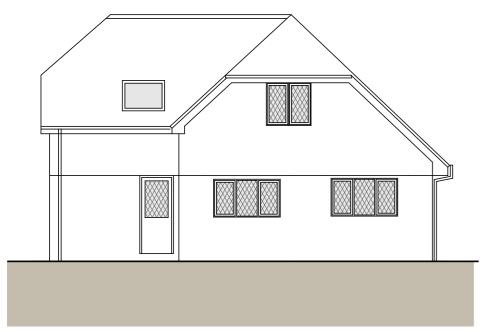

01. Front Elevation (West)

01. Front Elevation (North East)

02. Side Elevation (North)

02. Side Elevation (South)

04. Rear Elevation (East)

Materials:

Walls: Ground floor - facing red brick First floor - facing red brick

Roof: Concrete tiles

| 0m              | 1m                 | 2m             | 3m       | 4m          | 5m |
|-----------------|--------------------|----------------|----------|-------------|----|
| Scale           | e 1:100            |                |          |             |    |
| Rev d           | escription         |                |          | date        | by |
| Project         |                    |                |          |             |    |
|                 | h, GU3∠            | stead<br>4 4AJ | Roa      | d           |    |
| Scale<br>1:100  | D@A3               | Date<br>06/01/ | /21      | Drawn<br>MH |    |
|                 | ng Title<br>DOSE   | d Ele          | vatior   | าร          |    |
| Status<br>Plani | ning               |                |          |             |    |
| Drawin<br>2019  | ng No.<br>95 - POC | )7             | Rev<br>- |             |    |
|                 |                    |                |          |             |    |
| C               |                    | MJ<br>Archite  |          |             |    |