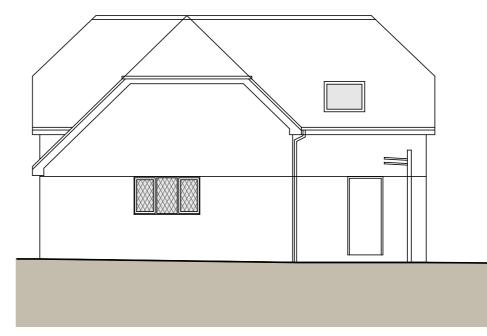

01. Front Elevation (West)

01. Front Elevation (North East)

02. Side Elevation (North)

02. Side Elevation (South)

04. Rear Elevation (East)

Materials:

Walls: Ground floor - facing red brick First floor - facing red brick

Roof: Concrete tiles

| 0m              | 1m                 | 2m             | 3m       | 4m          | 5m |
|-----------------|--------------------|----------------|----------|-------------|----|
| Scale           | e 1:100            |                |          |             |    |
| Rev d           | escription         |                |          | date        | by |
| Project         |                    |                |          |             |    |
|                 | h, GU3∠            | stead<br>4 4AJ | Roa      | d           |    |
| Scale<br>1:100  | D@A3               | Date<br>06/01/ | /21      | Drawn<br>MH |    |
|                 | ng Title<br>DOSE   | d Ele          | vatior   | าร          |    |
| Status<br>Plani | ning               |                |          |             |    |
| Drawin<br>2019  | ng No.<br>95 - POC | )7             | Rev<br>- |             |    |
|                 |                    |                |          |             |    |
| C               |                    | MJ<br>Archite  |          |             |    |