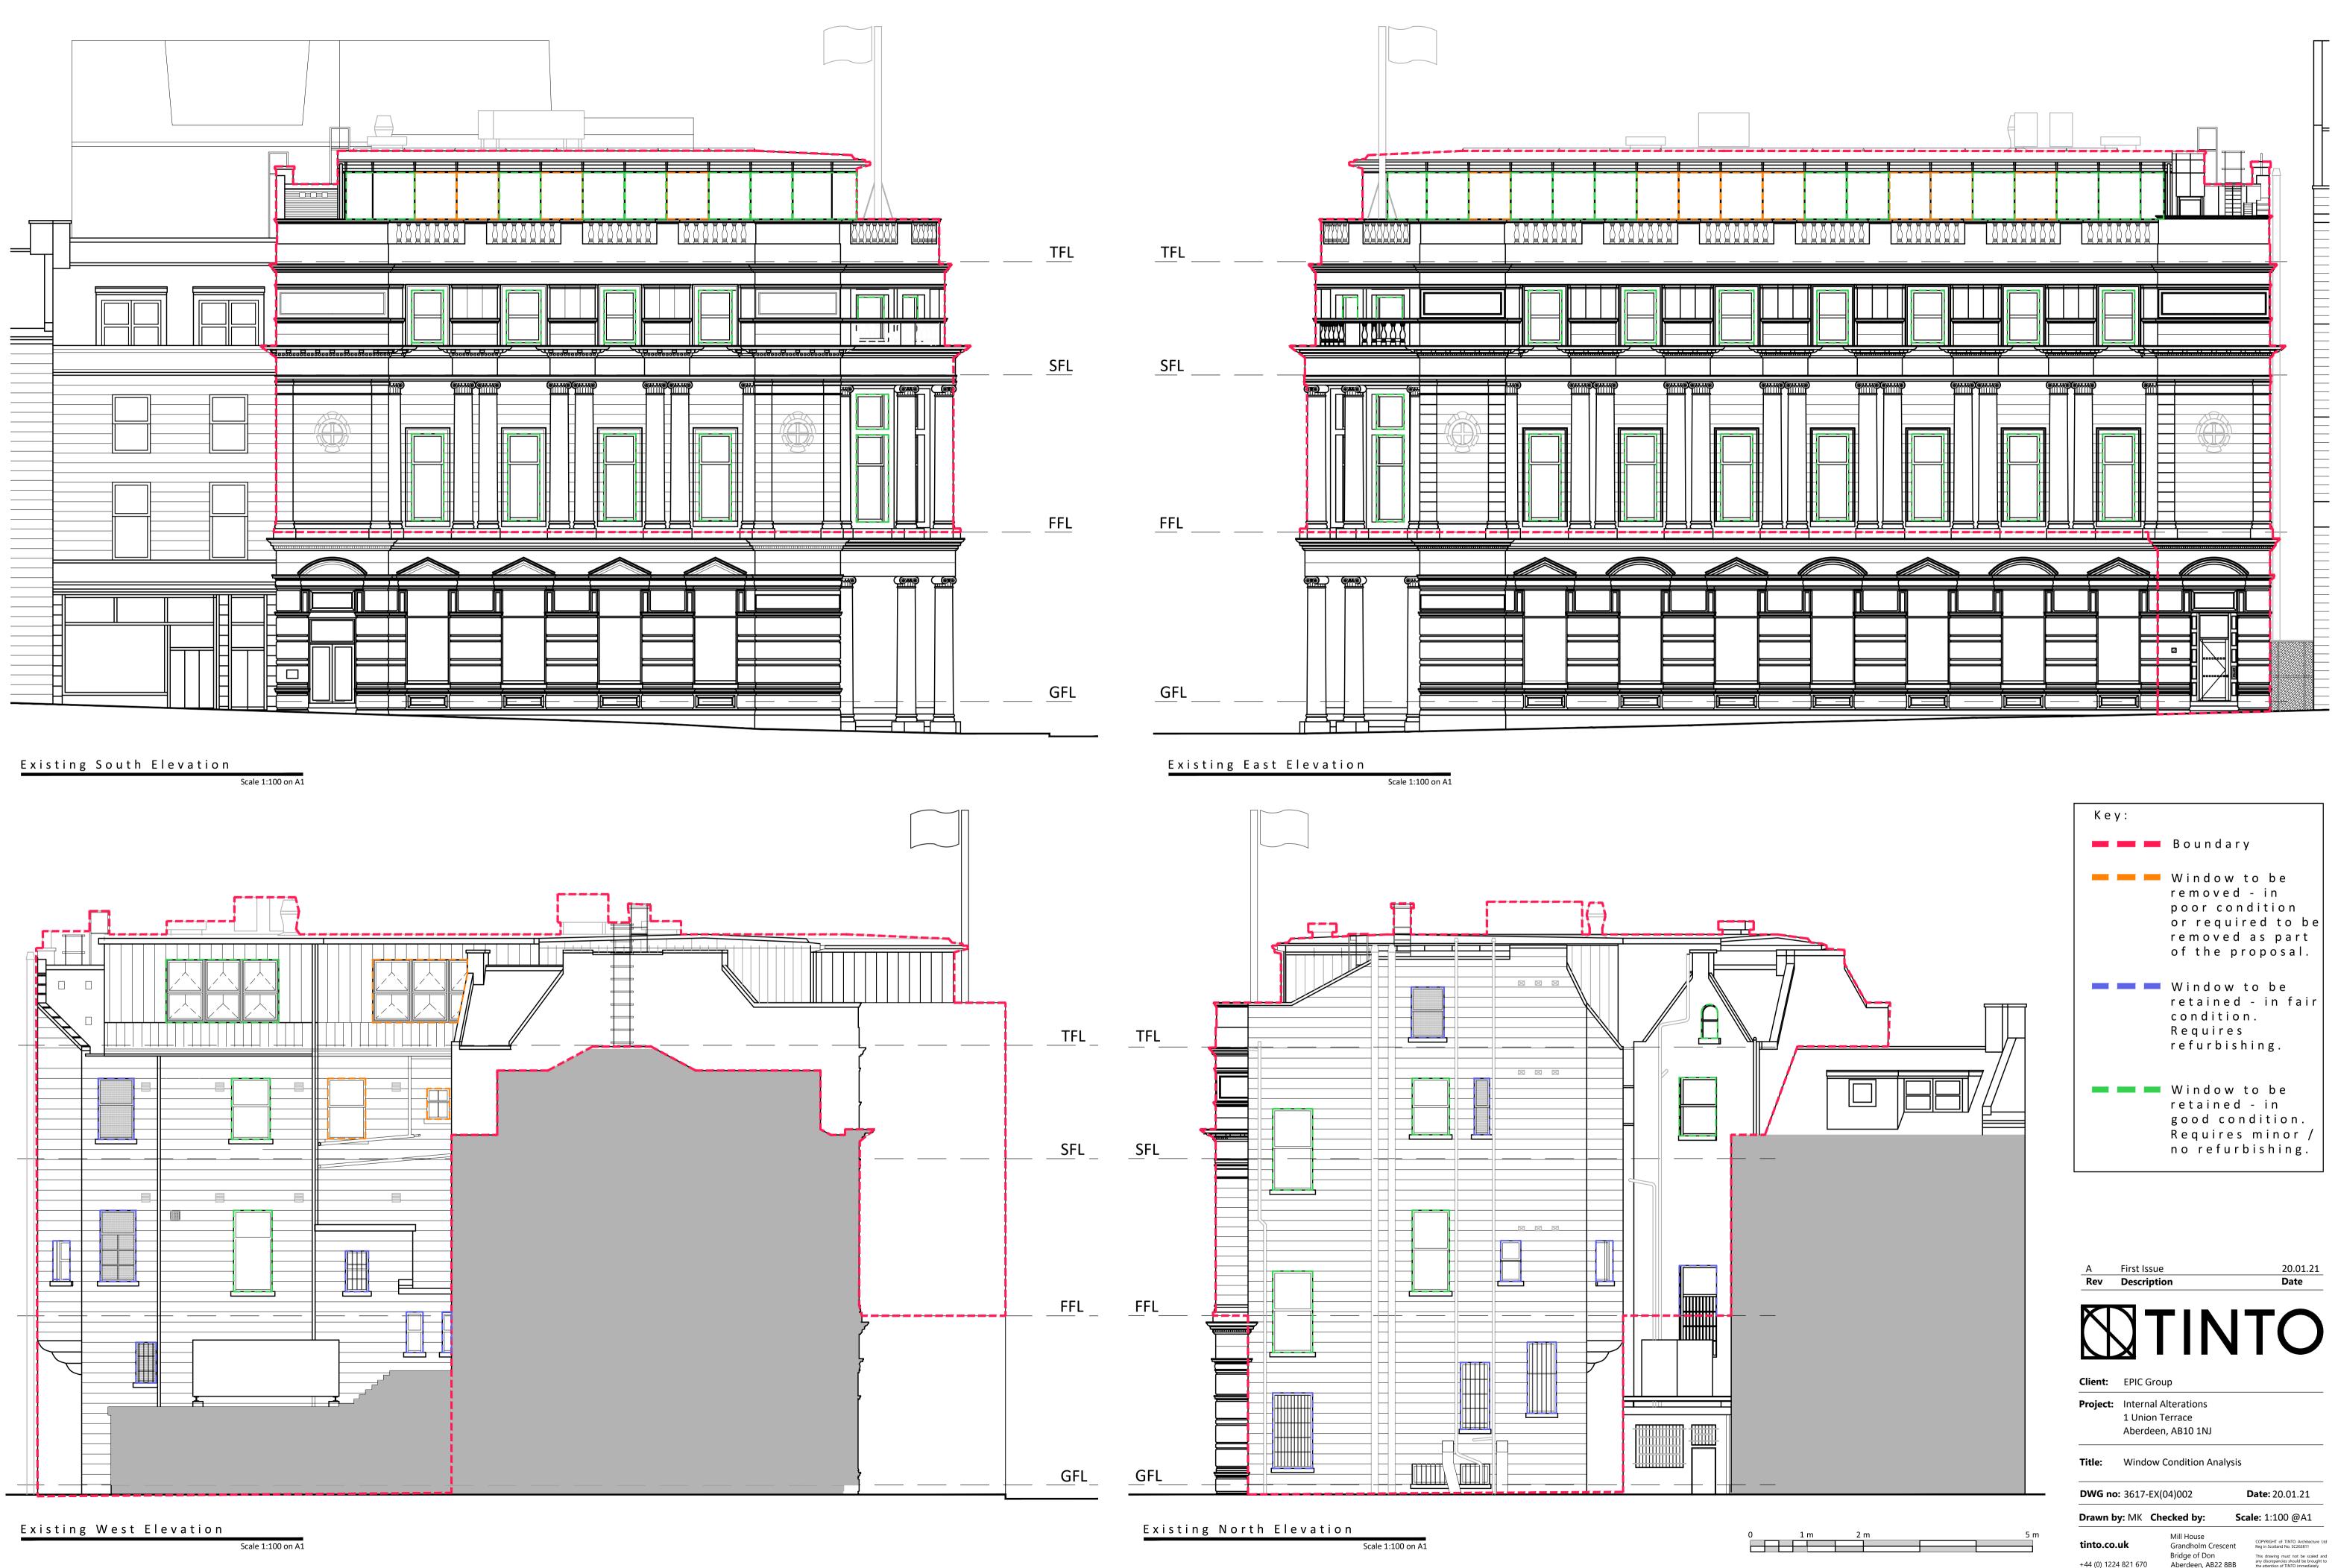

| А                                          | First Issue                                                   |                                                                         | 20.01.21                                                                                                                                                                                 |  |
|--------------------------------------------|---------------------------------------------------------------|-------------------------------------------------------------------------|------------------------------------------------------------------------------------------------------------------------------------------------------------------------------------------|--|
| Rev                                        | Descriptio                                                    | n                                                                       | Date                                                                                                                                                                                     |  |
|                                            | T [                                                           | ΊN                                                                      | TO                                                                                                                                                                                       |  |
| Client:                                    | EPIC Group                                                    |                                                                         |                                                                                                                                                                                          |  |
| Project:                                   | Internal Alterations<br>1 Union Terrace<br>Aberdeen, AB10 1NJ |                                                                         |                                                                                                                                                                                          |  |
| Title:                                     | Window Condition Analysis                                     |                                                                         |                                                                                                                                                                                          |  |
| <b>DWG no:</b> 3617-EX(04)002              |                                                               |                                                                         | Date: 20.01.21                                                                                                                                                                           |  |
| Drawn b                                    | y: MK Che                                                     | cked by: S                                                              | cale: 1:100 @A1                                                                                                                                                                          |  |
| <b>tinto.co.uk</b><br>+44 (0) 1224 821 670 |                                                               | Mill House<br>Grandholm Crescent<br>Bridge of Don<br>Aberdeen, AB22 8BB | COPYRIGHT of TINTO Architecture Lt<br>Reg in Scotland No. SC263811<br>This drawing must not be scaled an<br>any discrepancies should be brought to<br>the attention of TINTO immediately |  |