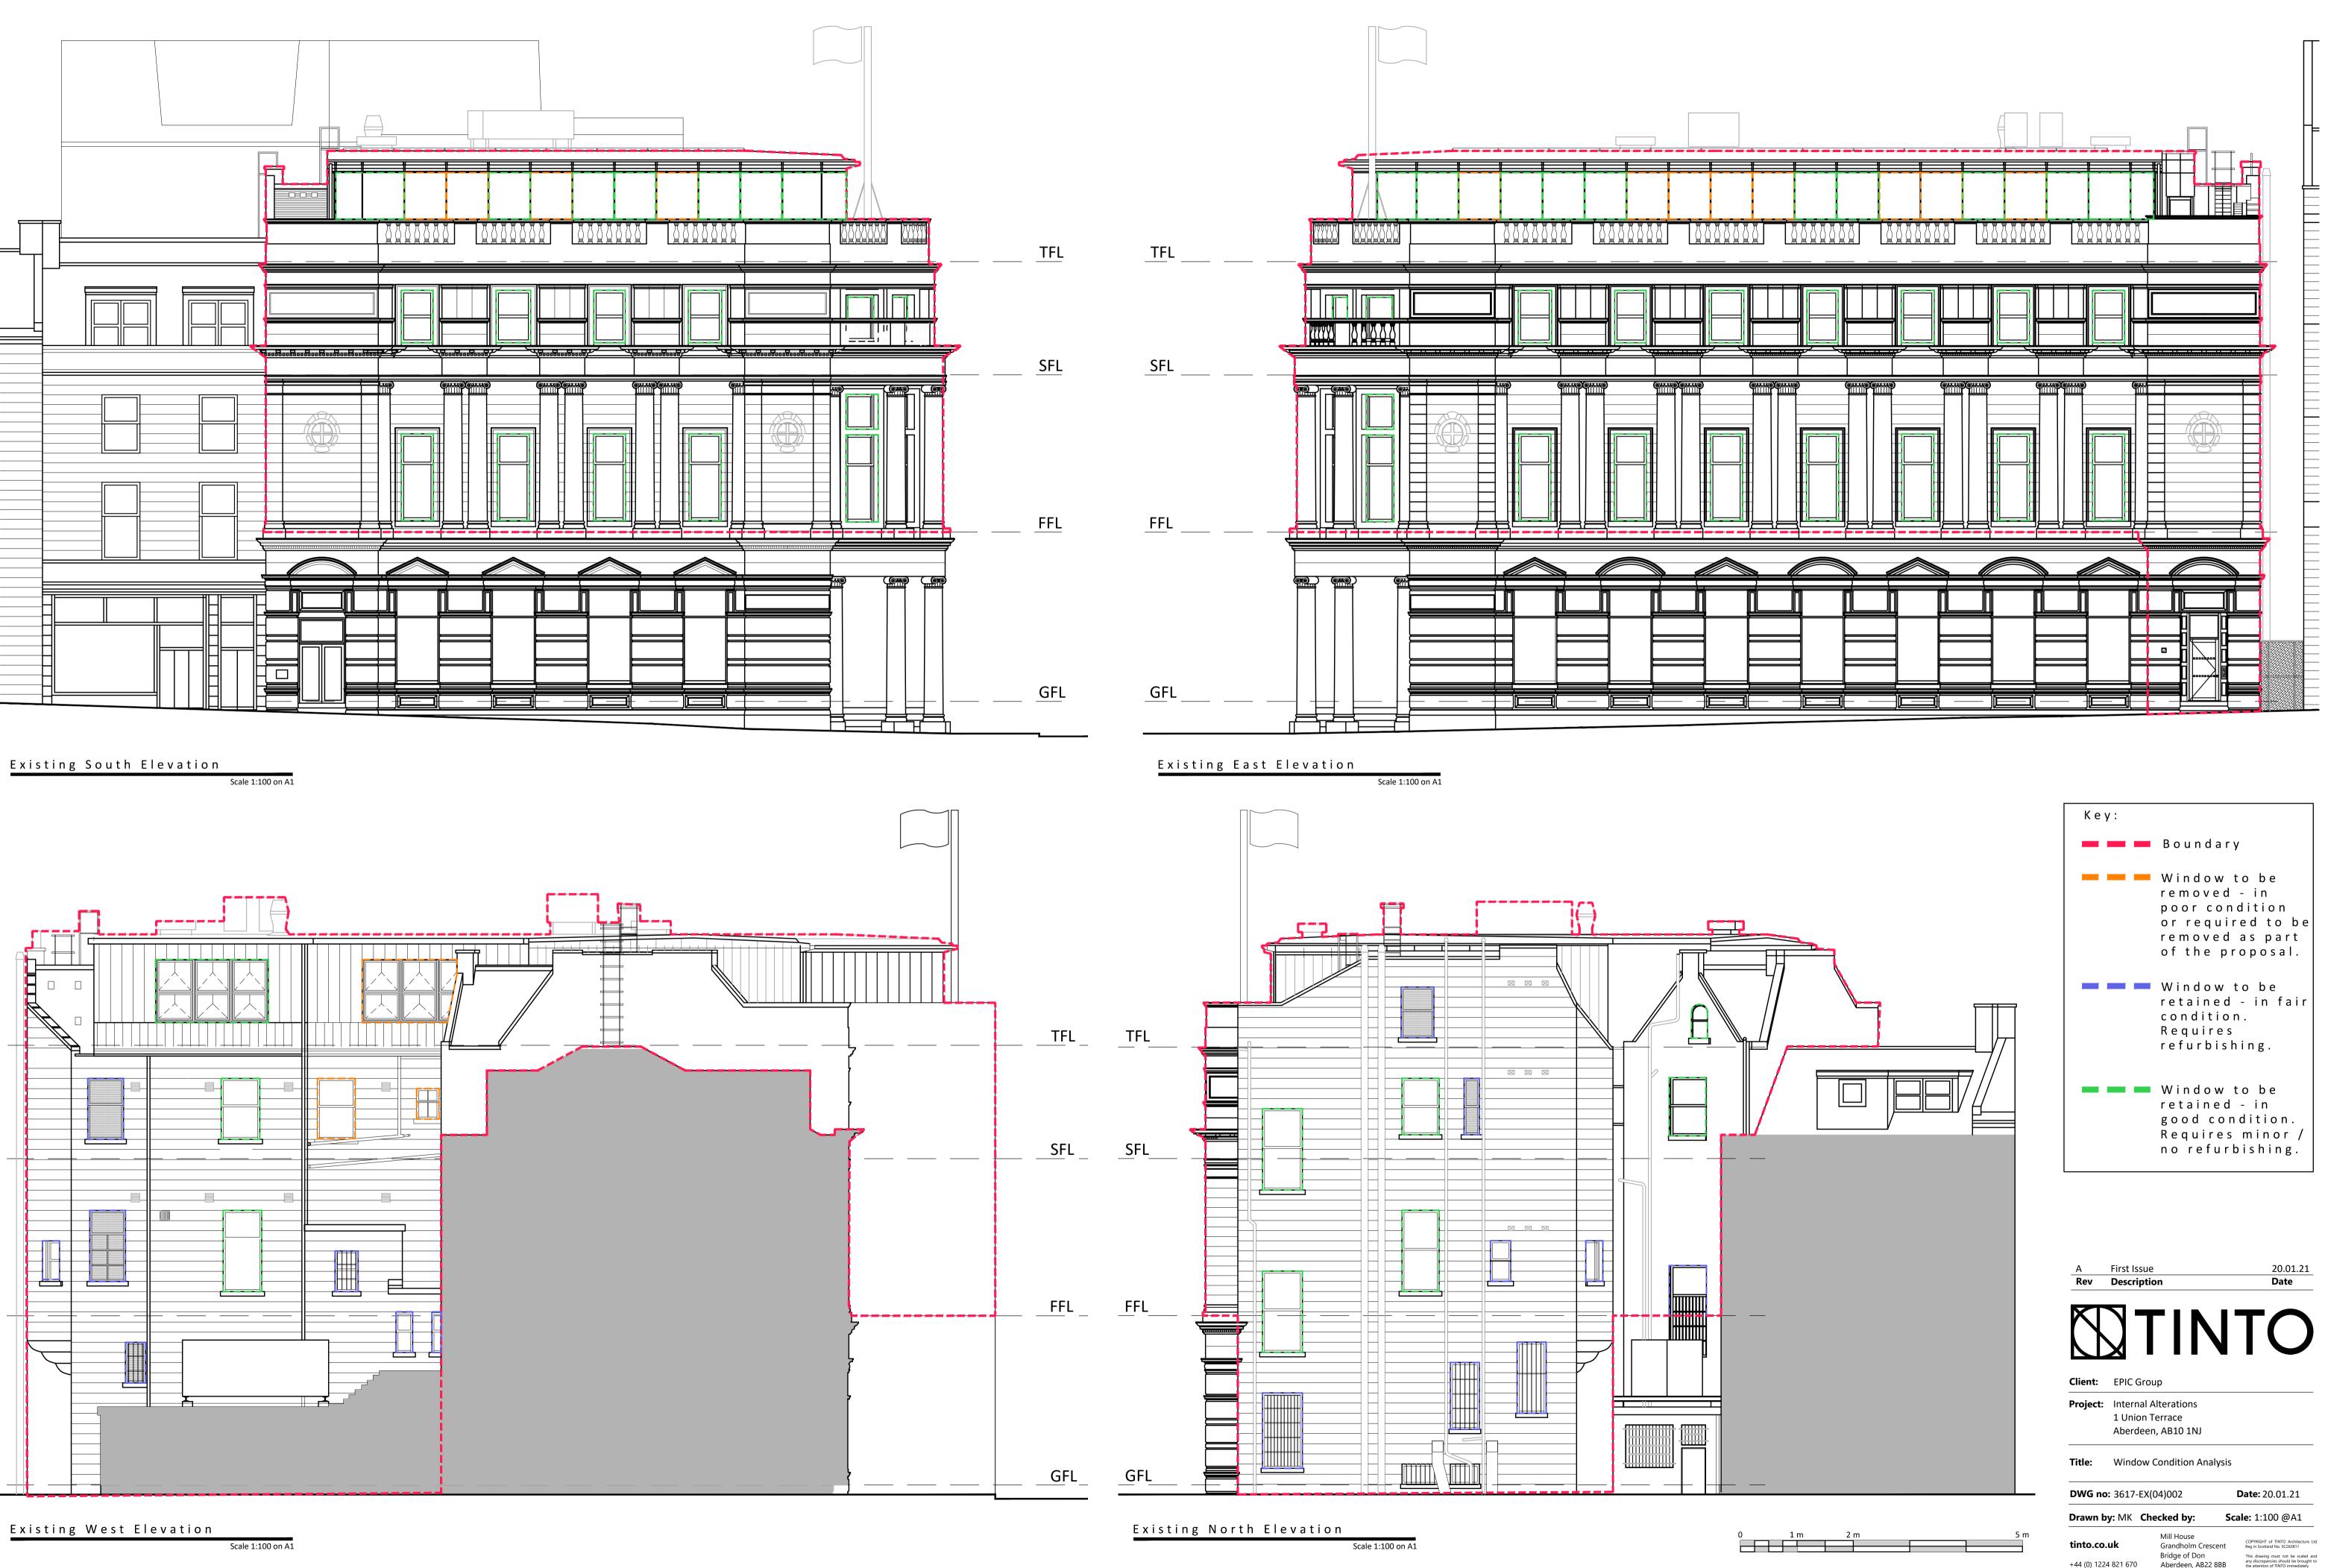

| А                                          | First Issue                                                   |                                                                         | 20.01.21                                                                                                                                                                                 |  |
|--------------------------------------------|---------------------------------------------------------------|-------------------------------------------------------------------------|------------------------------------------------------------------------------------------------------------------------------------------------------------------------------------------|--|
| Rev                                        | Descriptio                                                    | n                                                                       | Date                                                                                                                                                                                     |  |
|                                            | T [                                                           | ΊN                                                                      | TO                                                                                                                                                                                       |  |
| Client:                                    | EPIC Group                                                    |                                                                         |                                                                                                                                                                                          |  |
| Project:                                   | Internal Alterations<br>1 Union Terrace<br>Aberdeen, AB10 1NJ |                                                                         |                                                                                                                                                                                          |  |
| Title:                                     | Window Condition Analysis                                     |                                                                         |                                                                                                                                                                                          |  |
| <b>DWG no:</b> 3617-EX(04)002              |                                                               |                                                                         | Date: 20.01.21                                                                                                                                                                           |  |
| Drawn b                                    | y: MK Che                                                     | cked by: S                                                              | cale: 1:100 @A1                                                                                                                                                                          |  |
| <b>tinto.co.uk</b><br>+44 (0) 1224 821 670 |                                                               | Mill House<br>Grandholm Crescent<br>Bridge of Don<br>Aberdeen, AB22 8BB | COPYRIGHT of TINTO Architecture Lt<br>Reg in Scotland No. SC263811<br>This drawing must not be scaled an<br>any discrepancies should be brought to<br>the attention of TINTO immediately |  |