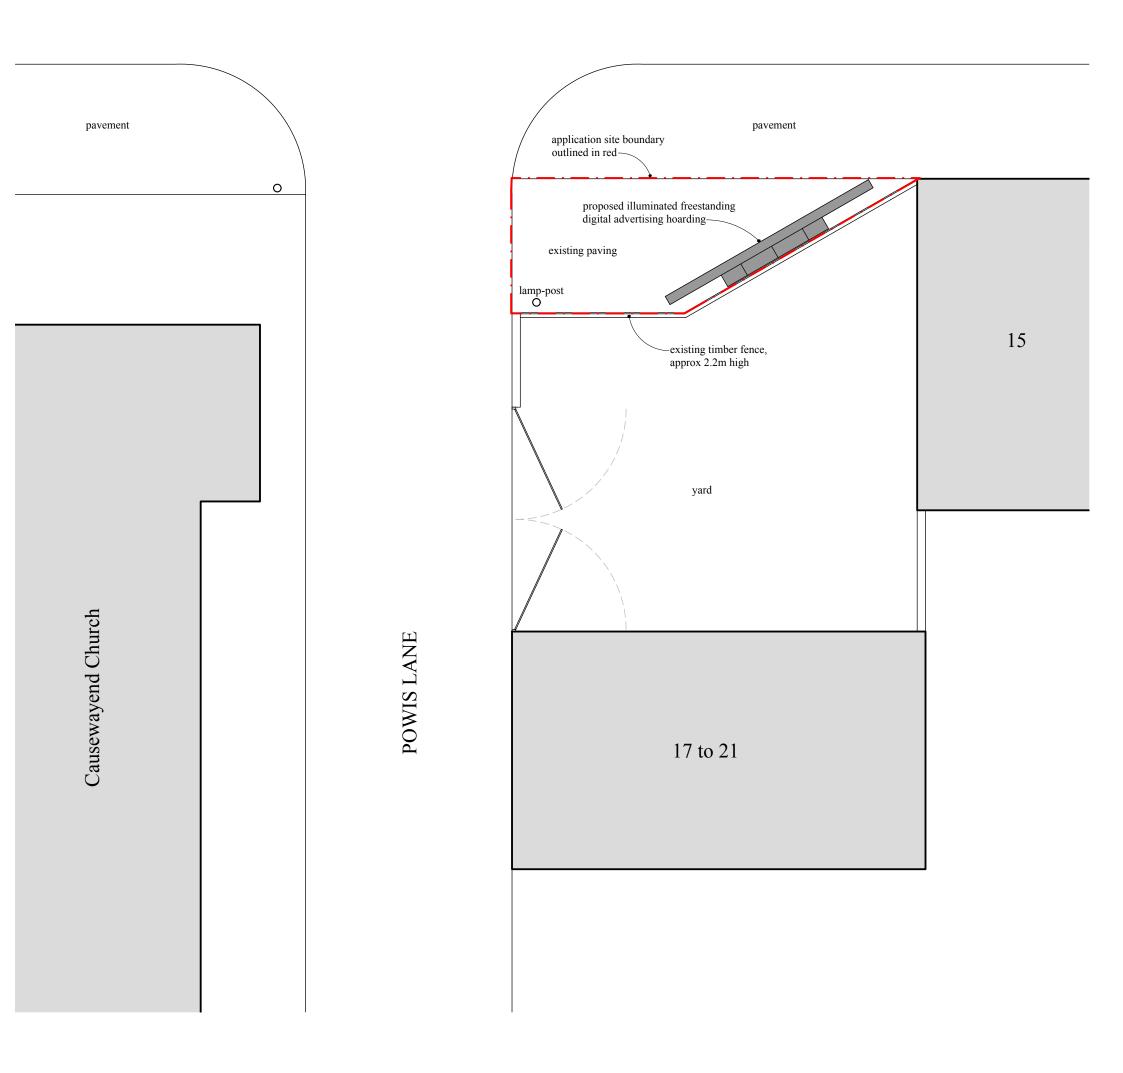

## POWIS PLACE

## Proposed Site Plan. 1:100.

| Proposed Advertising Hoarding,<br>Land at Powis Place<br>(Opposite Froghall Community Centre)<br>Aberdeen AB25 3TR | ), |
|--------------------------------------------------------------------------------------------------------------------|----|
| For Posterplus Ltd.                                                                                                |    |
| Location Plan.                                                                                                     |    |

|                    |                |      | <b>_</b> /      | ~   |
|--------------------|----------------|------|-----------------|-----|
| Location Plan.     |                |      | ]<br>70, Be     | -11 |
|                    |                |      | Linlith<br>West | hg  |
| Scale: 1:100 @ A3. | Date: Jan '21. |      | EH49            |     |
| Drawing No: 02     |                | Rev: | tel 01:         | 5(  |