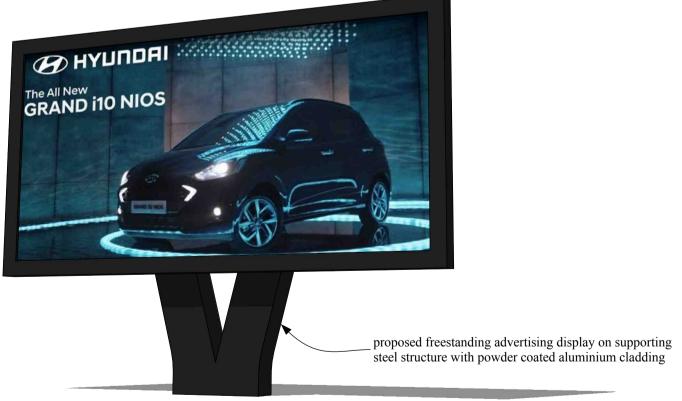

Perspective. NTS.

Proposed Advertising Hoarding, Land at Powis Place (Opposite Froghall Community Centre), Aberdeen AB25 3TR

Proposed Sign.

For Posterplus Ltd.

Scale: 1:50@A1. Date: Dec '20. Drawing No: 01. Rev: B