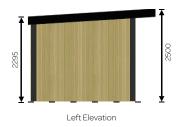

Tanalised shiplap vertical redwood timber cladding to left elevation.

French door/window (2300mm x 2070mm) with Planitherm glass

Lozenge window (905mm x 440mm, Opening: top-hung) with Planitherm glass

| Drawing Title:                               | Number: | Scale:                                              |
|----------------------------------------------|---------|-----------------------------------------------------|
| Stephen Pilley                               | 1       | 1:100 All measurements in mm, setup for A3 printing |
| Designed by:                                 |         | Date:                                               |
|                                              |         | 18/01/2020                                          |
| nstallation Address:                         |         | Design:                                             |
| 39 Paradise Orchard<br>Aylesbury<br>HP18 OEX |         | Garden Studio                                       |
|                                              |         | Reference:                                          |
|                                              |         | 201201707GS1                                        |