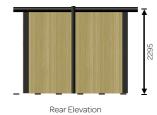

Timber frame (Tanalised) with 50mm of Rockwool insulated cavity incorporating breathable foiled photon wrap.

Cladding:
Tanalised shiplap vertical redwood timber cladding to front elevation.
Tanalised shiplap vertical redwood timber cladding to right elevation.
Tanalised shiplap vertical redwood timber cladding to rear elevation.