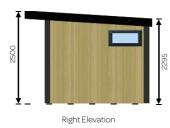

Timber frame (Tanalised) with 50mm of Rockwool insulated cavity incorporating breathable foiled photon wrap.

Cladding:
Tanalised shiplap vertical redwood timber cladding to front elevation.
Tanalised shiplap vertical redwood timber cladding to right elevation.
Tanalised shiplap vertical redwood timber cladding to rear elevation.

Tanalised shiplap vertical redwood timber cladding to left elevation.

French door/window (2300mm x 2070mm) with Planitherm glass

Lozenge window (905mm x 440mm, Opening: top-hung) with Planitherm glass

| Drawing Title:                               | Number: | Scale:                                              |
|----------------------------------------------|---------|-----------------------------------------------------|
| Stephen Pilley                               | 1       | 1:100 All measurements in mm, setup for A3 printing |
| Designed by:                                 |         | Date:                                               |
|                                              |         | 18/01/2020                                          |
| nstallation Address:                         |         | Design:                                             |
| 39 Paradise Orchard<br>Aylesbury<br>HP18 OEX |         | Garden Studio                                       |
|                                              |         | Reference:                                          |
|                                              |         | 201201707GS1                                        |