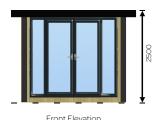

Timber frame (Tanalised) with 50mm of Rockwool insulated cavity incorporating breathable foiled photon wrap.

Cladding:
Tanalised shiplap vertical redwood timber cladding to front elevation.
Tanalised shiplap vertical redwood timber cladding to right elevation.
Tanalised shiplap vertical redwood timber cladding to rear elevation.

Tanalised shiplap vertical redwood timber cladding to left elevation.

French door/window (2300mm x 2070mm) with Planitherm glass

Lozenge window (905mm x 440mm, Opening: top-hung) with Planitherm glass

| Drawing Title:                               | Number: | Scale:                                              |
|----------------------------------------------|---------|-----------------------------------------------------|
| Stephen Pilley                               | 1       | 1:100 All measurements in mm, setup for A3 printing |
| Designed by:                                 |         | Date:                                               |
|                                              |         | 18/01/2020                                          |
| nstallation Address:                         |         | Design:                                             |
| 39 Paradise Orchard<br>Aylesbury<br>HP18 OEX |         | Garden Studio                                       |
|                                              |         | Reference:                                          |
|                                              |         | 201201707GS1                                        |