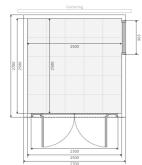

Floor plan

Tanalised shiplap vertical redwood timber cladding to left elevation.

French door/window (2300mm x 2070mm) with Planitherm glass

Lozenge window (905mm x 440mm, Opening: top-hung) with Planitherm glass

| Drawing Title:                               | Number: | Scale:                                              |
|----------------------------------------------|---------|-----------------------------------------------------|
| Stephen Pilley                               | 1       | 1:100 All measurements in mm, setup for A3 printing |
| Designed by:                                 |         | Date:                                               |
|                                              |         | 18/01/2020                                          |
| nstallation Address:                         |         | Design:                                             |
| 39 Paradise Orchard<br>Aylesbury<br>HP18 OEX |         | Garden Studio                                       |
|                                              |         | Reference:                                          |
|                                              |         | 201201707GS1                                        |