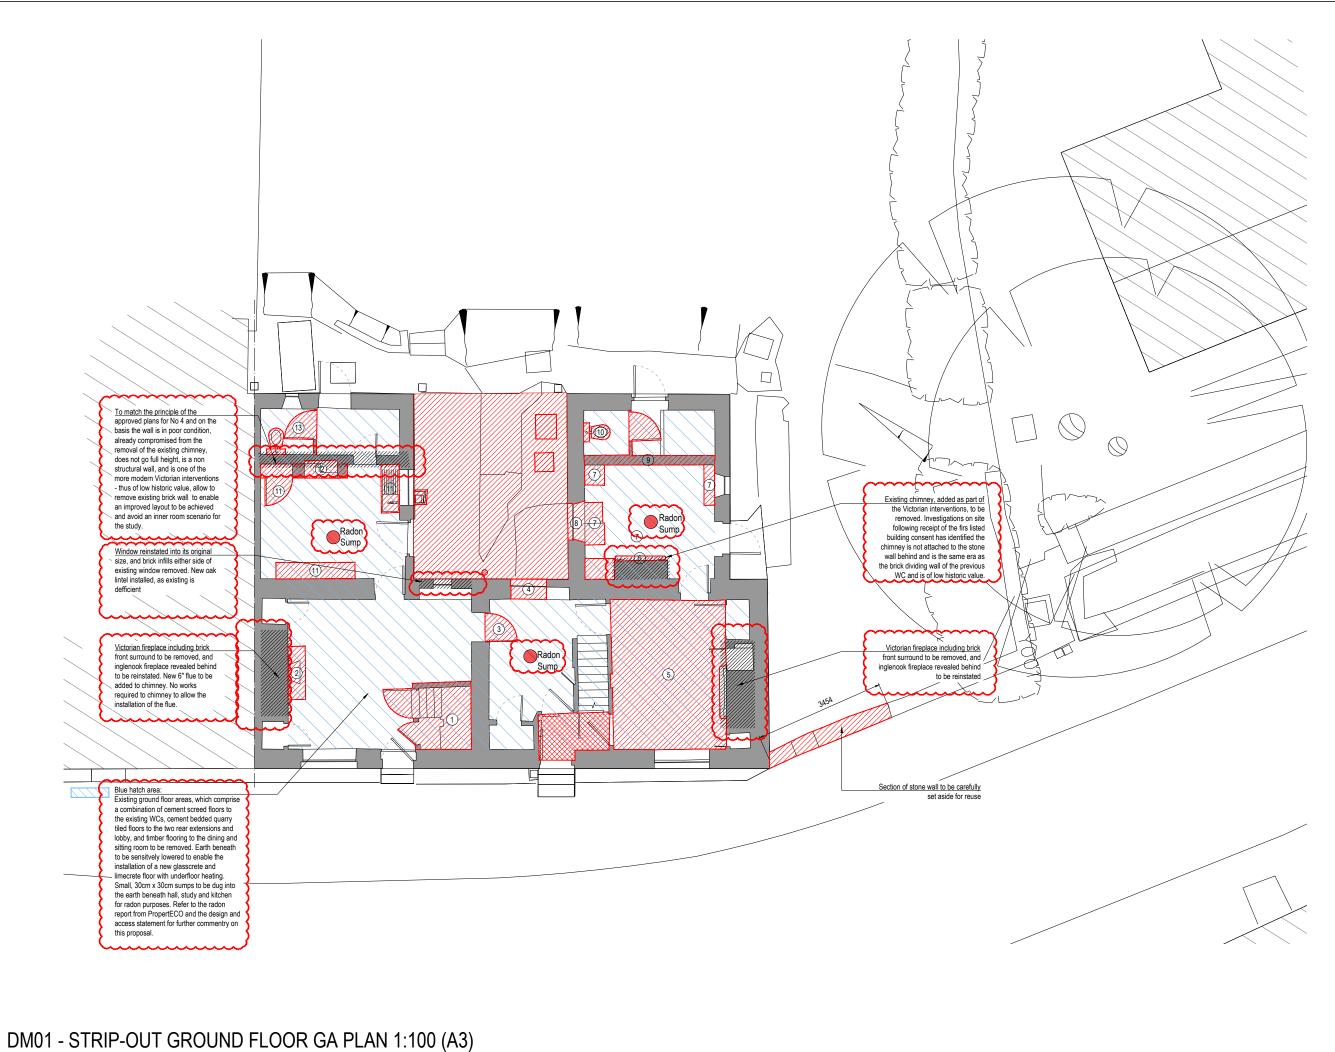

| 0 1                                                                                    | 2                            |       | 3             |  | 4             |       |
|----------------------------------------------------------------------------------------|------------------------------|-------|---------------|--|---------------|-------|
| Scale Bar (m <u>) 1:100@A3</u>                                                         |                              |       |               |  |               |       |
|                                                                                        |                              |       |               |  |               |       |
|                                                                                        |                              | ) i   | Z             |  |               |       |
| KEY                                                                                    |                              |       |               |  |               |       |
| (////                                                                                  | Area to be stripped out      |       |               |  |               |       |
|                                                                                        | Existing tiles to be relayed |       |               |  |               |       |
|                                                                                        | Existing floor to be removed |       |               |  |               |       |
|                                                                                        |                              |       |               |  |               |       |
|                                                                                        |                              |       |               |  |               |       |
|                                                                                        |                              |       |               |  |               |       |
|                                                                                        |                              |       |               |  |               |       |
|                                                                                        |                              |       |               |  |               |       |
|                                                                                        |                              |       |               |  |               |       |
|                                                                                        |                              |       |               |  |               |       |
|                                                                                        |                              |       |               |  |               |       |
|                                                                                        |                              |       |               |  |               |       |
|                                                                                        |                              |       |               |  |               |       |
|                                                                                        |                              |       |               |  |               |       |
| P2 Correction as                                                                       | clouded                      |       |               |  | 14.01.        | 2021  |
| P1 Planning Issue                                                                      |                              |       |               |  | 28.04.2020    |       |
| revisions                                                                              |                              |       |               |  |               |       |
|                                                                                        |                              |       |               |  |               | ,     |
| PLANNING                                                                               |                              |       |               |  |               |       |
| ++                                                                                     |                              |       |               |  |               |       |
|                                                                                        |                              |       |               |  |               |       |
| hreeways House<br>6 George Street, Oxford OX1 2BJ<br>el: 01865 260 600                 |                              |       |               |  |               |       |
|                                                                                        |                              |       |               |  |               |       |
| 56 Caledonian Road, London N1 9UU<br>el: 020 7636 6833<br>chartered<br>surveyors       |                              |       |               |  |               |       |
| mail: info@tmd-surveyors.co.uk and project<br>ww.tmd-surveyors.co.uk managers<br>oject |                              |       |               |  |               |       |
| 8-4 Main Street<br>Shalstone, Buck<br>/K18 5LX                                         | tingham                      |       |               |  |               |       |
| awing:                                                                                 |                              |       |               |  |               |       |
| Strip-out<br>Ground Floc<br>Ga Plan                                                    | )R                           |       |               |  |               |       |
| <sup>ale:</sup><br>50 (A1) - 1:100 (A3)                                                | Date:<br>November 201        | 9     | Drawn B<br>GT |  | Checked<br>NM | i By: |
| b No.                                                                                  | Drg No.                      | Rev'n | P2            |  |               |       |
| 0061                                                                                   | DM01                         |       |               |  |               |       |