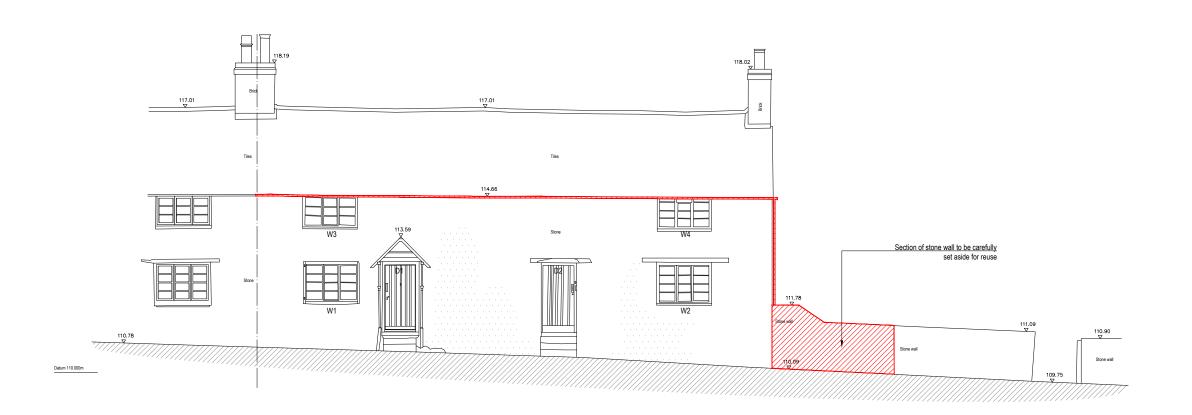

Area to be stripped out

P2 Correction as clouded 14.01.2021 P1 Planning Issue 28.04.2020

One Bridge Wharf 156 Caledonian Road Tel: 020 7636 6833

3-4 Main Street Shalstone, Buckingham

MK18 5LX STRIP-OUT

EAST AND NORTH ELEVATION

DM03 - STRIP-OUT EXISTING EAST AND NORTH ELEVATION 1:100 (A3)