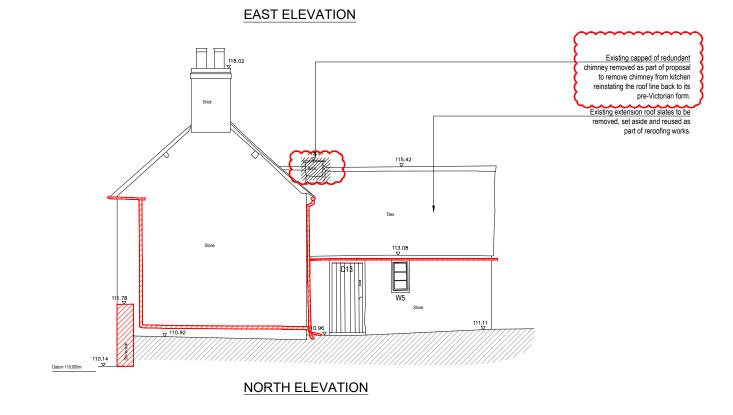

Area to be stripped out

P2 Correction as clouded 14.01.2021 P1 Planning Issue 28.04.2020

One Bridge Wharf 156 Caledonian Road Tel: 020 7636 6833

3-4 Main Street Shalstone, Buckingham

MK18 5LX STRIP-OUT

EAST AND NORTH ELEVATION

DM03 - STRIP-OUT EXISTING EAST AND NORTH ELEVATION 1:100 (A3)