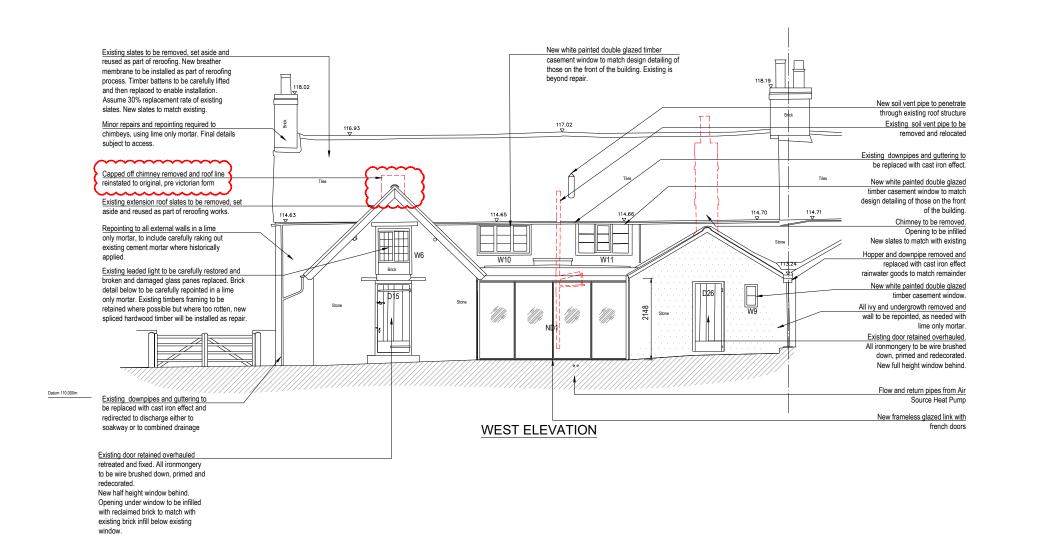

| P3 | Corrections as clouded     | 11.01.2021 |
|----|----------------------------|------------|
| P2 | Windows comments corrected | 04.05.2020 |
| P1 | Planning Issue             | 28.04.2020 |
|    |                            |            |

3-4 Main Street Shalstone, Buckingham MK18 5LX

PROPOSED WEST

ELEVATION