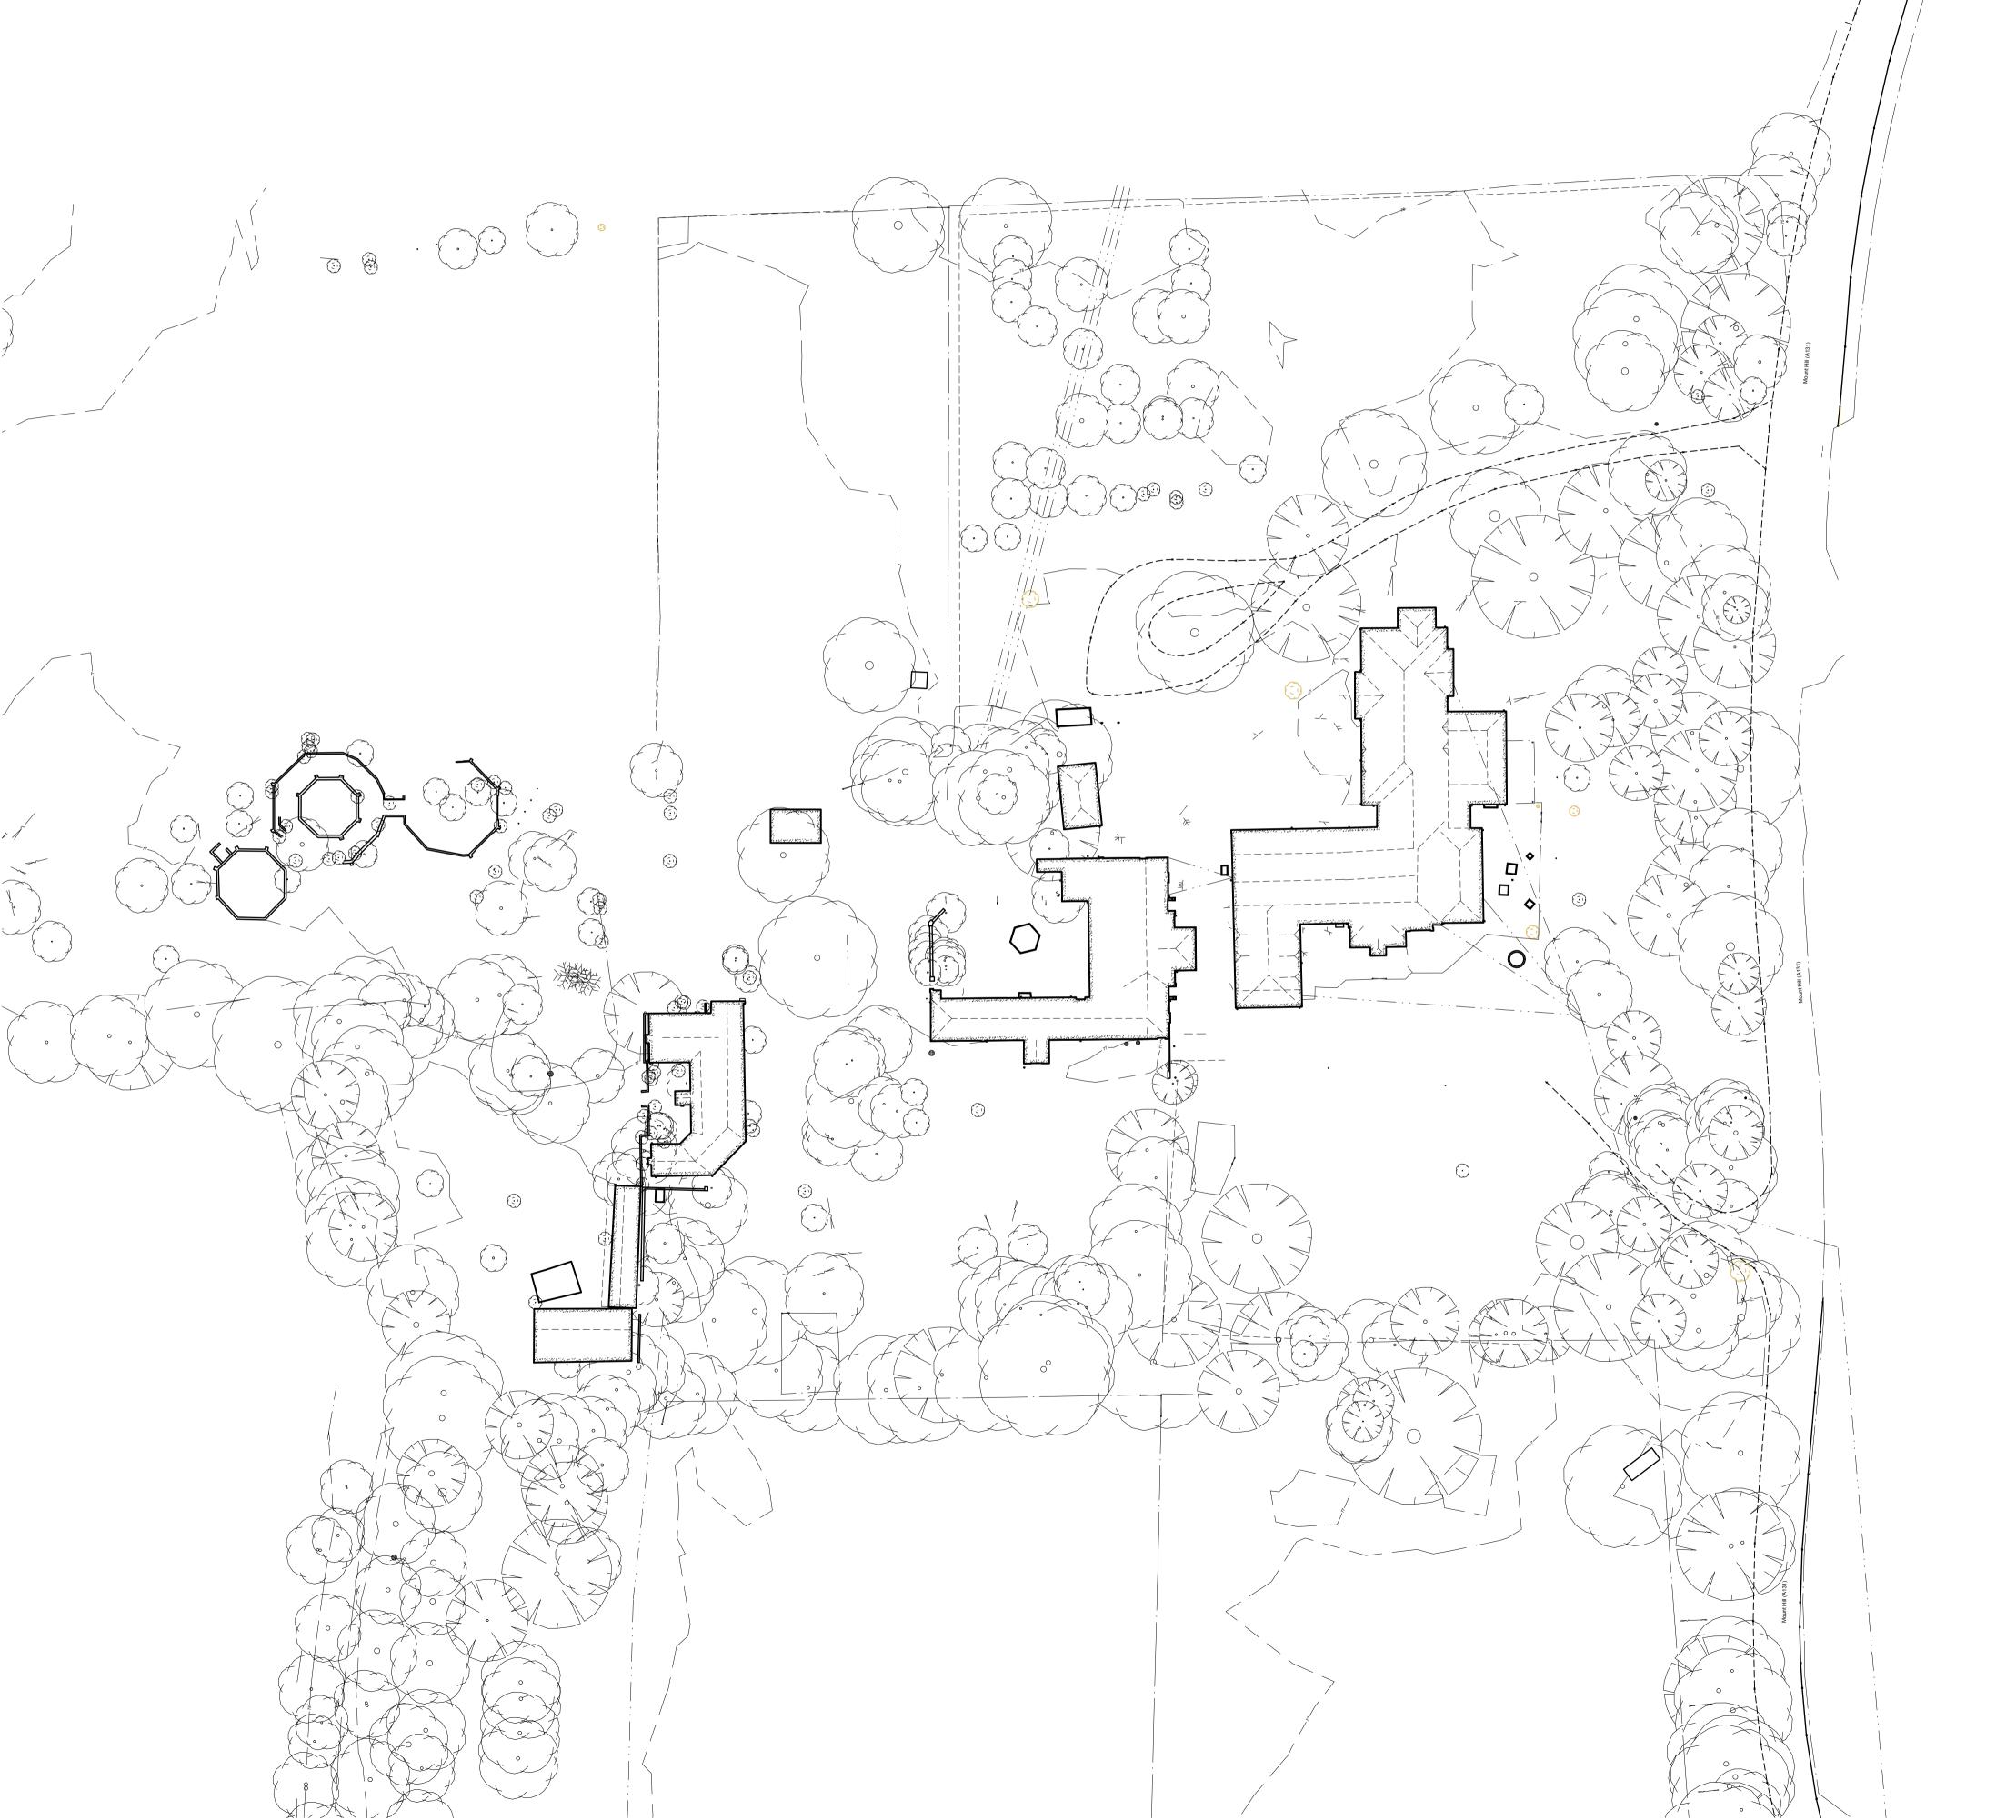

0m 10m 20m 30m 40m 50m scale 1: 500

revision description date

Client:

Stow Healthcare Group

Job Title:

Halstead Hall Car Park

Drawing Title:

Existing site layout

| Existing site I | ayout           |               |
|-----------------|-----------------|---------------|
| Scale:          | Drawn By:       | Date:         |
| 1:500 @ A1      | MS              | December 2020 |
| Job Number:     | Drawing Number: | Status:       |
| 5636            | 01.0            | Preliminary   |