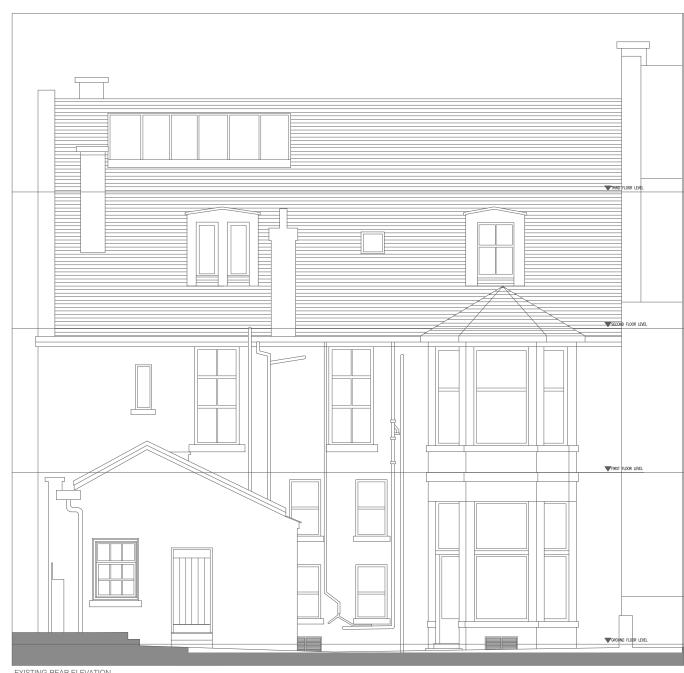

EXISTING REAR ELEVATION SCALE 1:100

EXISTING REAR ELEVATION (cut through rear kitchen) SCALE 1:100

THE PURPOSE OF THIS DRAWING IS SOLELY FOR THE PURPOSES OF OBTAINING EITHER PLANNING OR BUILDING WARRANT APPROVAL. THIS DRAWING MAY BE SUITABLE FOR CONSTRUCTION BUT IT MAY BE NECESSARY TO AUGMENT AND/OR AMEND THIS INFORMATION FOR THIS PURPOSE.

NO LIABILITY WILL BE ACCEPTED FOR ANY OMISSION ON THIS DRAWING, SHOULD THE DRAWING BE USED FOR CONSTRUCTION PURPOSES.

2005

MRS JANE DOUGLAS Project Title
EXISTING ELEVATIONS
7 HUGHENDEN TERRACE
HYNDLAND
GLASGOW
G12 9XR