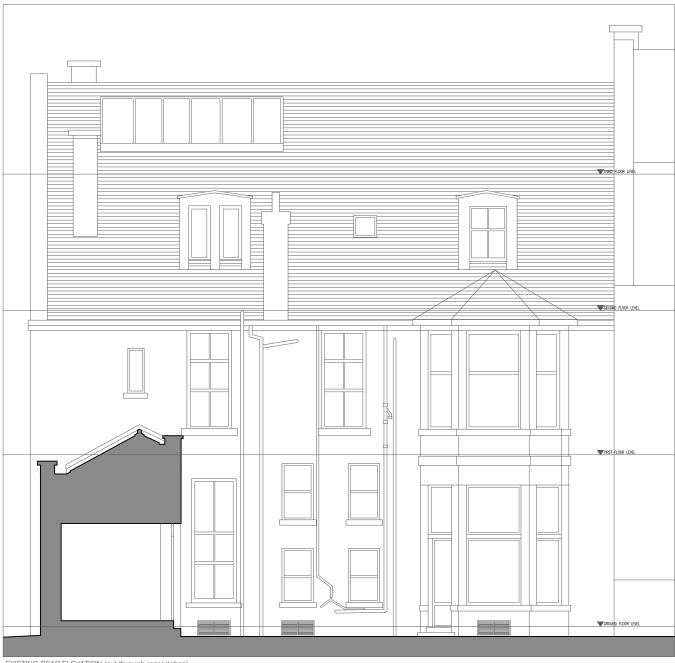

EXISTING REAR ELEVATION SCALE 1:100

EXISTING REAR ELEVATION (cut through rear kitchen) SCALE 1:100

THE PURPOSE OF THIS DRAWING IS SOLELY FOR THE PURPOSES OF OBTAINING EITHER PLANNING OR BUILDING WARRANT APPROVAL. THIS DRAWING MAY BE SUITABLE FOR CONSTRUCTION BUT IT MAY BE NECESSARY TO AUGMENT AND/OR AMEND THIS INFORMATION FOR THIS PURPOSE.

NO LIABILITY WILL BE ACCEPTED FOR ANY OMISSION ON THIS DRAWING, SHOULD THE DRAWING BE USED FOR CONSTRUCTION PURPOSES.

2005

MRS JANE DOUGLAS Project Title
EXISTING ELEVATIONS
7 HUGHENDEN TERRACE
HYNDLAND
GLASGOW
G12 9XR