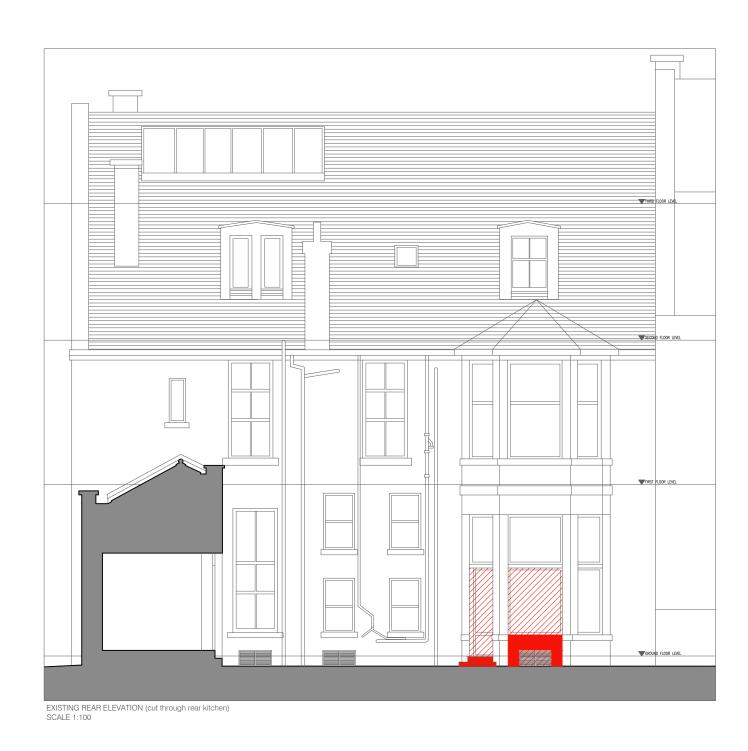

EXISTING WALLS TO BE REMOVED. FOUNDATIONS TO EXISTING WALLS REMOVED TO BE FULLY GRUBBED OUT AND INFILLED AS PER ENGINEERS FOUNDATION NOTES. DOWNTAKINGS.

THE PURPOSE OF THIS DRAWING IS SOLELY FOR THE PURPOSES OF OBTAINING EITHER PLANNING OR BUILDING WARRANT APPROVAL. THIS DRAWING MAY BE SUITABLE FOR CONSTRUCTION BUT IT MAY BE NECESSARY TO AUGMENT AND/OR AMEND THIS INFORMATION FOR THIS PURPOSE.

NO LIABILITY WILL BE ACCEPTED FOR ANY OMISSION ON THIS DRAWING, SHOULD THE DRAWING BE USED FOR CONSTRUCTION PURPOSES.

PLANNING/LISTED BUILDING APPROVAL 2005 MRS JANE DOUGLAS Project Title
EXISTING ELEVATIONS - REMOVALS
7 HUGHENDEN TERRACE
HYNDLAND
GLASGOW
G12 9XR JAN 2021 AE(0) 003 1:100