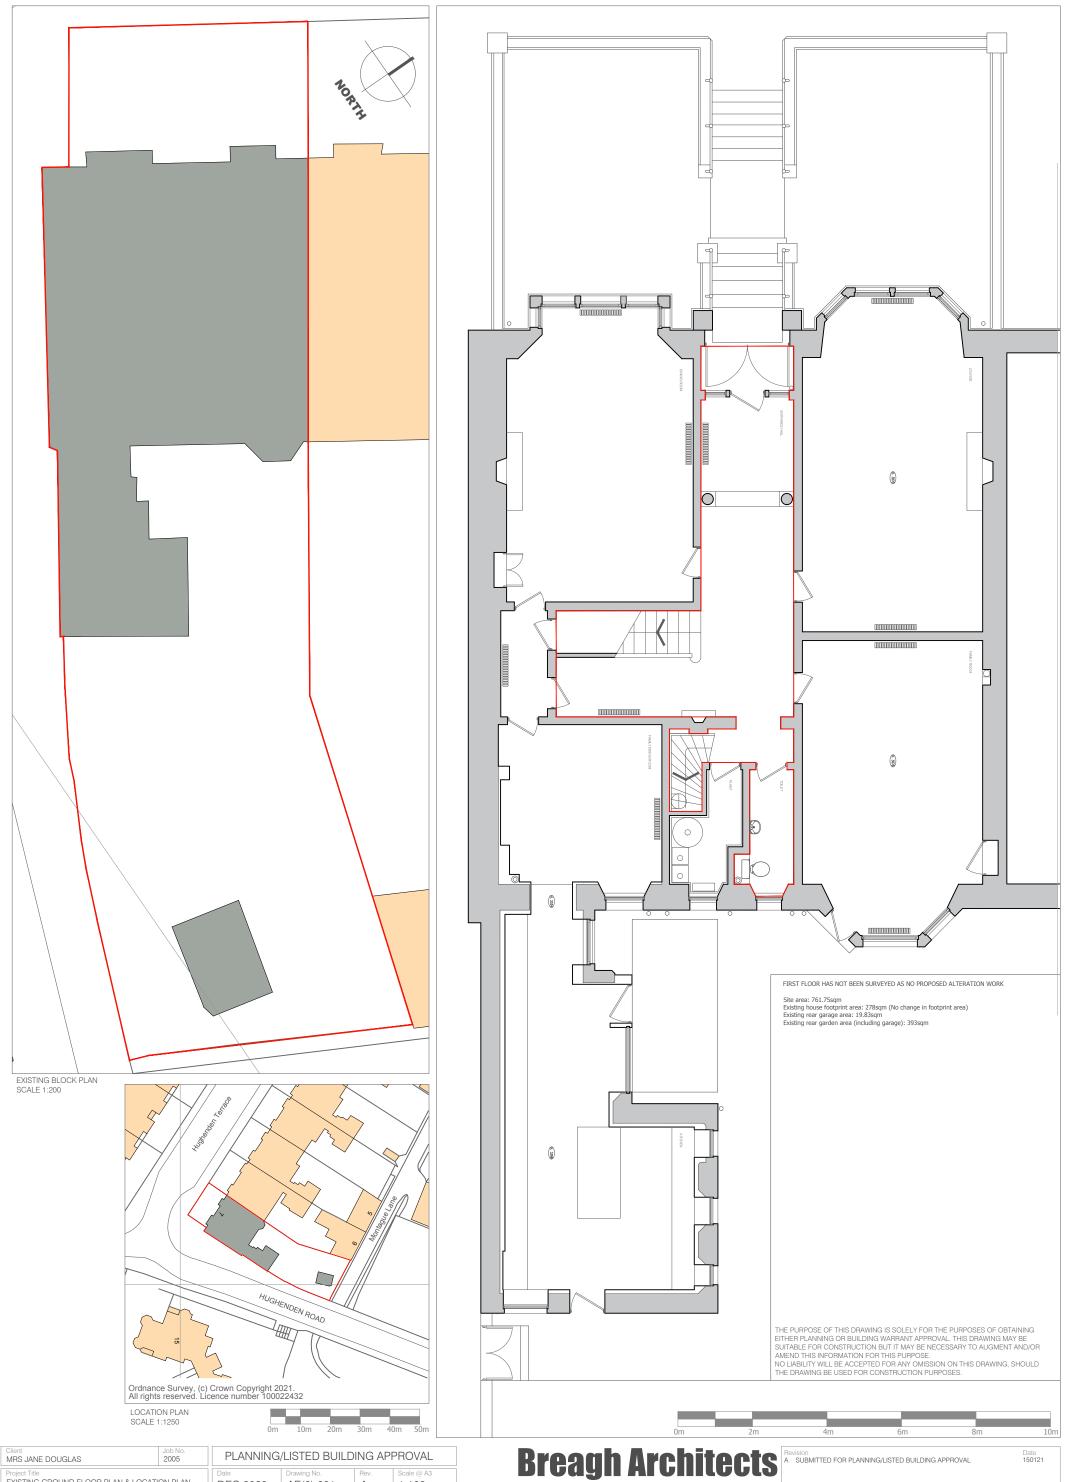

architecture . design

48 Bailie Drive Glasgow G61 3AH t 0141 942 1928 sara@breagharchitects.co.uk

| MRS JANE DOUGLAS                                                                                                     | 2005 |                                                                                                                                                                                                                                                                                                                                                                                    |             |      |            |
|----------------------------------------------------------------------------------------------------------------------|------|------------------------------------------------------------------------------------------------------------------------------------------------------------------------------------------------------------------------------------------------------------------------------------------------------------------------------------------------------------------------------------|-------------|------|------------|
| Project Title<br>EXISTING GROUND FLOOR PLAN & LOCATION PLAN<br>7 HUGHENDEN TERRACE<br>HYNDLAND<br>GLASGOW<br>G12 9XR |      | Date                                                                                                                                                                                                                                                                                                                                                                               | Drawing No. | Rev. | Scale @ A3 |
|                                                                                                                      |      | DEC 2020                                                                                                                                                                                                                                                                                                                                                                           | AE(0) 001   | А    | 1:100      |
|                                                                                                                      |      | IMPORTANT: The contractor will be held to have examined the site and checked all dimensions and levels<br>before commencing construction work. No assumption should be made without reference to the architect.<br>No dimensions should be scaled from this drawing. All areas are approximate 'design dimensions' &<br>subject to design development and construction telerances. |             |      |            |