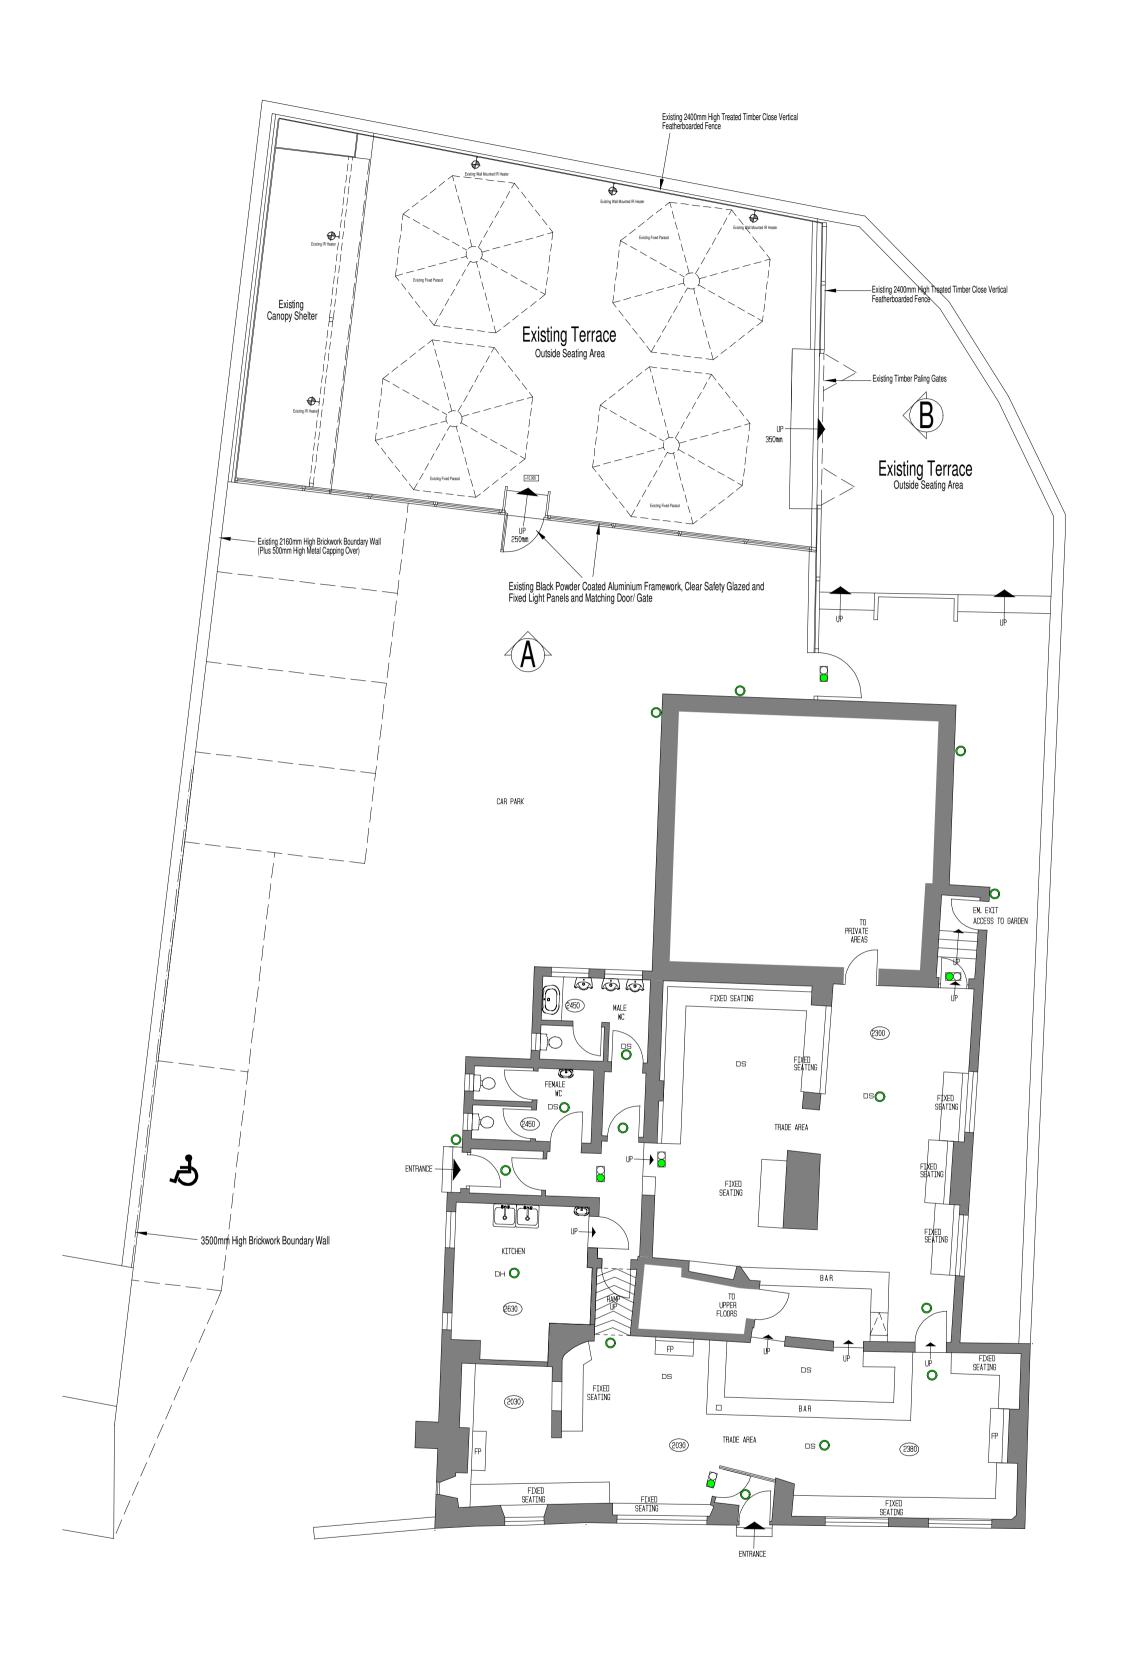

Plan as Existing

Plan as Proposed

All work to be carried out strictly in accordance with the Building Regulations

©This drawing remains the copyright of Applied Design Partnership Ltd

The Old Swan 8 The Square, Earls Barton Northampton NN6 0NA

Plan as Existing and Proposed

 Drawing Ref.
 Drawing No.
 Revision

 1113-01
 Drawn
 Date

 1:100 @ A1
 DM