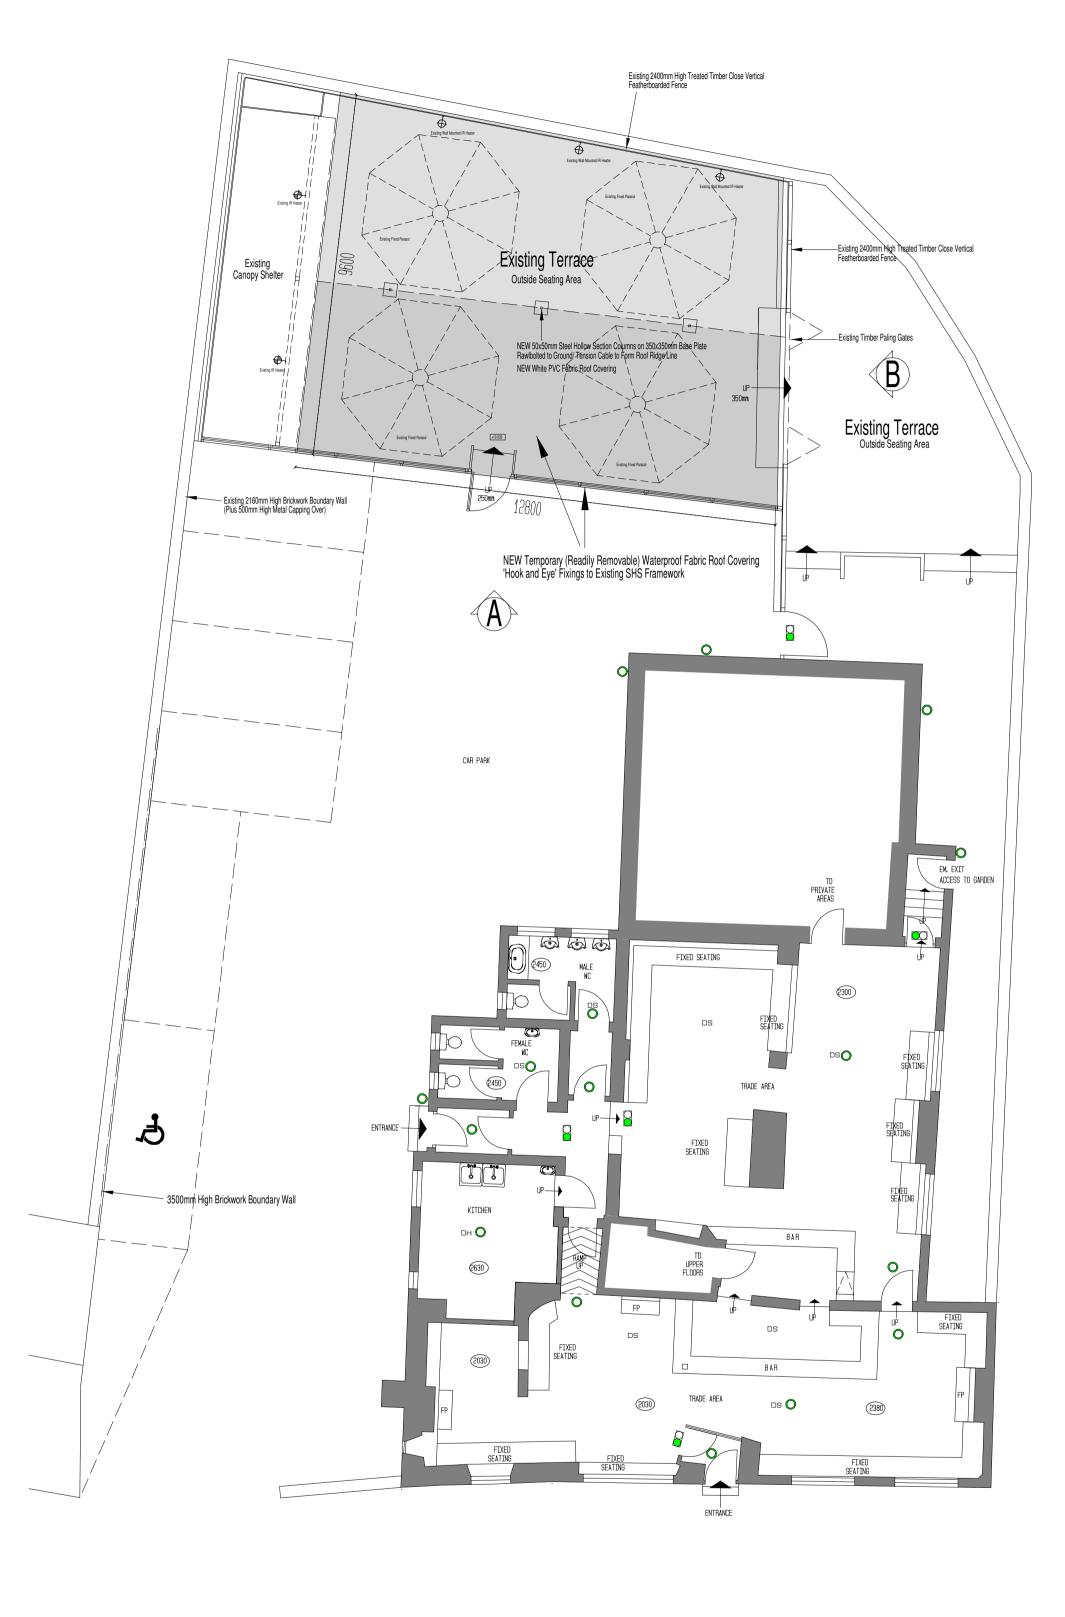

Plan as Existing

Plan as Proposed

All work to be carried out strictly in accordance with the Building Regulations

©This drawing remains the copyright of Applied Design Partnership Ltd

The Old Swan 8 The Square, Earls Barton Northampton NN6 0NA

Plan as Existing and Proposed

 Drawing Ref.
 Drawing No.
 Revision

 1113-01
 Drawn
 Date

 1:100 @ A1
 DM