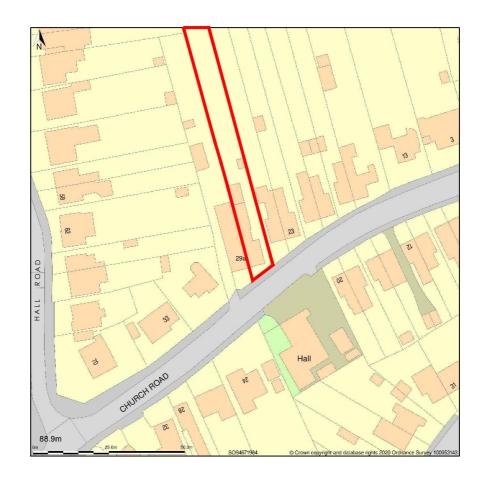

## location plan 1:1250

## PROJECT

Proposed Rear Dormer and Alterations to; 27 Church Road Leckhampton Cheltenham, GL53 OPS Site Location Plan