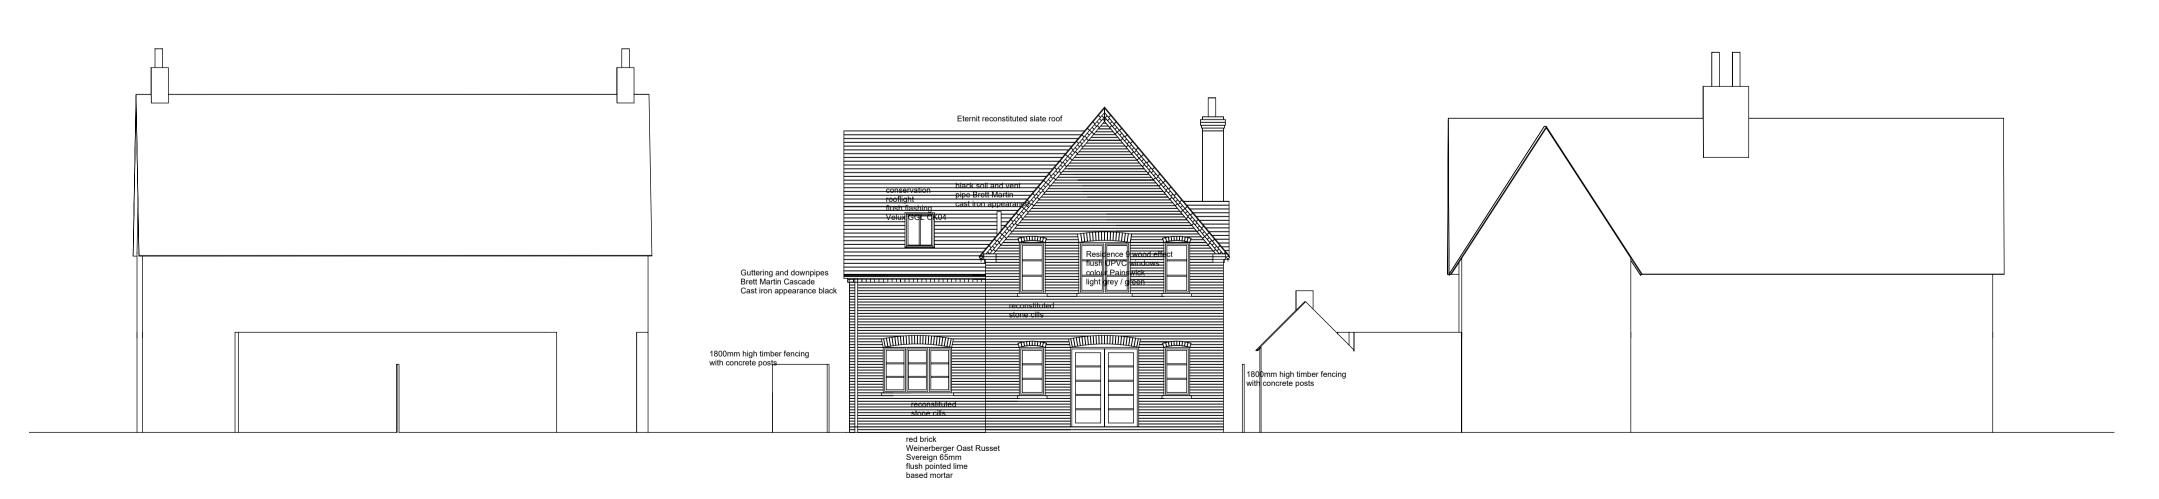

PROPOSED NORTH ELEVATION

PROPOSED SOUTH ELEVATION

Revision A by DND 18th January 2021 door added to west elevation / utility

Drawing Title
PROPOSED ELEVATIONS
OPTION 2

PLANNING APPLICATION

| Drawn by<br>DND      | Checked by DND         |               |
|----------------------|------------------------|---------------|
| Scale<br>1:100       | Date<br>JAN 2021       |               |
| Project No. 2020/139 | Drawing No.<br>L(08)03 | Revision<br>A |