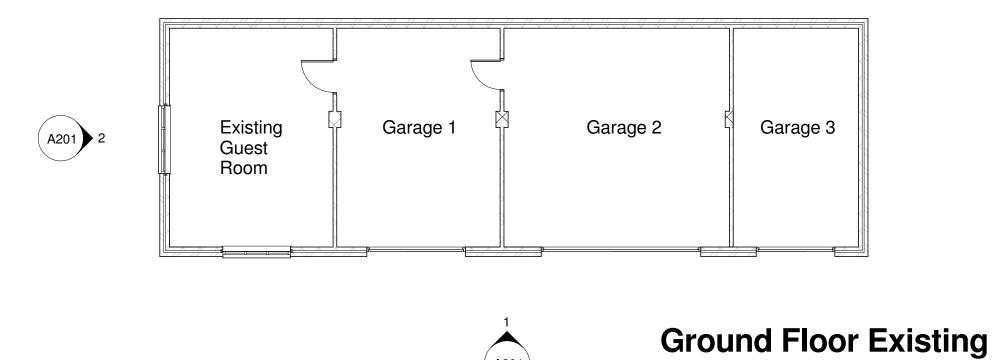

Rev. No. Date

**BUILDING CONTROL** 

Project

Garage Refurbishment

76 Main Rd, Parsons Drove

Drawing Existing & Proposed plans

| Date           |                  | Drawn    |
|----------------|------------------|----------|
| Nov 2020       |                  | JC       |
| Drawing No.    |                  | Checked  |
| A200           |                  | AA       |
| Scale<br>1:100 | Sheet Size<br>A3 | Revision |
|                |                  |          |