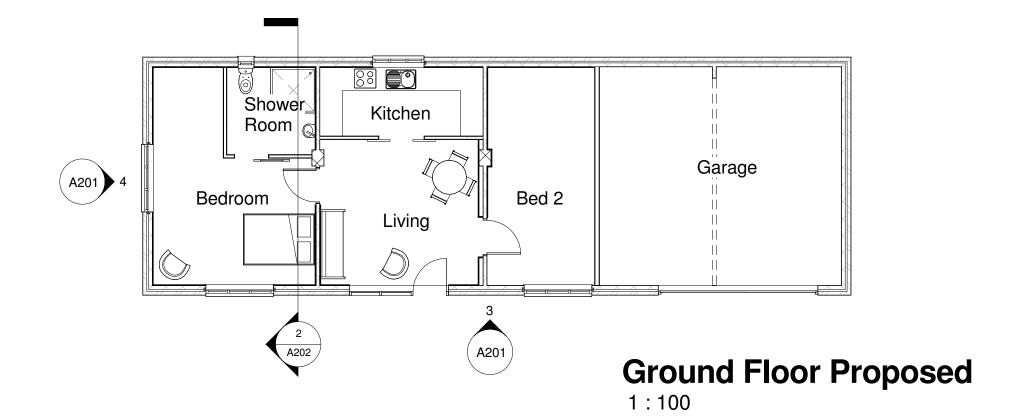

Rev. No. Date

**BUILDING CONTROL** 

Project

Garage Refurbishment

76 Main Rd, Parsons Drove

Drawing Existing & Proposed plans

| Date           |                  | Drawn    |
|----------------|------------------|----------|
| Nov 2020       |                  | JC       |
| Drawing No.    |                  | Checked  |
| A200           |                  | AA       |
| Scale<br>1:100 | Sheet Size<br>A3 | Revision |
|                |                  |          |