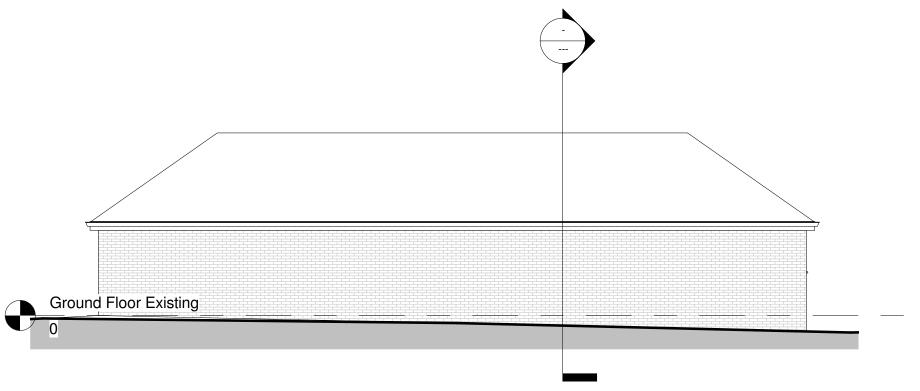

## **Existing Rear Elevation**

1:100



## **Proposed Rear Elevation**

1:100

his drawing is the sole copyright of Robert Noble Associates. he contractor is responsible for taking and checking all dimensions and a ny discrepancies between this drawing and other information shall be ported to the designer.

Construction should ONLY proceed from drawings issued under Workin Drawing (For Construction) status, unless prior written consent is given. Should any site personnel, or those employed to carry out works on the behalf, choose alternative materials or components to those specified be Robert Noble Associates without reference and agreement with Robert Noble Associates, then they do so entirely at their own risk

Rev. No. Date

**BUILDING CONTROL** 

Project

Garage Refurbishment

76 M