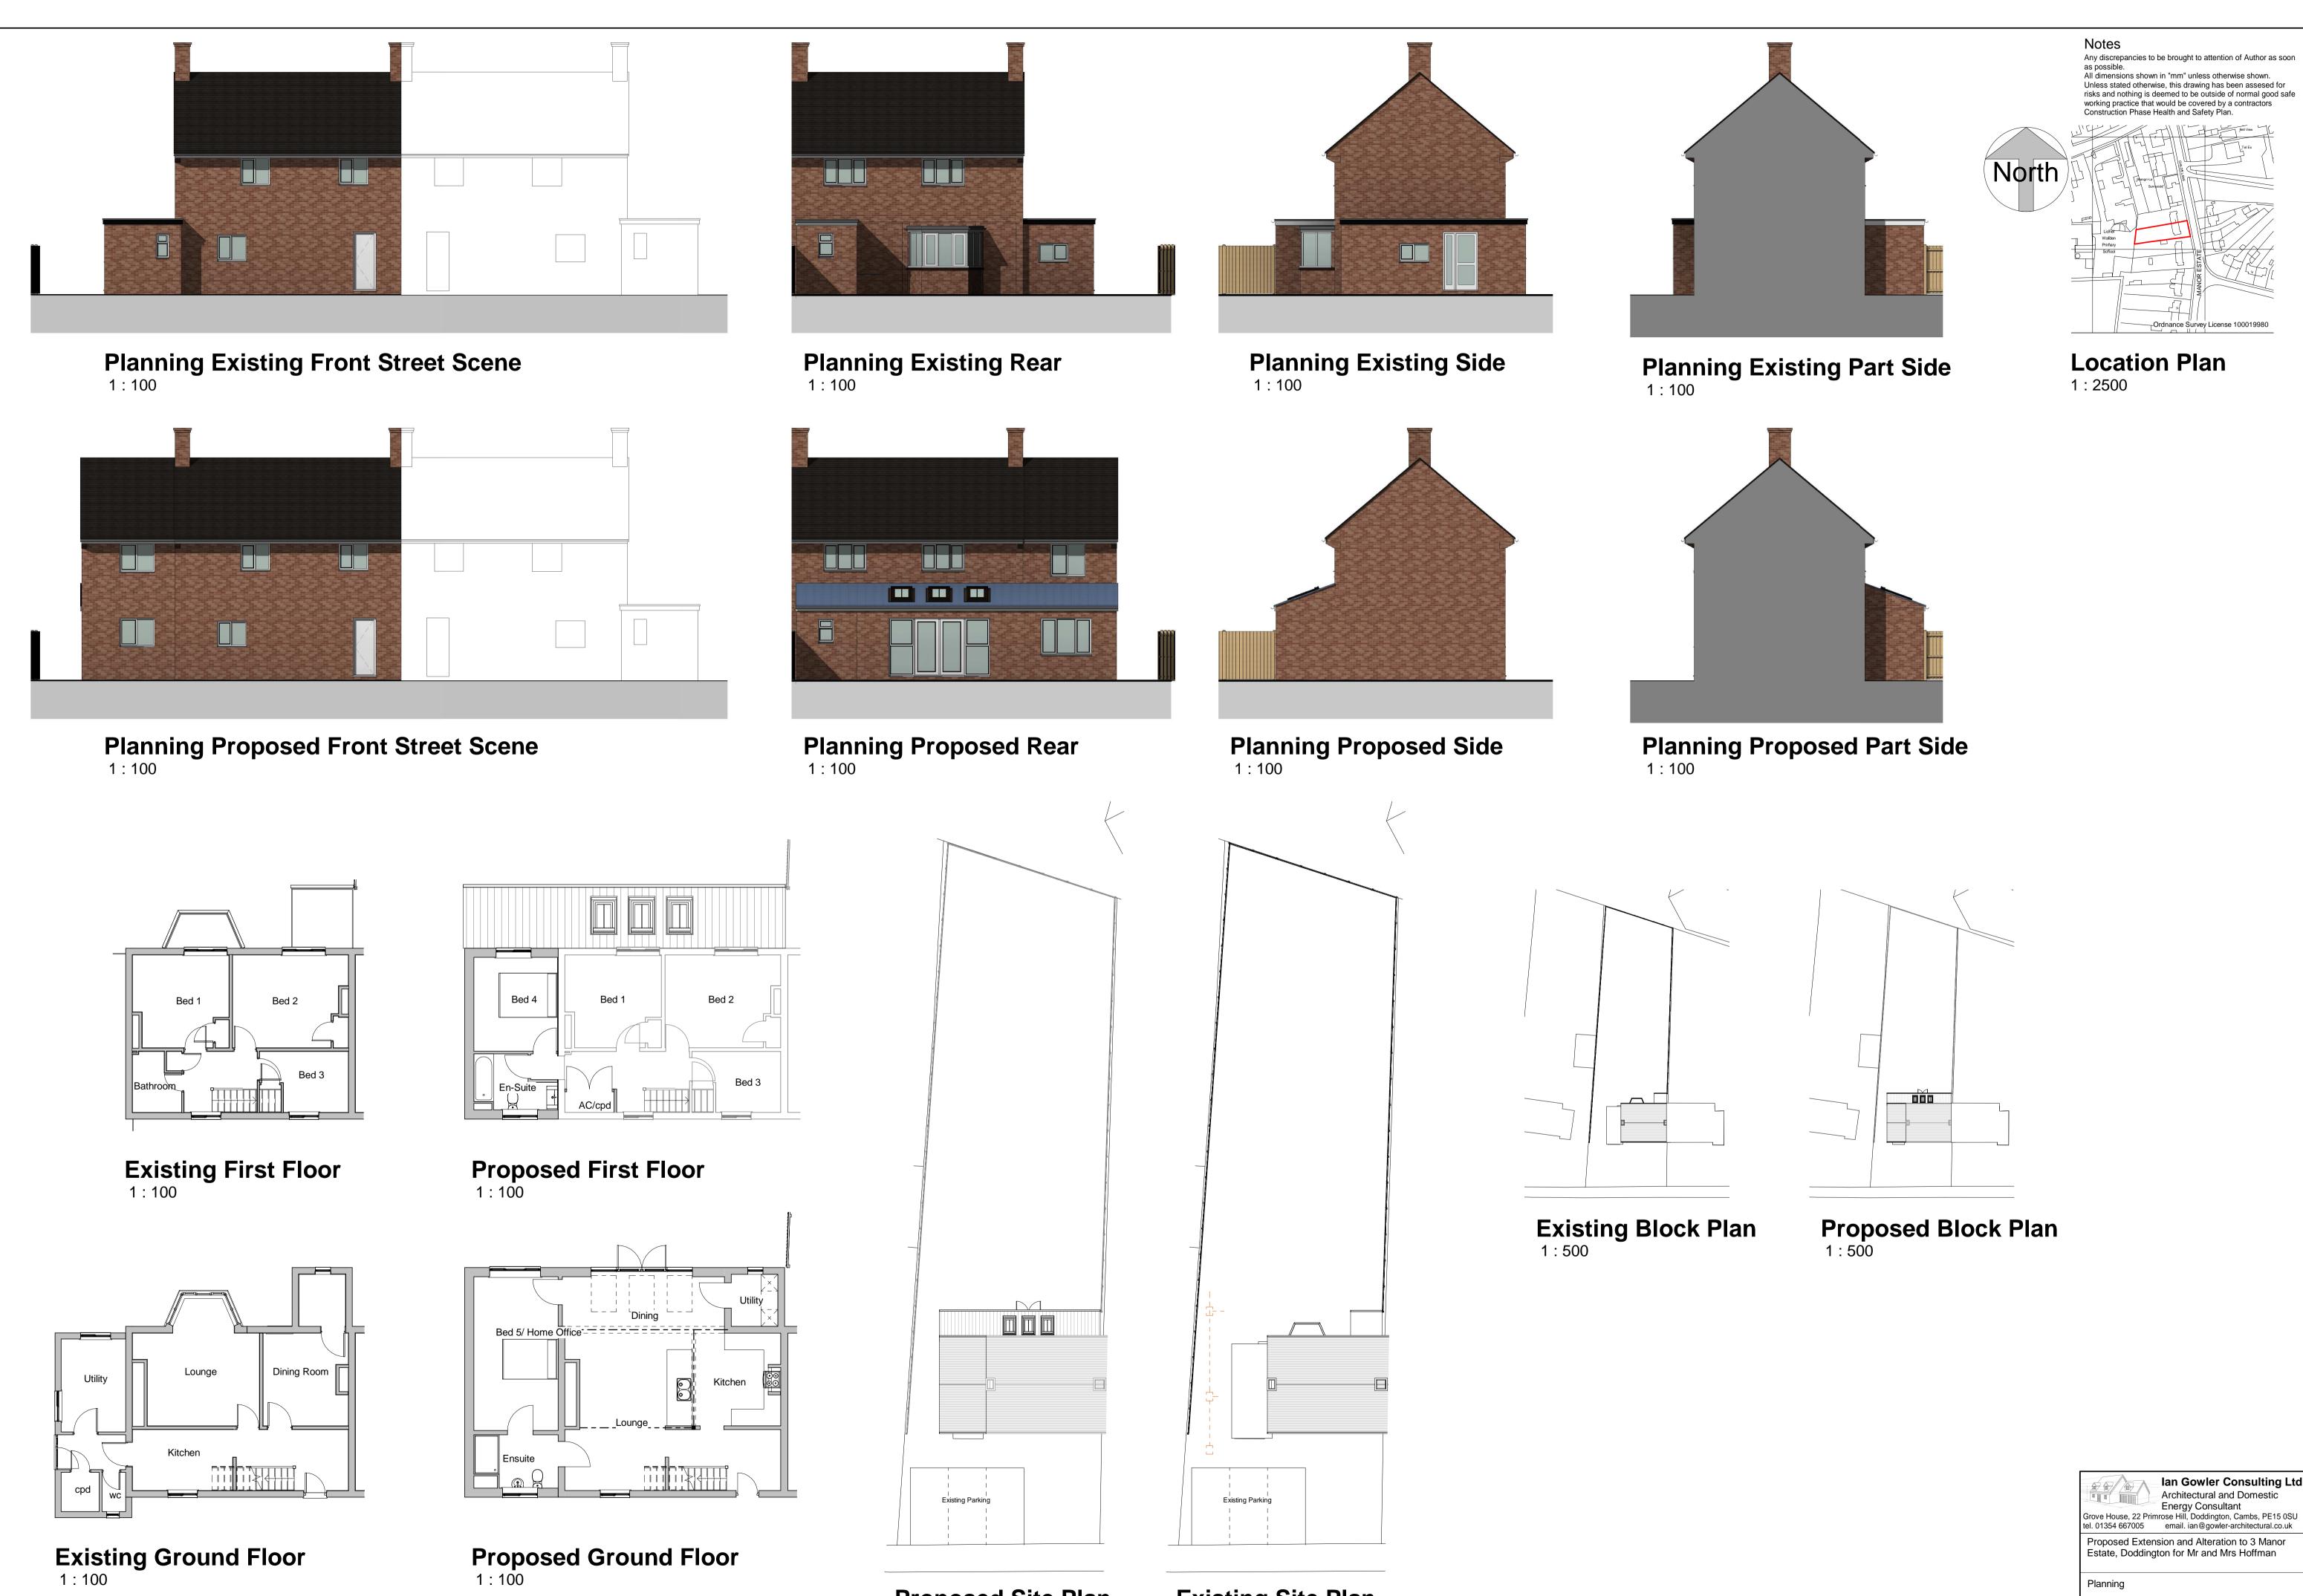

**Proposed Site Plan** 1:200

**Existing Site Plan** 1:200

| Ian Gowler Consulting Lt<br>Architectural and Domestic<br>Energy Consultant<br>Grove House, 22 Primrose Hill, Doddington, Cambs, PE15 0SL<br>tel. 01354 667005 email. ian@gowler-architectural.co.uk |                            |                          |     |  |  |
|------------------------------------------------------------------------------------------------------------------------------------------------------------------------------------------------------|----------------------------|--------------------------|-----|--|--|
| Proposed Extension and Alteration to 3 Manor<br>Estate, Doddington for Mr and Mrs Hoffman                                                                                                            |                            |                          |     |  |  |
| Planning                                                                                                                                                                                             |                            |                          |     |  |  |
| date created 19/11/20                                                                                                                                                                                | scale<br>As indicated @ A1 | drawing no.<br>431 - P01 | rev |  |  |