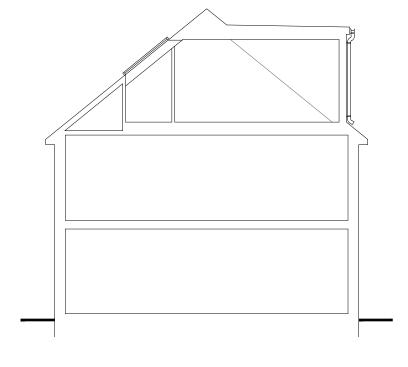

| NO. DR.<br>DATE                                          | INFO                                             |             |   |
|----------------------------------------------------------|--------------------------------------------------|-------------|---|
| REVISION                                                 |                                                  |             |   |
| PROJECT                                                  |                                                  |             |   |
| 33. WORDSV<br>BOREHAMWO<br>WD6 2AB                       | ORTH GARDENS                                     |             |   |
| CLIENT                                                   |                                                  |             |   |
|