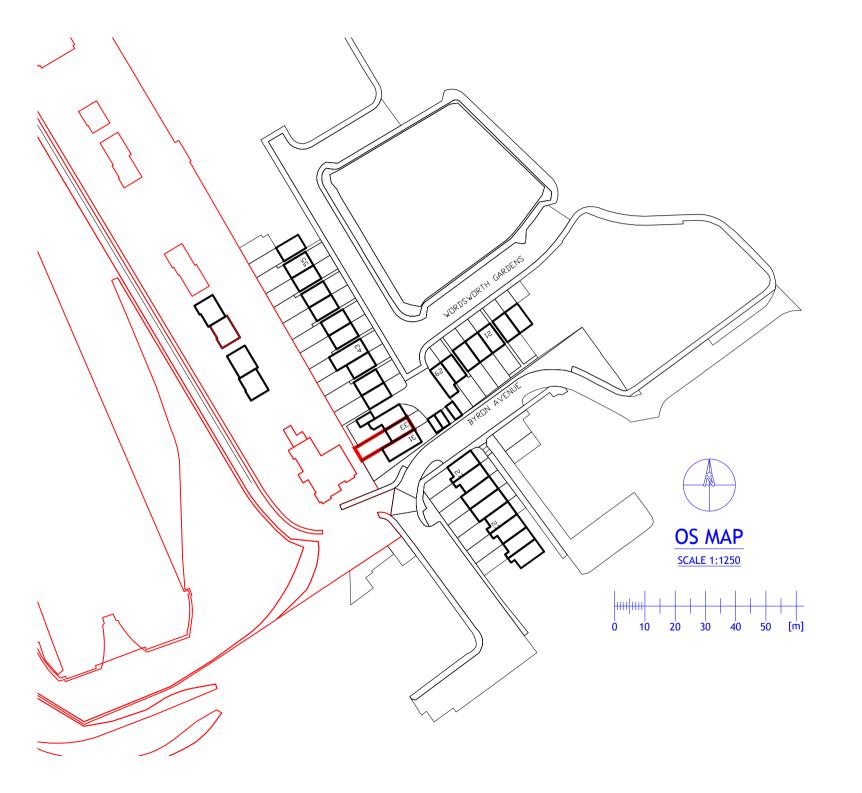

#### **PROJECT**

33. WORDSWORTH GARDENS BOREHAMWOOD WD6 2AB

### CLIENT

MR DAVID CHRIQUI 33. WORDSWORTH GARDENS BOREHAMWOOD, WD6 2AB

### DRAWING TITLE

OS MAP

 SCALE
 1:1250

 SIZE
 A4

 JOB NO.
 202039

 STAGE
 PLANNING

 DWG NO.
 202039.P.001

REVISION 0