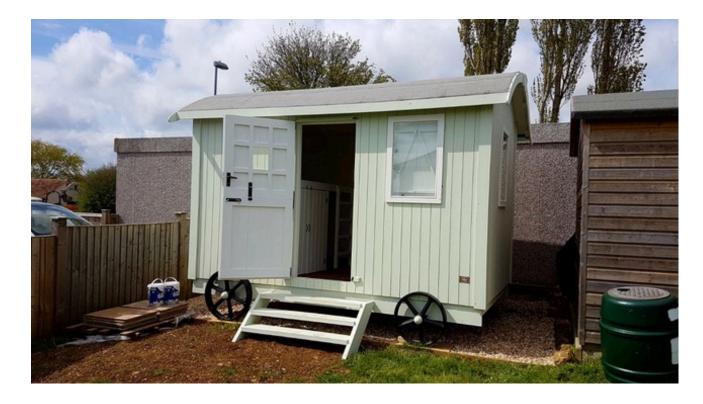

## RURAL DESIGN

Mill Studio Struan Road Portree Isle of Skye IV51 9EG

tel. 0(44)1478 613379 www.ruraldesign.co.uk studio@ruraldesign.net

| Project:    | 456 Shepherd's Huts at 28 Geary |          |            |
|-------------|---------------------------------|----------|------------|
| Client:     | Amy Iverson + Will Scott        |          |            |
| Drawing:    | Shepherd's Hut                  |          |            |
| Scale:      |                                 | Drawn:   | Checked:   |
| 1.50@A3     |                                 | MM       | GS         |
| Status:     |                                 | Date:    | REV:       |
| Planning    |                                 | Dec 2020 |            |
| Drawing No: | :                               |          | 456 SH 003 |