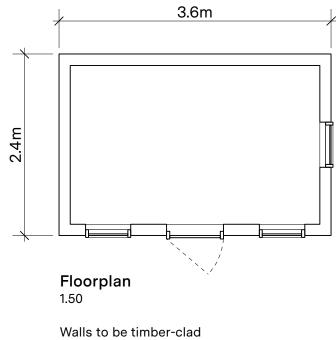

Roof to be turf Stainless steel flue to woodburner M 1:50 0

© Rural Design Ltd Do not scale from drawings. If in doubt seek clarification from architect. Revisions & Notes: