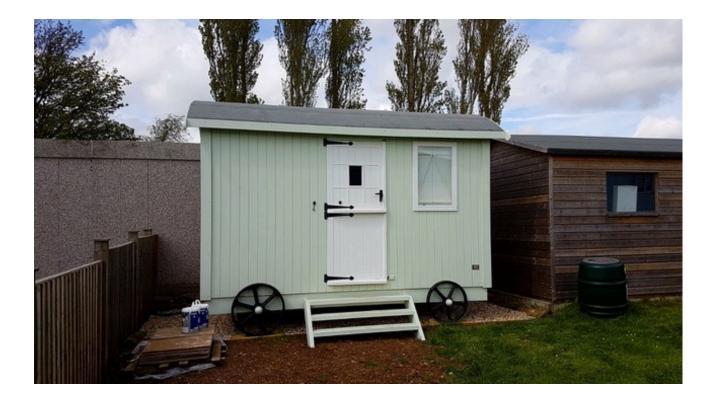

## RURAL DESIGN

Mill Studio Struan Road Portree Isle of Skye IV51 9EG

tel. 0(44)1478 613379 www.ruraldesign.co.uk studio@ruraldesign.net

| Project:    | 456 Shepherd's Huts at 28 Geary |          |            |
|-------------|---------------------------------|----------|------------|
| Client:     | Amy Iverson + Will Scott        |          |            |
| Drawing:    | Shepherd's Hut                  |          |            |
| Scale:      |                                 | Drawn:   | Checked:   |
| 1.50@A3     |                                 | MM       | GS         |
| Status:     |                                 | Date:    | REV:       |
| Planning    |                                 | Dec 2020 |            |
| Drawing No: | :                               |          | 456 SH 003 |