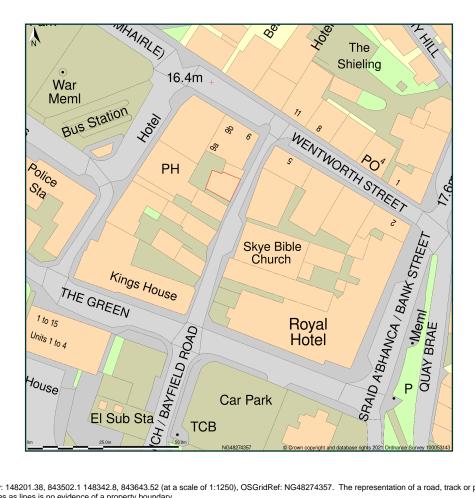

## Birch, Portree, IV51 9EL

Site Plan shows area bounded by: 148201.38, 843502.1 148342.8, 843643.52 (at a scale of 1:1250), OSGridRef: NG48274357. The representation of a road, track or path is no evidence of a right of way. The representation of features as lines is no evidence of a property boundary.

Produced on 13th Jan 2021 from the Ordnance Survey National Geographic Database and incorporating surveyed revision available at this date. Reproduction in whole or part is prohibited without the prior permission of Ordnance Survey. © Crown copyright 2021. Supplied by www.buyaplan.co.uk a licensed Ordnance Survey partner (100053143). Unique plan reference: #00589727-92B882