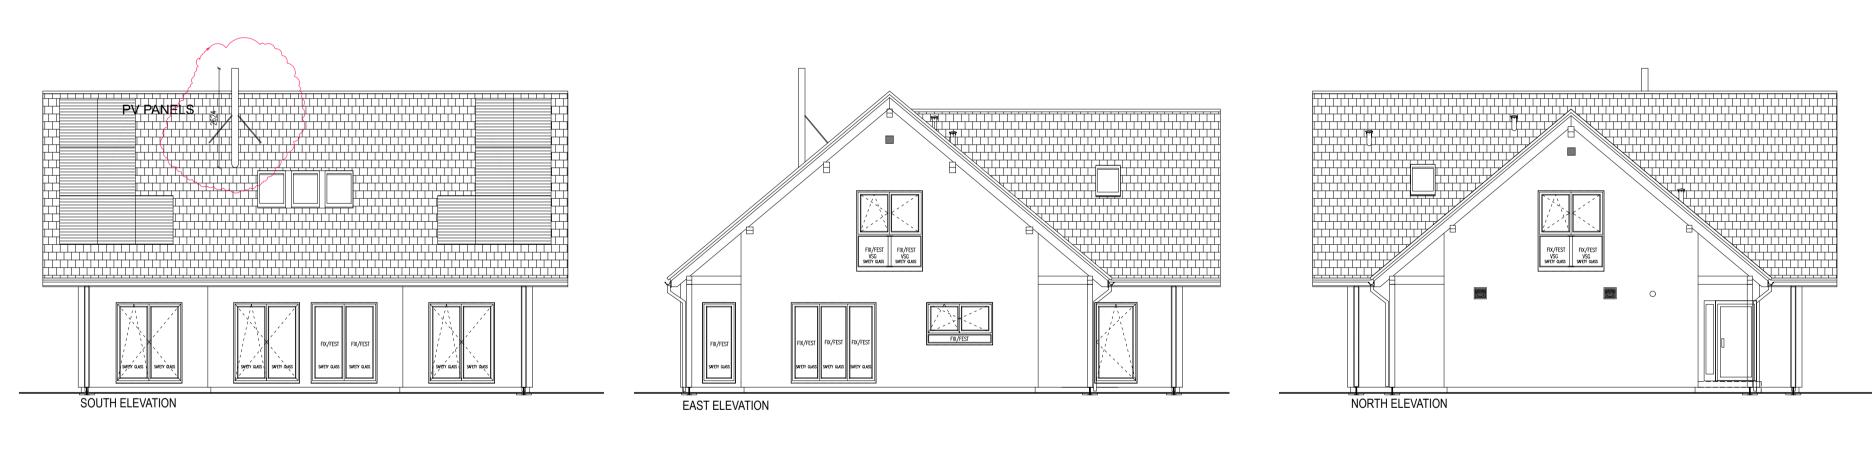

GARAGE PLANS

SCHEDULE OF FINISHES:

Cassius clay roof tiles for dwelling house and garage, Colour: Antique Slate Eaves, Fascias & Soffits cladding - timber Colours: RAL 9010 white Gutters and down pipes - painted galvanized steel Colour: Graphite (RAL 7016) Windows PVC Colour: Veneer Anthracite 701605-167 woodgrain finish Timber main entrance door Colours: Oak Norton Pastel All external walls: render: Stippled White Twin walled steel flue stainless steel external finish Sectional garage door: Anthracite RAL 7016 woodgrain finish

Photovoltaics Panels 4,2 kW - IN ROOF