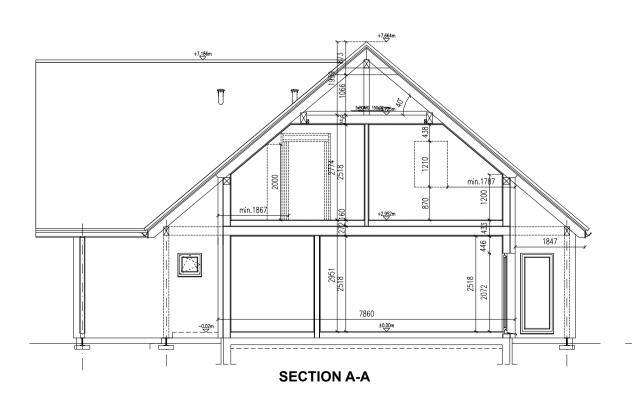

GARAGE PLANS

SCHEDULE OF FINISHES:

Cassius clay roof tiles for dwelling house and garage, Colour: Antique Slate Eaves, Fascias & Soffits cladding - timber Colours: RAL 9010 white Gutters and down pipes - painted galvanized steel Colour: Graphite (RAL 7016) Windows PVC Colour: Veneer Anthracite 701605-167 woodgrain finish Timber main entrance door Colours: Oak Norton Pastel All external walls: render: Stippled White Twin walled steel flue stainless steel external finish Sectional garage door: Anthracite RAL 7016 woodgrain finish