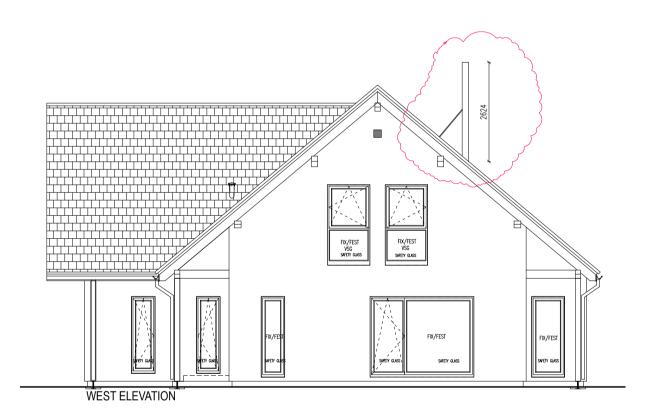

GARAGE PLANS

SCHEDULE OF FINISHES:

Cassius clay roof tiles for dwelling house and garage, Colour: Antique Slate Eaves, Fascias & Soffits cladding - timber Colours: RAL 9010 white Gutters and down pipes - painted galvanized steel Colour: Graphite (RAL 7016) Windows PVC Colour: Veneer Anthracite 701605-167 woodgrain finish Timber main entrance door Colours: Oak Norton Pastel All external walls: render: Stippled White Twin walled steel flue stainless steel external finish Sectional garage door: Anthracite RAL 7016 woodgrain finish