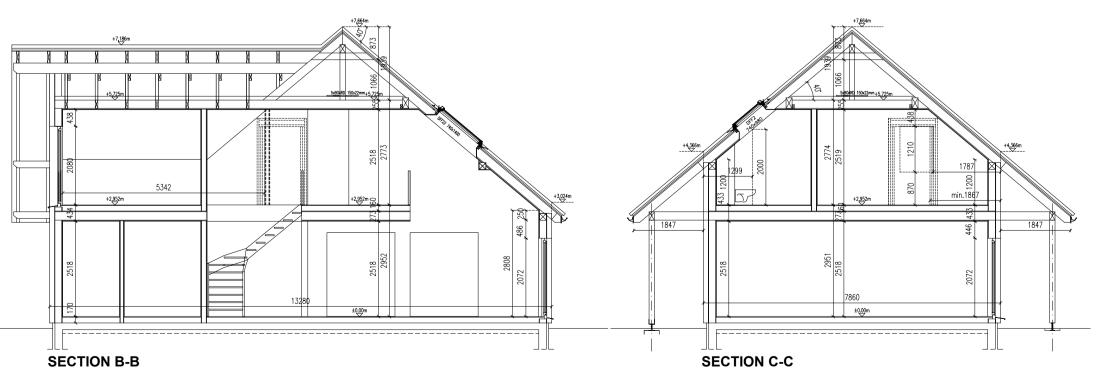

GARAGE PLANS

SCHEDULE OF FINISHES:

Cassius clay roof tiles for dwelling house and garage, Colour: Antique Slate Eaves, Fascias & Soffits cladding - timber Colours: RAL 9010 white Gutters and down pipes - painted galvanized steel Colour: Graphite (RAL 7016) Windows PVC Colour: Veneer Anthracite 701605-167 woodgrain finish Timber main entrance door Colours: Oak Norton Pastel All external walls: render: Stippled White Twin walled steel flue stainless steel external finish Sectional garage door: Anthracite RAL 7016 woodgrain finish