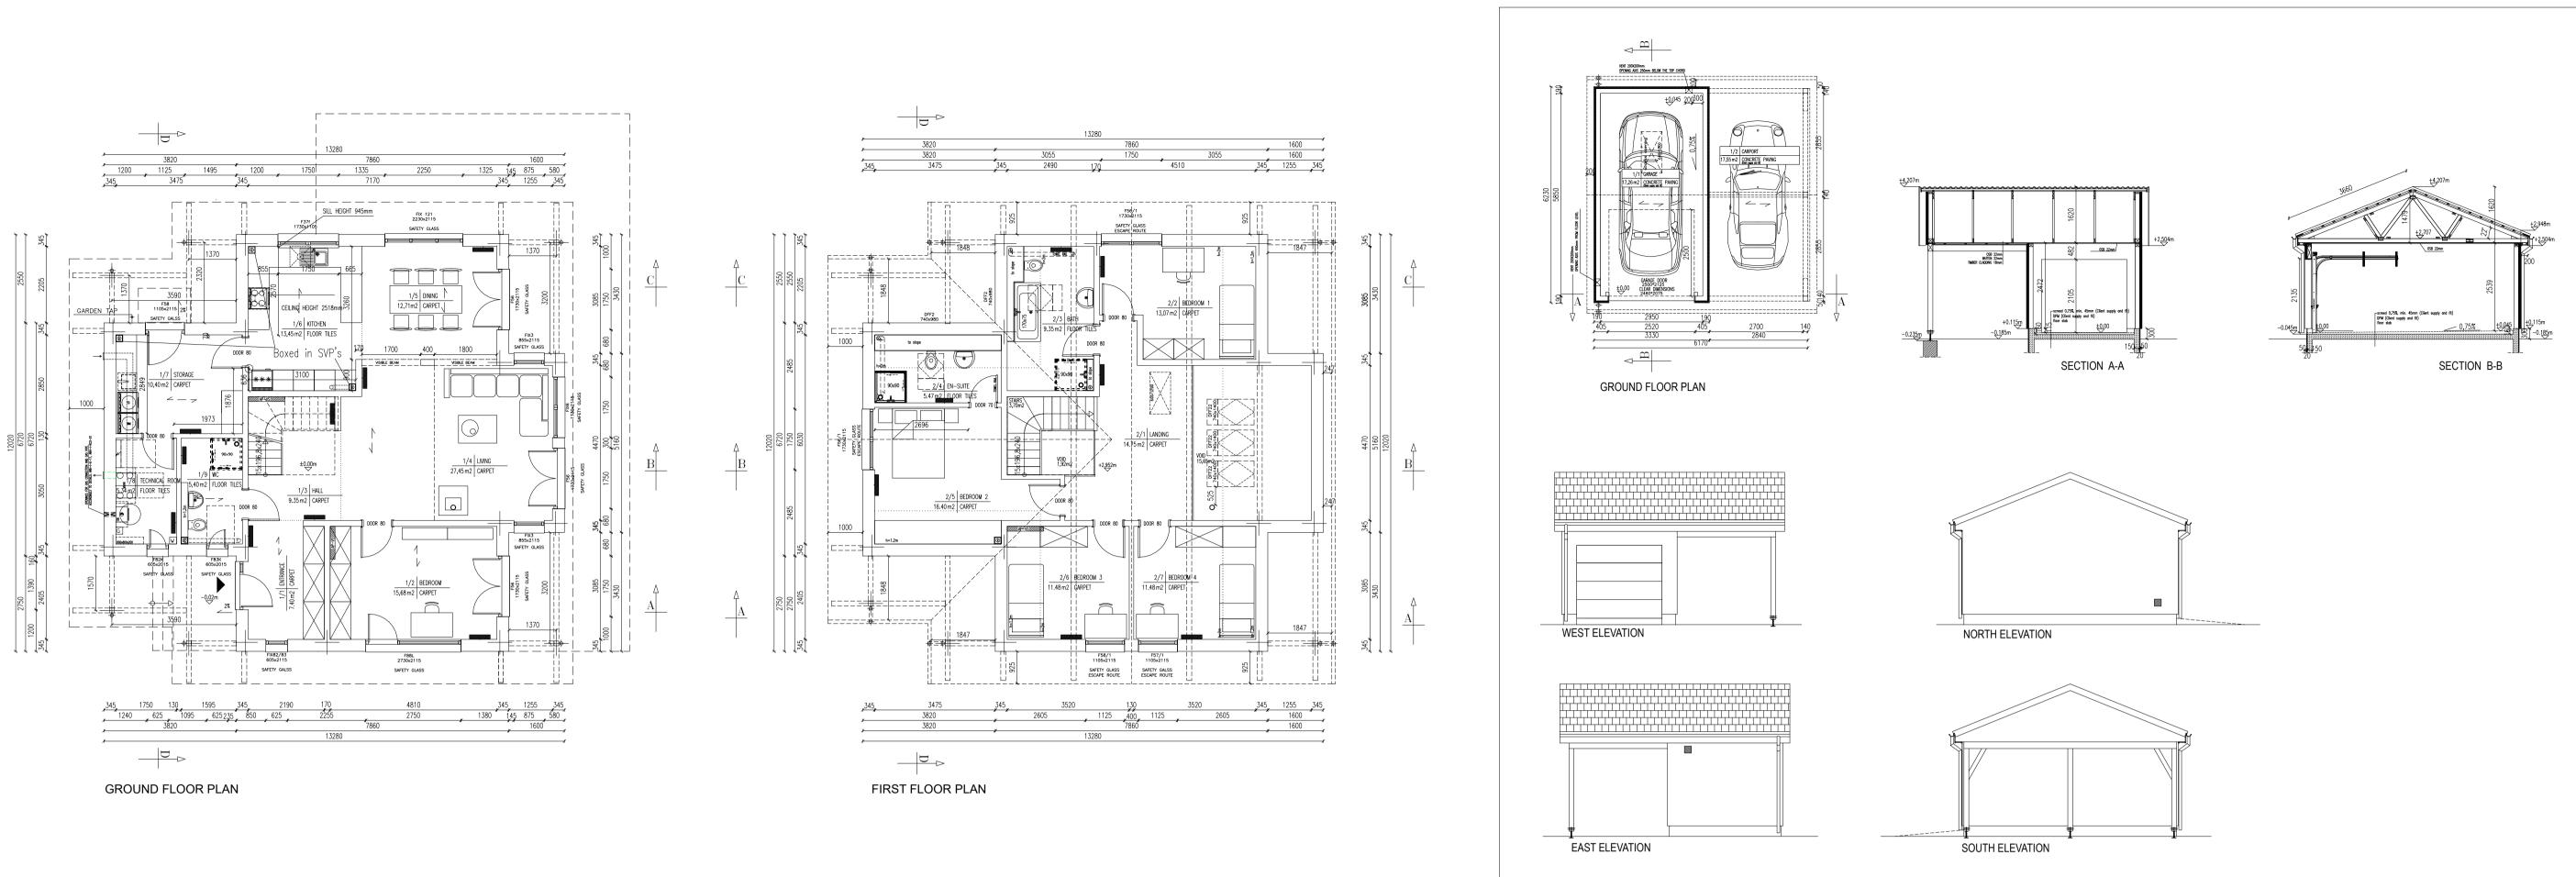

GARAGE PLANS

SCHEDULE OF FINISHES:

Cassius clay roof tiles for dwelling house and garage, Colour: Antique Slate Eaves, Fascias & Soffits cladding - timber Colours: RAL 9010 white Gutters and down pipes - painted galvanized steel Colour: Graphite (RAL 7016) Windows PVC Colour: Veneer Anthracite 701605-167 woodgrain finish Timber main entrance door Colours: Oak Norton Pastel All external walls: render: Stippled White Twin walled steel flue stainless steel external finish Sectional garage door: Anthracite RAL 7016 woodgrain finish

Photovoltaics Panels 4,2 kW - IN ROOF

| 4.5                                                                          | OBJECT:                                                    |                |             | ARCHITECT GB:   |               | ARCHITECT PL: |       | SCALE:    |      |
|------------------------------------------------------------------------------|------------------------------------------------------------|----------------|-------------|-----------------|---------------|---------------|-------|-----------|------|
|                                                                              | SINGLE-FAMILY HOUSE                                        |                |             | Tomasz Ryniecki |               |               |       | 1:10      | 0    |
|                                                                              | NUMBER OF CONTRACT/INVESTOR:                               |                |             | VERSION:        | DATE:         | VERSION:      | DATE: | DRAWING N | 0.:  |
| DAN-WOOD                                                                     | GB - GREGG                                                 |                |             | 1               | 24.11.2020 v1 | 4             | _     |           | PP01 |
| HOUSE                                                                        |                                                            |                |             | 2               | _             | 5             | _     | PP        |      |
| 1 - WOOD HOUSE<br>1 Wilderhaugh<br>Galashiels<br>TD1 1QJ<br>les@dan-wood.com | DRAWING:                                                   | TYPE OF HOUSE: | VALID FROM: | 3               | _             | 6             | _     |           |      |
|                                                                              | DWELLING & GARAGE:<br>FLOOR PLANS, SECTIONS,<br>ELEVATIONS | POINT 205E     | 27.01.2020  | BRANCH:         | ARCHITECTURE  |               |       |           |      |