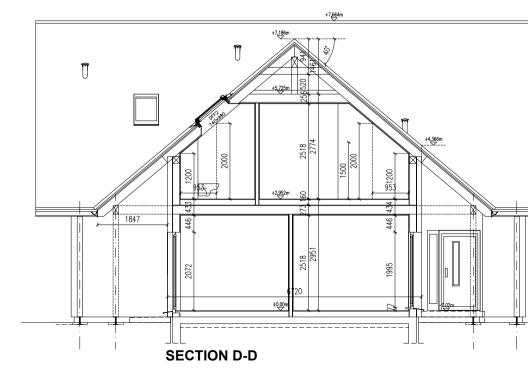

GARAGE PLANS

SCHEDULE OF FINISHES:

Cassius clay roof tiles for dwelling house and garage, Colour: Antique Slate Eaves, Fascias & Soffits cladding - timber Colours: RAL 9010 white Gutters and down pipes - painted galvanized steel Colour: Graphite (RAL 7016) Windows PVC Colour: Veneer Anthracite 701605-167 woodgrain finish Timber main entrance door Colours: Oak Norton Pastel All external walls: render: Stippled White Twin walled steel flue stainless steel external finish Sectional garage door: Anthracite RAL 7016 woodgrain finish