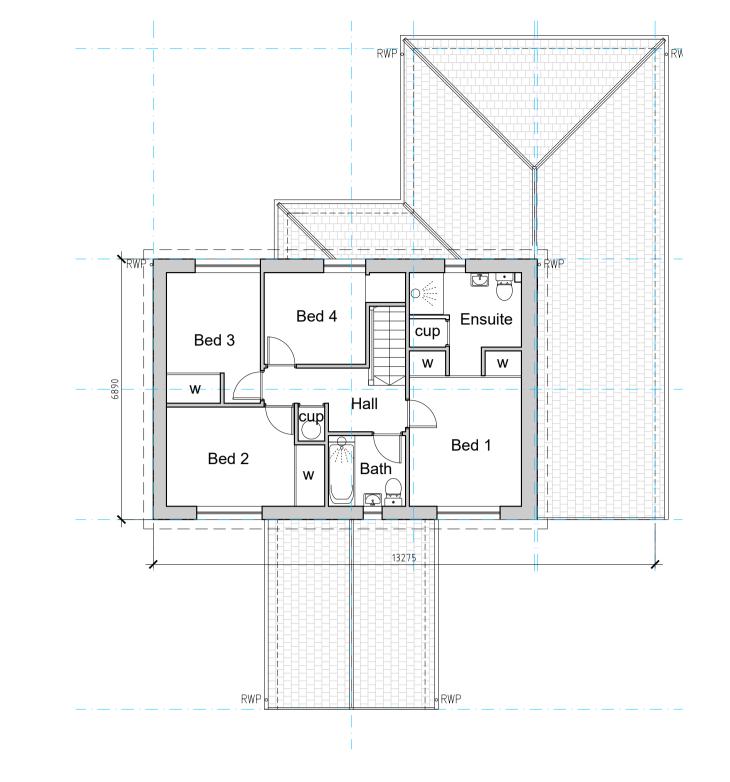

Existing Ground Floor Plan 1:100 @ A1

Existing First Floor Plan
1:100 @ A1

Existing Rear (South) Elevation 1:100 @ A1

Existing Side (East) Elevation
1:100 @ A1

Existing Front (North) Elevation 1:100 @ A1

Existing Side (West) Elevation
1:100 @ A1