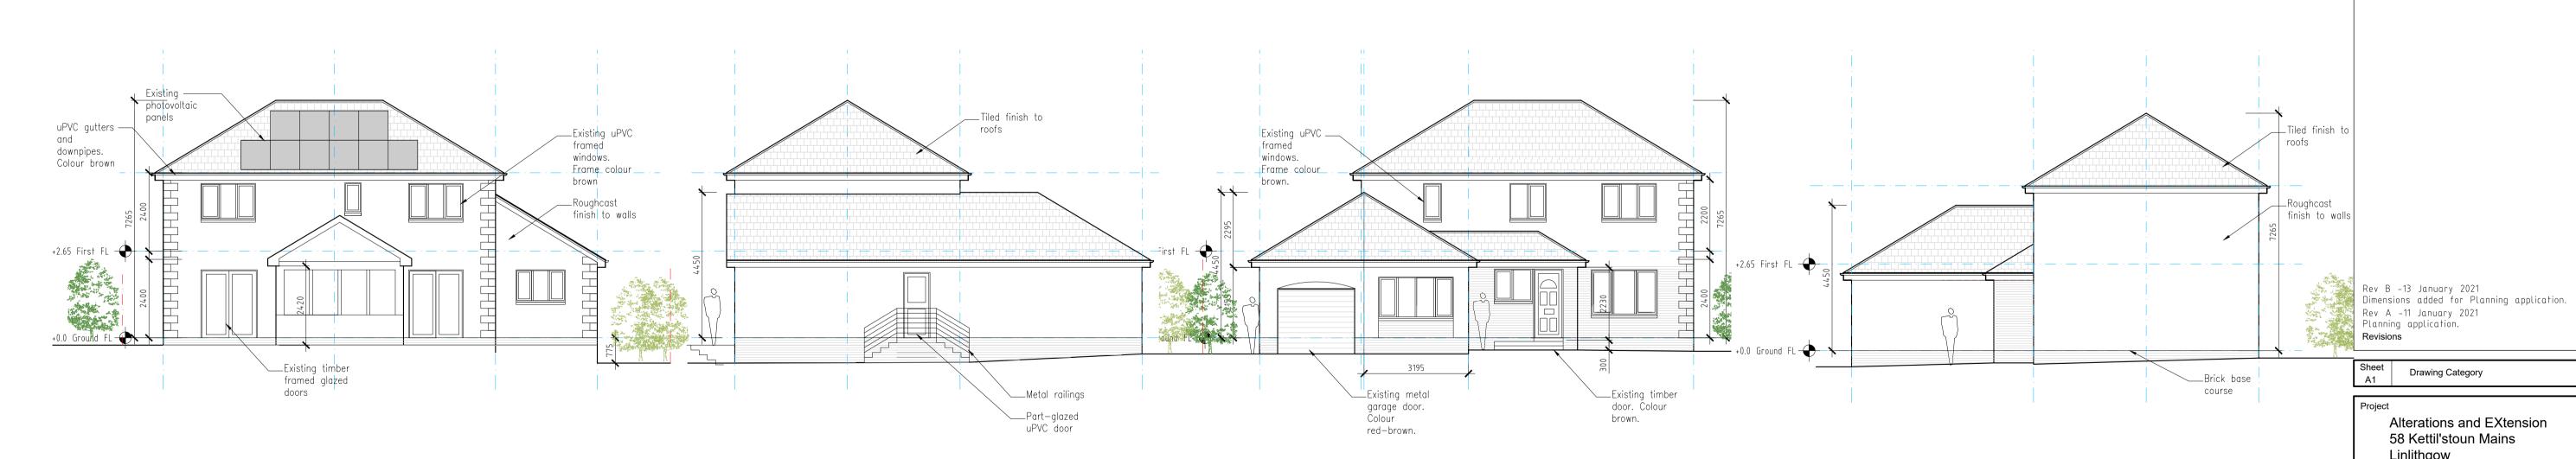

Existing Ground Floor Plan 1:100 @ A1

Existing First Floor Plan
1:100 @ A1

Existing Rear (South) Elevation 1:100 @ A1

Existing Side (East) Elevation
1:100 @ A1

Existing Front (North) Elevation 1:100 @ A1

Existing Side (West) Elevation
1:100 @ A1