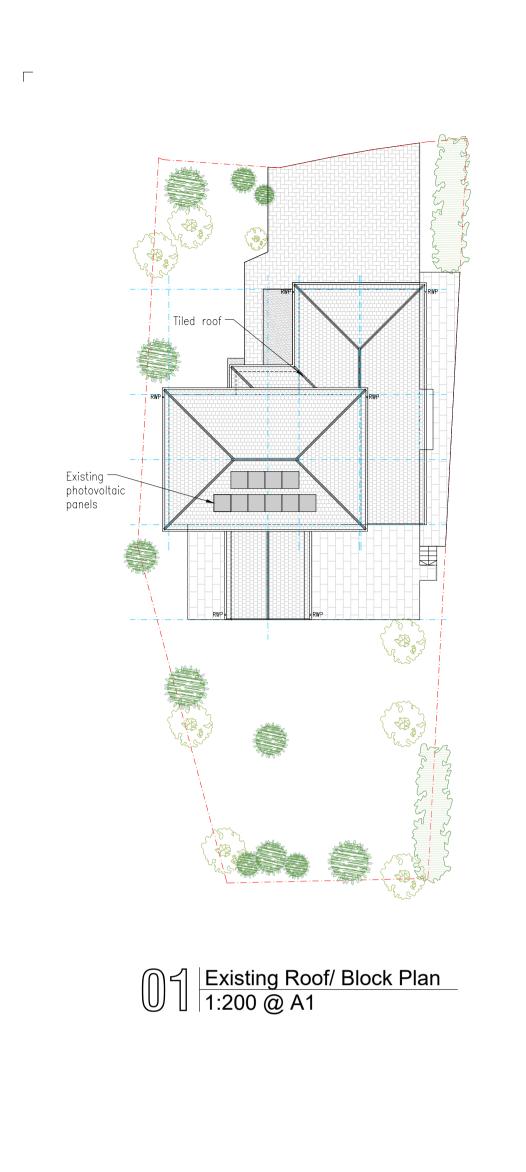

Existing Ground Floor Plan 1:100 @ A1

Existing First Floor Plan
1:100 @ A1

Existing Rear (South) Elevation 1:100 @ A1

Existing Side (East) Elevation
1:100 @ A1

Existing Front (North) Elevation 1:100 @ A1

Existing Side (West) Elevation
1:100 @ A1

— · — Boundary land in ownership of applicant

— · — Land in joint ownership of

----- Removals/ downtakings

applicant and another

Key to Existing External Materials

Concrete tiles -Colour grey

Block pavers