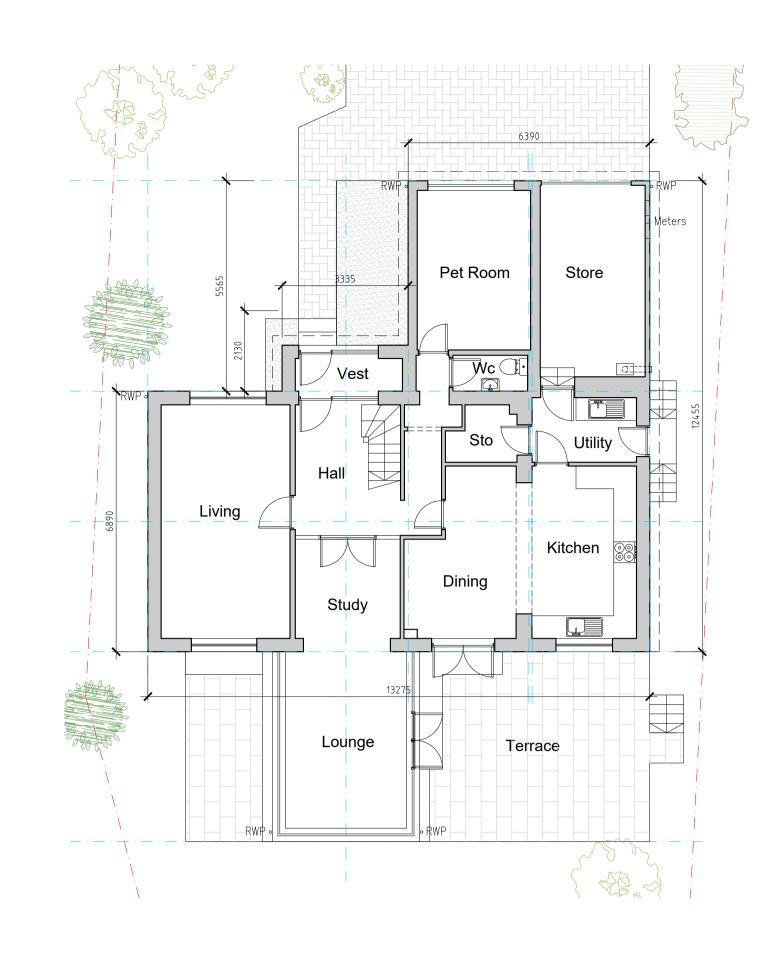

Existing Ground Floor Plan 1:100 @ A1

Existing First Floor Plan
1:100 @ A1

Existing Rear (South) Elevation 1:100 @ A1

Existing Side (East) Elevation
1:100 @ A1

Existing Front (North) Elevation 1:100 @ A1

Existing Side (West) Elevation
1:100 @ A1