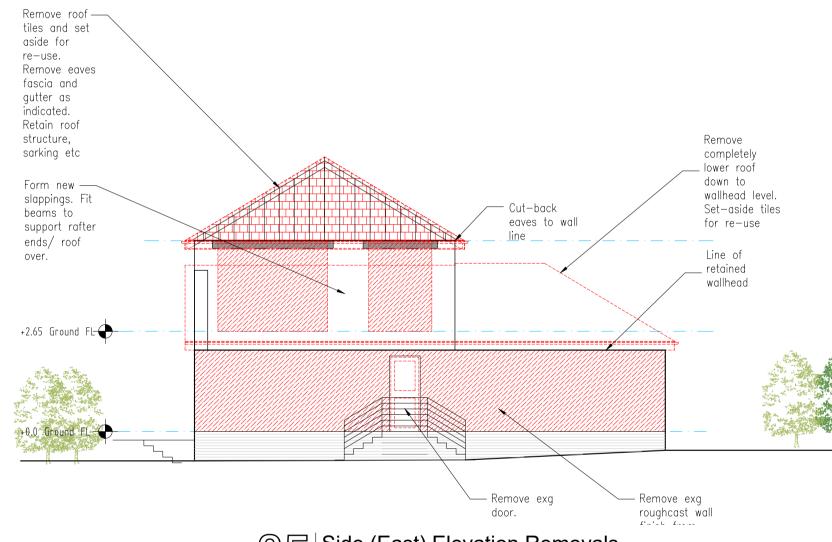

## First Floor Removals 1:100 @ A1

Side (East) Elevation Removals
1:100 @ A1

Roof Removals.
1:100 @ A1

Do not scale this drawing. Use figured dimensions only. All dimensions given are in millimetres unless otherwise stated. All levels are in metres. All dimensions, levels shown on this drawing are to be verified by the contractor prior to the commencement of work. This drawing is to be read in conjunction with all relevant architectural, structural, services drawings and specifications. The copyright of this drawing and all relevant information appearing on this drawing is reserved by EKJN Architects. Use or disclosure to any third party either wholly or in part is prohibited unless expressly authorised by EKJN Architects. Variations and modifications to work shown on this drawing shall not be carried out without prior permission of EKJN Architects, who accept no liability for alterations made to this drawing by any other party.