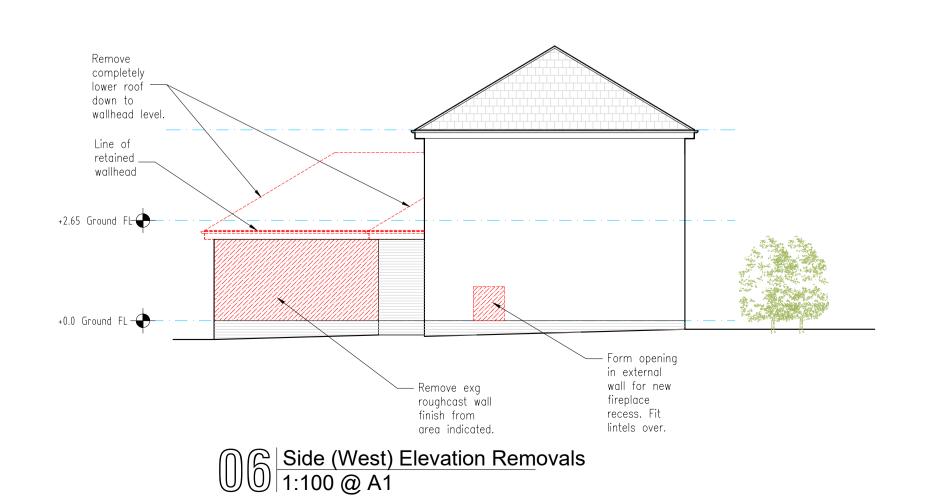

## First Floor Removals 1:100 @ A1

Side (East) Elevation Removals
1:100 @ A1

Roof Removals.
1:100 @ A1

Do not scale this drawing. Use figured dimensions only. All dimensions given are in millimetres unless otherwise stated. All levels are in metres. All dimensions, levels shown on this drawing are to be verified by the contractor prior to the commencement of work. This drawing is to be read in conjunction with all relevant architectural, structural, services drawings and specifications. The copyright of this drawing and all relevant information appearing on this drawing is reserved by EKJN Architects. Use or disclosure to any third party either wholly or in part is prohibited unless expressly authorised by EKJN Architects. Variations and modifications to work shown on this drawing shall not be carried out without prior permission of EKJN Architects, who accept no liability for alterations made to this drawing by any other party.