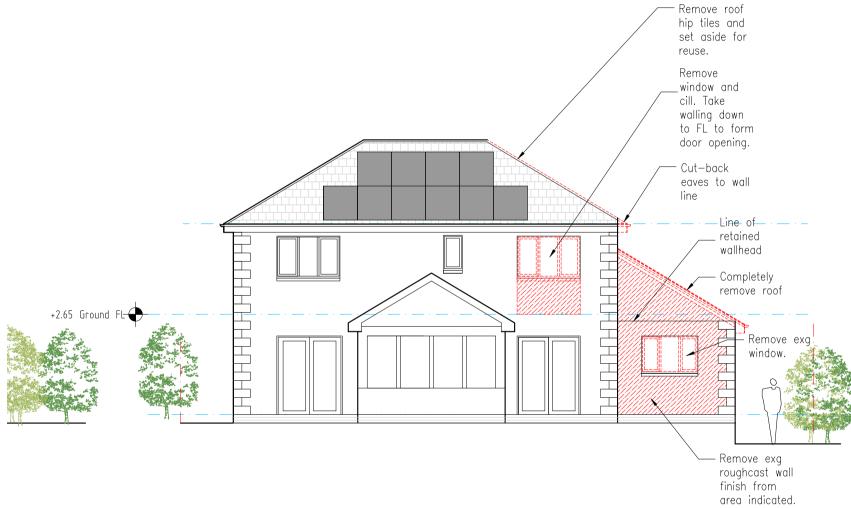

## Ground Floor Removals 1:100 @ A1



## Rear (South) Elevation Removals 1:100 @ A1





## First Floor Removals 1:100 @ A1



Side (East) Elevation Removals
1:100 @ A1





Roof Removals.
1:100 @ A1

Do not scale this drawing. Use figured dimensions only. All dimensions given are in millimetres unless otherwise stated. All levels are in metres. All dimensions, levels shown on this drawing are to be verified by the contractor prior to the commencement of work. This drawing is to be read in conjunction with all relevant architectural, structural, services drawings and specifications. The copyright of this drawing and all relevant information appearing on this drawing is reserved by EKJN Architects. Use or disclosure to any third party either wholly or in part is prohibited unless expressly authorised by EKJN Architects. Varia