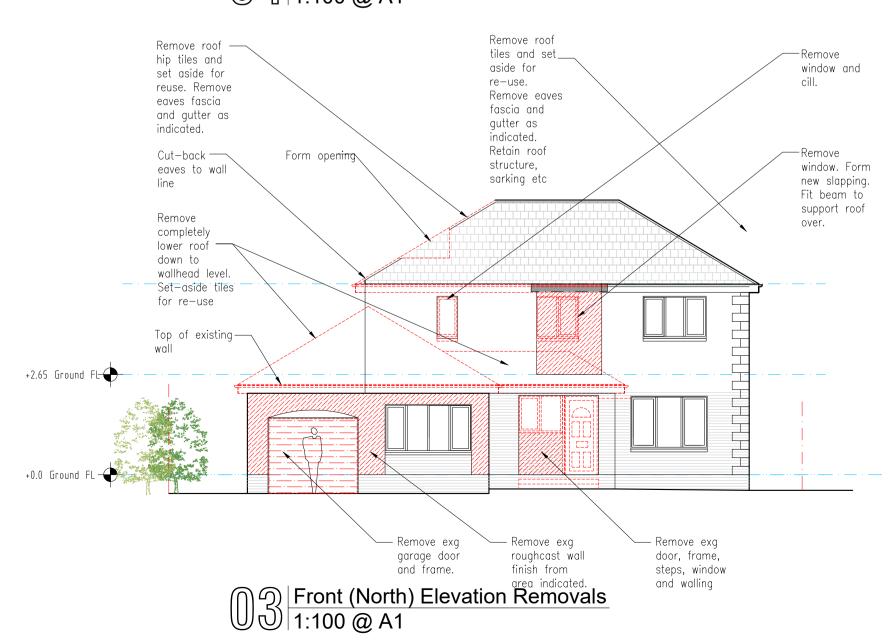

## First Floor Removals 1:100 @ A1

Side (East) Elevation Removals
1:100 @ A1

Roof Removals.
1:100 @ A1

Do not scale this drawing. Use figured dimensions only. All dimensions given are in millimetres unless otherwise stated. All levels are in metres. All dimensions, levels shown on this drawing are to be verified by the contractor prior to the commencement of work. This drawing is to be read in conjunction with all relevant architectural, structural, services drawings and specifications. The copyright of this drawing and all relevant information appearing on this drawing is reserved by EKJN Architects. Use or disclosure to any third party either wholly or in part is prohibited unless expressly authorised by EKJN Architects. Variations and modifications to work shown on this drawing shall not be carried out without prior permission of EKJN Architects, who accept no liability for alterations made to this drawing by any other party.