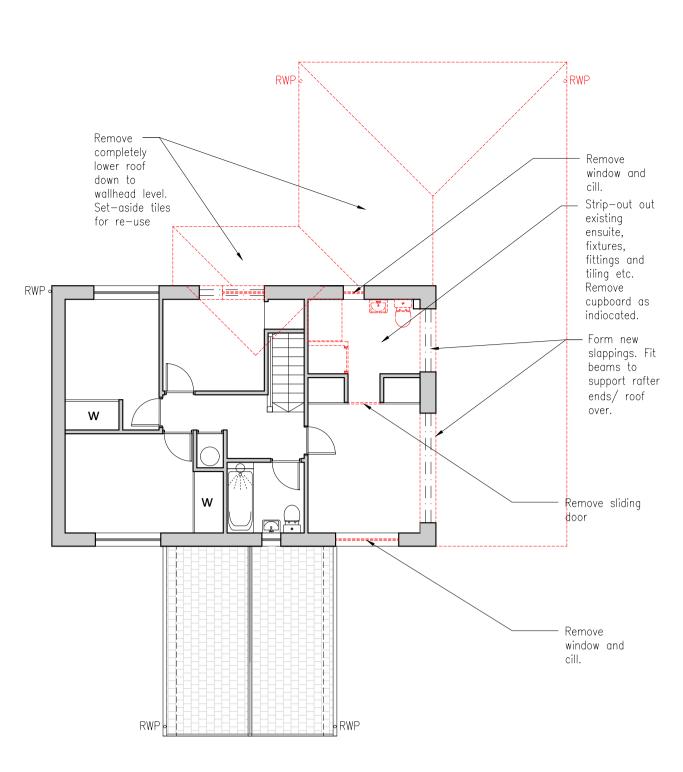

## First Floor Removals 1:100 @ A1

Side (East) Elevation Removals
1:100 @ A1

Roof Removals.
1:100 @ A1

Do not scale this drawing. Use figured dimensions only. All dimensions given are in millimetres unless otherwise stated. All levels are in metres. All dimensions, levels shown on this drawing are to be verified by the contractor prior to the commencement of work. This drawing is to be read in conjunction with all relevant architectural, structural, services drawings and specifications. The copyright of this drawing and all relevant information appearing on this drawing is reserved by EKJN Architects. Use or disclosure to any third party either wholly or in part is prohibited unless expressly authorised by EKJN Architects. Variations and modifications to work shown on this drawing shall not be carried out without prior permission of EKJN Architects, who accept no liability for alterations made to this drawing by any other party.