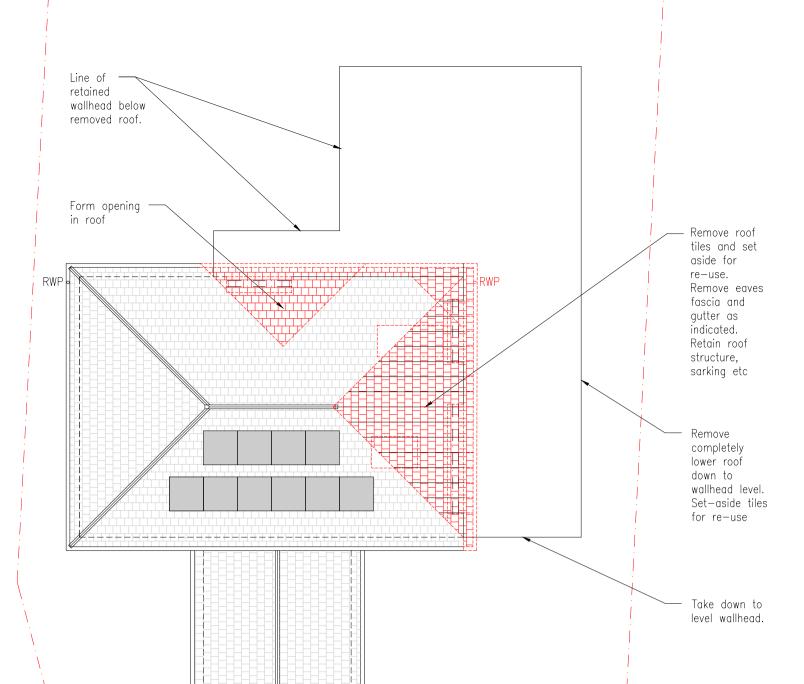

## First Floor Removals 1:100 @ A1

Side (East) Elevation Removals
1:100 @ A1

Roof Removals.
1:100 @ A1

Do not scale this drawing. Use figured dimensions only. All dimensions given are in millimetres unless otherwise stated. All levels are in metres. All dimensions, levels shown on this drawing are to be verified by the contractor prior to the commencement of work. This drawing is to be read in conjunction with all relevant architectural, structural, services drawings and specifications. The copyright of this drawing and all relevant information appearing on this drawing is reserved by EKJN Architects. Use or disclosure to any third party either wholly or in part is prohibited unless expressly authorised by EKJN Architects. Variations and modifications to work shown on this drawing shall not be carried out without prior permission of EKJN Architects, who accept no liability for alterations made to this drawing by any other party.