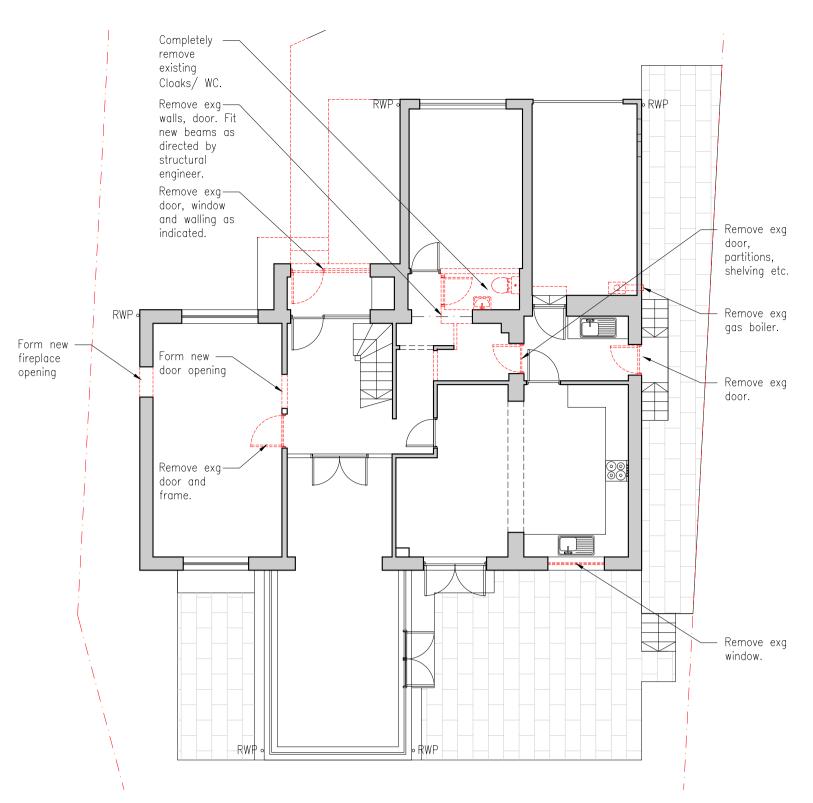

## Ground Floor Removals 1:100 @ A1



## Rear (South) Elevation Removals 1:100 @ A1





## First Floor Removals 1:100 @ A1



Side (East) Elevation Removals
1:100 @ A1





Roof Removals.
1:100 @ A1

Do not scale this drawing. Use figured dimensions only. All dimensions given are in millimetres unless otherwise stated. All levels are in metres. All dimensions, levels shown on this drawing are to be verified by the contractor prior to the commencement of work. This drawing is to be read in conjunction with all relevant architectural, structural, services drawings and specifications. The copyright of this drawing and all relevant information appearing on this drawing is reserved by EKJN Architects. Use or disclosure to any third party either wholly or in part is prohibited unless express